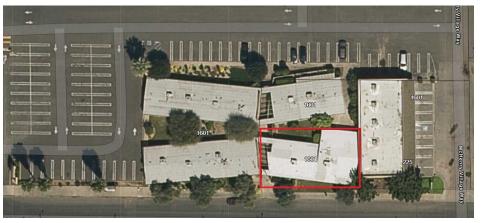

odesto, California, offers prime commercial real estate with a vibrant mix of shops, boutiques, and dining options. Surrounded by a bustling community, it promises a dynamic environment for businesses seeking a strategic location with high foot traffic and a strong local economy.



#### **BUSINESS HIGHLIGHTS**

- General Dentistry
- Approx. 2000 clients
- Insurance accepted: PPO & Medical
- Established in 1989
- Average Gross Sales \$459,000 (2019, 2021, 2022, 2023)
- Gross sales were higher in the years prior to Covid
- 3-5 Operatories
- Financials available upon requests
- Hours of operation: Mon Wed 8:30am 1pm, 2pm 5pm, Thur. 8:30am 3pm, Closed Fri, Sat & Sun.
- Business price: \$550,000, Lease Rate: \$2500 per month, Business & Real Estate: \$1.200,000

# PROPERTY PHOTOS















## **BUSINESS MAP**





# **EQUIPMENT LIST**

#### 1601 MCHENRY VILLAGE WAY



#### Mary Fitzpatrick DDS INC McHenry Village Inventory 1601 McHenry Village Way #10A Modesto, CA 95350

| QTY    | Description                                                                    | Value |
|--------|--------------------------------------------------------------------------------|-------|
| OD#1   |                                                                                |       |
| OP#1   | Dentales D2706 194 Advantage Chair                                             | 4200  |
| 1      | Dentalez P3706-184 Advantage Chair<br>Dentalez P3544-148 Adv.Chair Mount Light | 1195  |
| 1      | Dentalez P3544-146 Adv. Chair Would Light Dentalez P3625-508 Light Post        | 320   |
| 1<br>1 | De