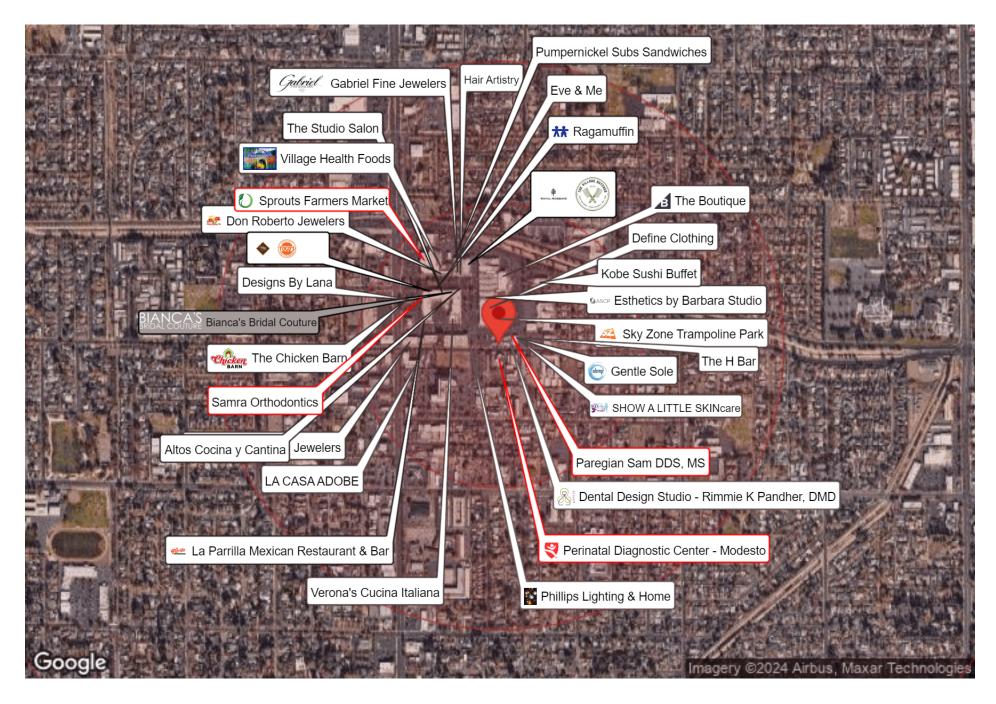

s prime commercial real estate with a vibrant mix of shops, boutiques, and dining options. Surrounded by a bustling community, it promises a dynamic environment for businesses seeking a strategic location with high foot traffic and a strong local economy.



#### **BUSINESS HIGHLIGHTS**

- General Dentistry
- Approx. 2000 clients
- Insurance accepted: PPO & Medical
- Established in 1989
- Average Gross Sales \$459,000 (2019, 2021, 2022, 2023)
- Gross sales were higher in the years prior to Covid
- 3-5 Operatories
- Financials available upon requests
- Hours of operation: Mon Wed 8:30am 1pm, 2pm 5pm, Thur. 8:30am 3pm, Closed Fri, Sat & Sun.
- Business price: \$550,000, Lease Rate: \$2500 per month, Business & Real Estate: \$1.200,000

# PROPERTY PHOTOS















## **BUSINESS MAP**





# **EQUIPMENT LIST**

#### 1601 MCHENRY VILLAGE WAY



#### Mary Fitzpatrick DDS INC McHenry Village Inventory 1601 McHenry Village Way #10A Modesto, CA 95350

| QTY    | Description                                                                    | Value |
|--------|--------------------------------------------------------------------------------|-------|
| OD#1   |                                                                                |       |
| OP#1   | Dentales D2706 194 Advantage Chair                                             | 4200  |
| 1      | Dentalez P3706-184 Advantage Chair<br>Dentalez P3544-148 Adv.Chair Mount Light | 1195  |
| 1      | Dentalez P3544-146 Adv. Chair Would Light Dentalez P3625-508 Light Post        | 320   |
| 1<br>1 | Dentalez Adv Chair Mount Un