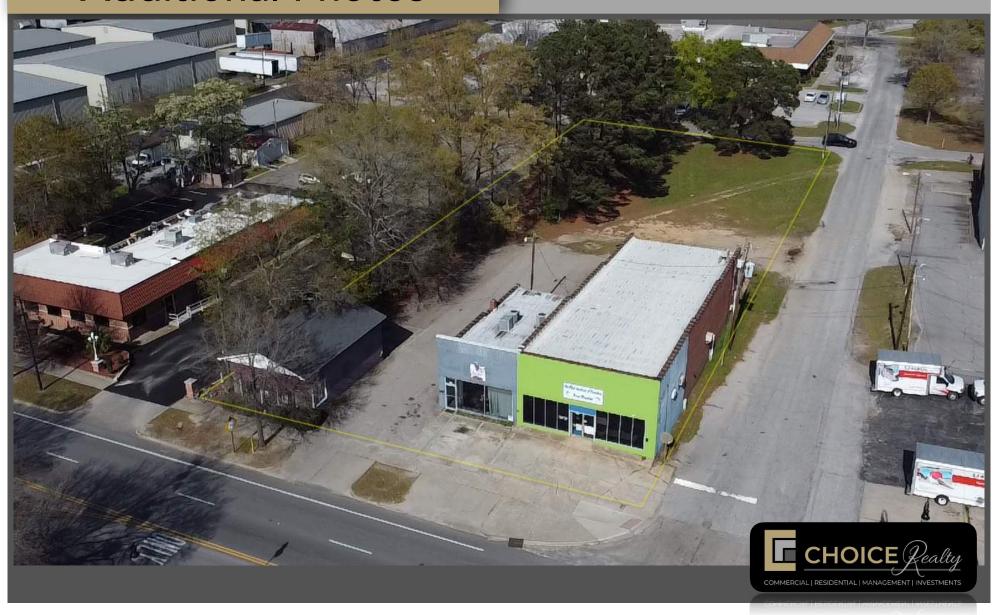

Surrounded by retail, this 0.77 Acre Corner Parcel provides strong visibility and lots of opportunities for an owner-occupant or investor with a 2-Tenant Commercial Building comprised of a 3,325 sq ft space on the corner of S. Fifth and East Camden Ave and another 1,055 sq ft suite occupied by a beauty shop on a month-to-month lease. 419 S. Fifth is a stand-alone commercial building with approximately 864 sq ft. The parcel extends from S. Fifth St to Elm St. with 50% offering surplus land for abundant parking or expansion. B3 Zoning (business) offers plenty of flexibility.

## **Additional Photos**

419-425 S. Fifth St, Hartsville, SC