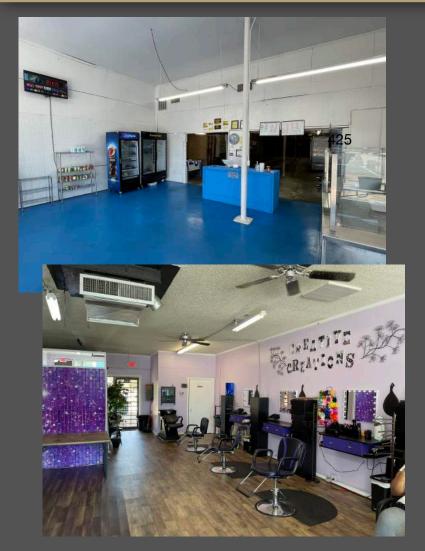

Surrounded by retail, this 0.77 Acre Corner Parcel provides strong visibility and lots of opportunities for an owner-occupant or investor with a 2-Tenant Commercial Building comprised of a 3,325 sq ft space on the corner of S. Fifth and East Camden Ave and another 1,055 sq ft suite occupied by a beauty shop on a month-to-month lease. 419 S. Fifth is a stand-alone commercial building with approximately 864 sq ft. The parcel extends from S. Fifth St to Elm St. with 50% offering surplus land for abundant parking or expansion. B3 Zoning (business) offers plenty of flexibility.

## **Additional Photos**

419-425 S. Fifth St, Hartsville, SC