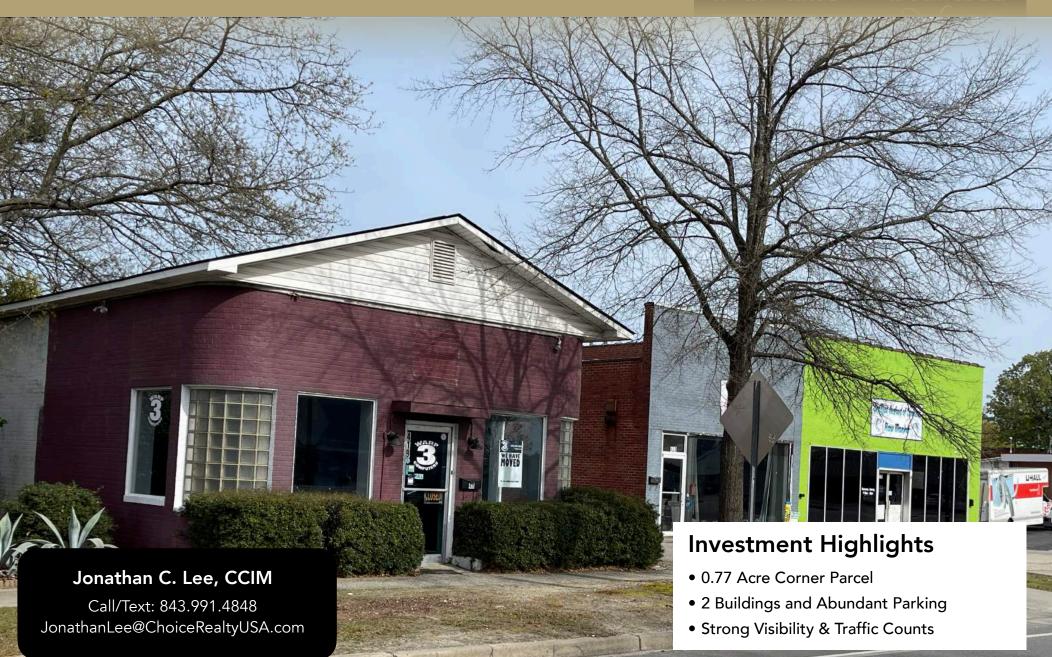

Surrounded by retail, this 0.77 Acre Corner Parcel provides strong visibility and lots of opportunities for an owner-occupant or investor with a 2-Tenant Commercial Building comprised of a 3,325 sq ft space on the corner of S. Fifth and East Camden Ave and another 1,055 sq ft suite occupied by a beauty shop on a month-to-month lease. 419 S. Fifth is a stand-alone commercial building with approximately 864 sq ft. The parcel extends from S. Fifth St to Elm St. with 50% offering surplus land for abundant parking or expansion. B3 Zoning (business) offers plenty of flexibility.

Jonathan C. Lee, CCIM

Call/Text: 843.991.4848
JonathanLee@ChoiceRealtyUSA.com