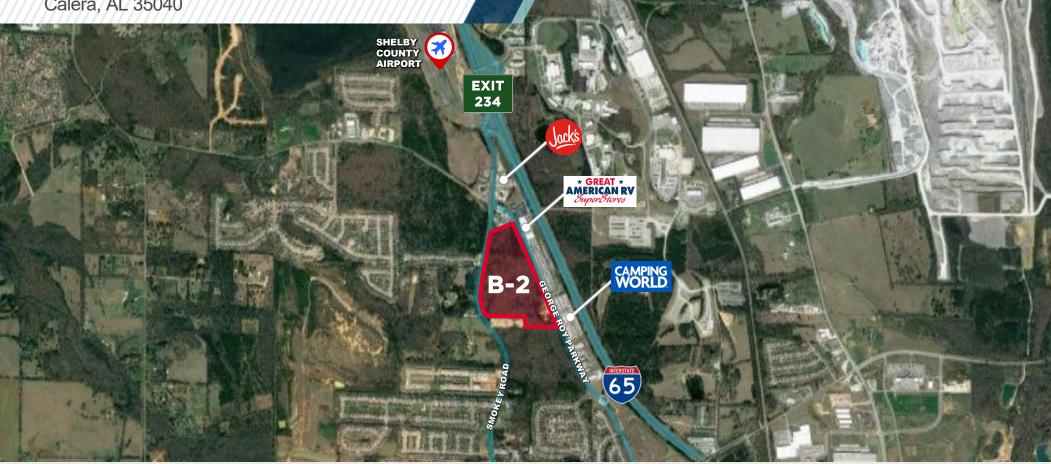

## LAND FOR SALE Calera Land, B-2 Zoning (General Business District)

George Roy Parkway Calera, AL 35040 AVAILABLE FOR SALE Zoned B-2: Up To 53.9 Acres Sale Price: \$85,000 / Acre

For more information, please contact: