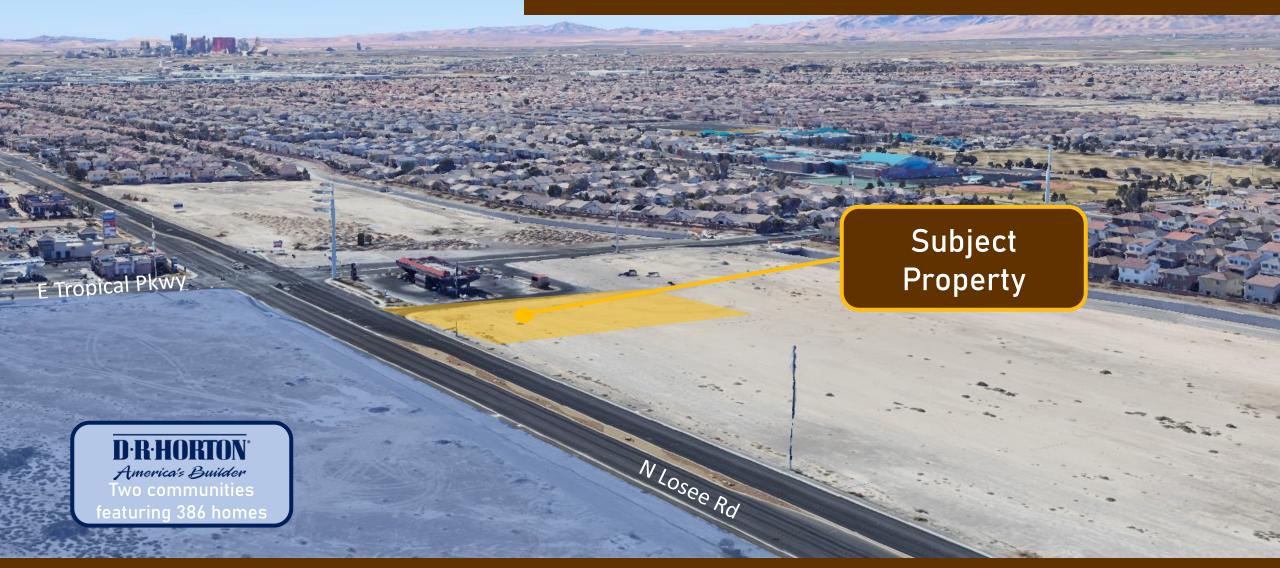

#### The Property

1.26 acres of partially improved land at 6055 N. Losee Road. The subject property APN# 124-26-605-007. This property is located approximately 200 feet to the northwest of the N. Losee Rd. and E. Tropical Pkwy. intersection. and is situated within a few miles from both I-15 and I-215. The property is in the direct line of the continued growth to the north and is surrounded by thousands of residential properties and hundreds under construction. The property allows for amazing visibility from both Losee Rd or Tropical Pkwy and provides an ideal position for tapping into a rapidly growing market area.