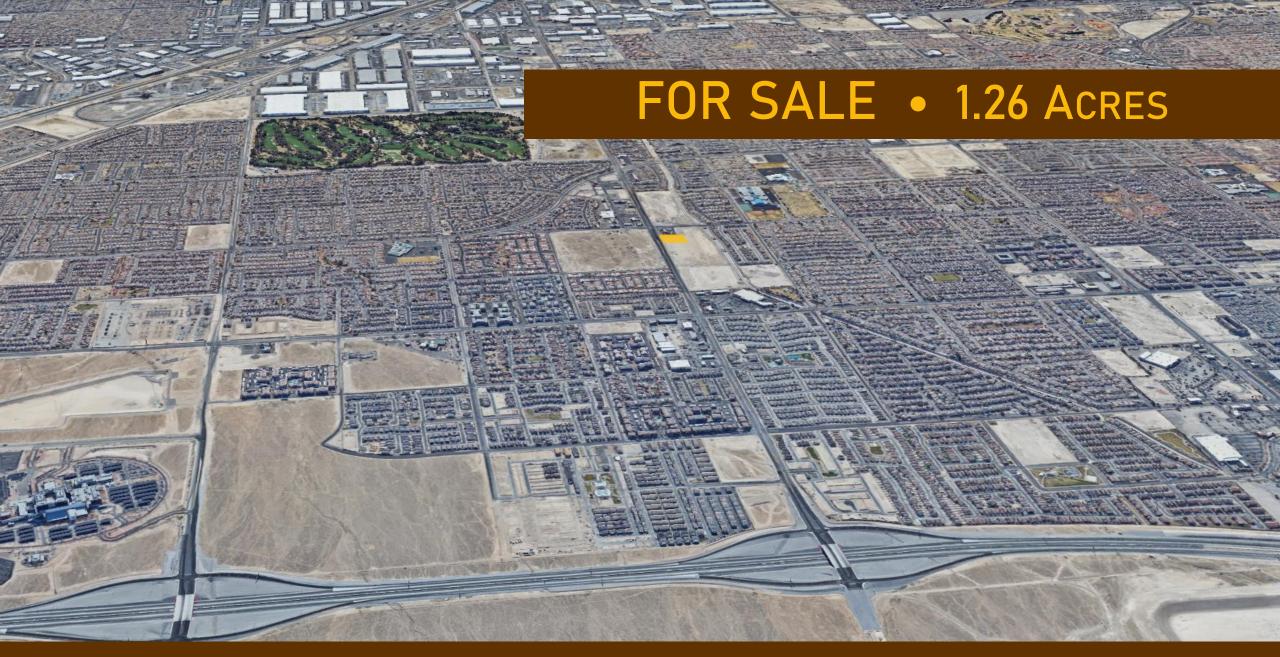

#### The Property

1.26 acres of partially improved land at 6055 N. Losee Road. The subject property APN# 124-26-605-007. This property is located approximately 200 feet to the northwest of the N. Losee Rd. and E. Tropical Pkwy. intersection. and is situated within a few miles from both I-15 and I-215. The property is in the direct line of the continued growth to the north and is surrounded by thousands of residential properties and hundreds under construction. The property allows for amazing visibility from both Losee Rd or Tropical Pkwy and provides an ideal position for tapping into a rapidly growing market area.

## Aerial