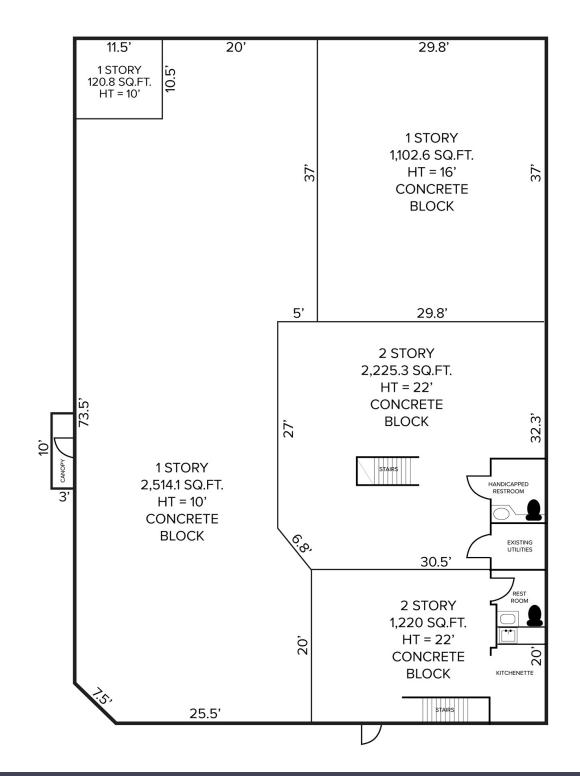

## 44125 FORD ROAD CANTON, MICHIGAN

RETAIL FOR LEASE 5,480 Square Feet Available

### **PROPERTY FEATURES**

- 5,480 square feet available on 0.75+ acre
- Zoned C-2
- 31 parking spaces + 15 shared
- Monument signage available
- Prime Ford Road frontage
- Additional 1,542 square feet of storage mezzanine available
- Potential ground lease opportunity
- Net charges estimated at \$4.00/sq. ft.
- Lease Rate: \$24.00/sq. ft. NNN

# 44125 Ford Road – Canton, Michigan Retail For Lease

5,480 Square Feet AVAILABLE