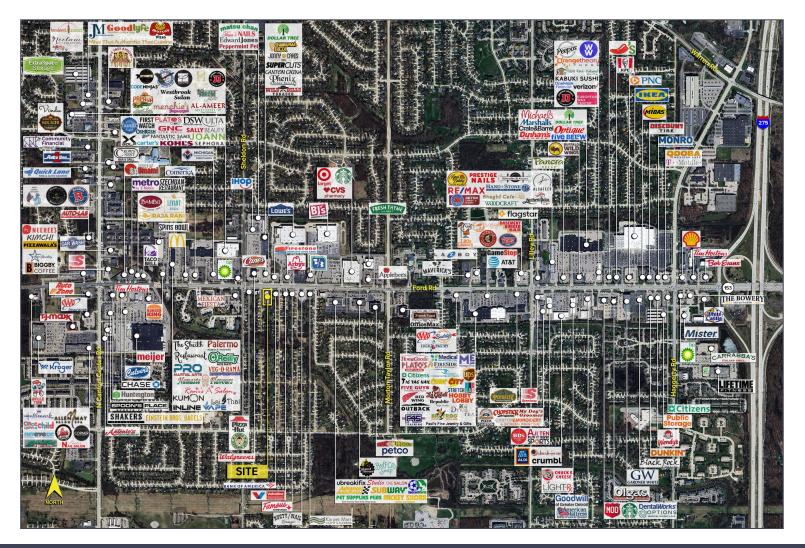

#### DEMOGRAPHICS POPULATION MED. HH INCOME 1 MILE 12.985 \$104.956

|        | 12,965  | \$104,956 |
|--------|---------|-----------|
| 3 MILE | 89,941  | \$112,026 |
| 5 MILE | 185,232 | \$99,233  |
|        |         |           |

| 46.851 Ford F |                       |
|---------------|-----------------------|
|               | Rd. E. of Sheldon Rd. |
| 44,598 Ford F | Rd. W. of Sheldon Rd. |
| 15,817 Sheld  | on Rd. S. of Ford Rd. |
| 17,610 Sheld  | on Rd. N. of Ford Rd. |