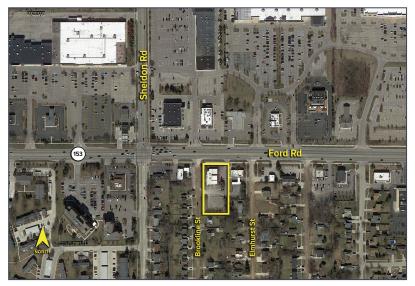

## 44125 FORD ROAD CANTON, MICHIGAN

RETAIL FOR LEASE 5,480 Square Feet Available

### FORD ROAD FRONTAGE

### **PROPERTY FEATURES**

- 5,480 square feet available on 0.75+ acre
- Zoned C-2
- 31 parking spaces + 15 shared
- Monument signage available
- Prime Ford Road frontage
- Additional 1,542 square feet of storage mezzanine available
- Potential ground lease opportunity
- Net charges estimated at \$4.00/sq. ft.
- Lease Rate: \$24.00/sq. ft. NNN