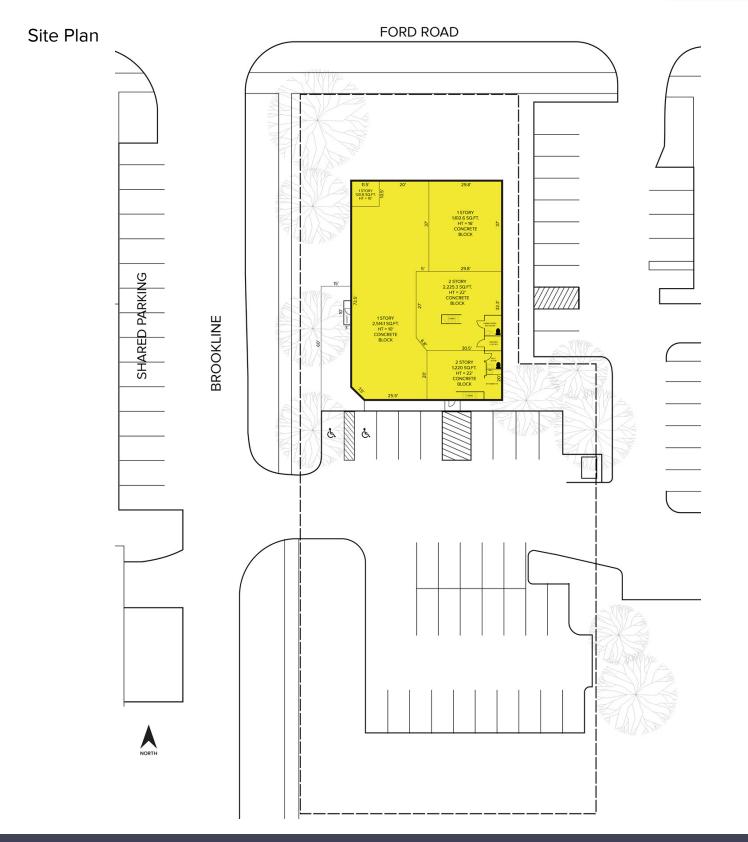

## 44125 FORD ROAD CANTON, MICHIGAN

RETAIL FOR LEASE 5,480 Square Feet Available

### **PROPERTY FEATURES**

- 5,480 square feet available on 0.75+ acre
- Zoned C-2
- 31 parking spaces + 15 shared
- Monument signage available
- Prime Ford Road frontage
- Additional 1,542 square feet of storage mezzanine available
- Potential ground lease opportunity
- Net charges estimated at \$4.00/sq. ft.
- Lease Rate: \$24.00/sq. ft. NNN

# 44125 Ford Road – Canton, Michigan Retail For Lease

5,480 Square Feet AVAILABLE