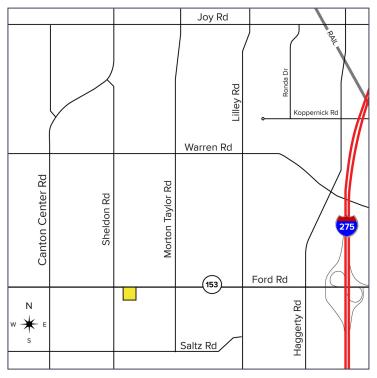

## 44125 FORD ROAD CANTON, MICHIGAN

RETAIL FOR LEASE 5,480 Square Feet Available

### **PROPERTY FEATURES**

- 5,480 square feet available on 0.75+ acre
- Zoned C-2
- 31 parking spaces + 15 shared
- Monument signage available
- Prime Ford Road frontage
- Additional 1,542 square feet of storage mezzanine available
- Potential ground lease opportunity
- Net charges estimated at \$4.00/sq. ft.
- Lease Rate: \$24.00/sq. ft. NNN