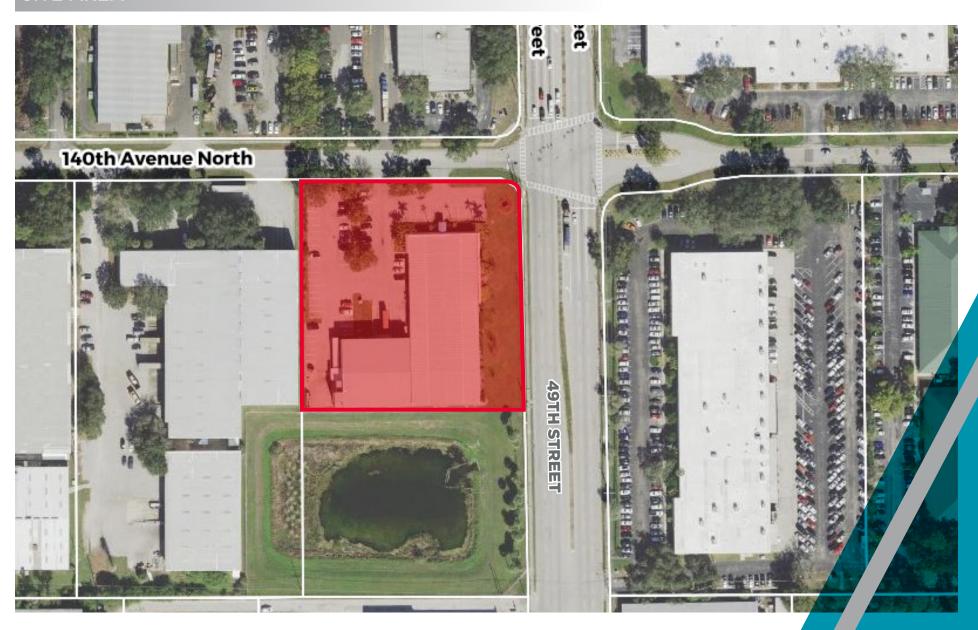

9TH ST N



### **PROPERTY FEATURES**

Building Size: 45,304 SF

Warehouse Area: 25,304 SF

Office Area: 10,000 SF

Mezzanine: 10,000 SF

Parking: 70 Striped spots

Clear Height: 15' @ Center

• Three (3) 9'x9' Truck Well Doors (Covered

Loading: Loading)

• One (1) 10'x 12' Grade Level Door

**Air Conditioning:** 

**Pricing Info:** 

**Land Lease Info:** 

100% AC in Office, Partial AC in Warehouse

### **Call Broker**

- Initial term expires 7/26/2033, tenant has two (2) ten (10) year renewal options, pushing expiration to 7/26/2053.
- Payment adjusts every five years based on CPI increases, but in no event more than 15% of previous years rent.
- Payment Breakdown: Tenant paid \$2,930.66/month from 2020 - 2023.
  Tenant paid \$2,834.34/month in 2024.



# 13900 49TH ST



## SITE AREA



# 13900 49TH ST N



### MAJOR OCCUPIERS





### For more information, please contact:

John Jackson CCIM, SIOR

Executive Director +1 813 424 3202 john.jackson@cushwake.com JT Faircloth

Director +1 813 204 5362 jt.faircloth@cushwake.com **Casey Perry** 

Senior Associate +1 813 233 6564 casey.g.perry@cushwake.com 201 N. Franklin Street, Suite 3300 Tampa, FL 33602 | USA cushmanwakefield.com

©2024 Cushman & Wakefield. All rights reserved. The information contained in this communication is strictly confidential. This information has been obtained from sources believed to be reliable but has not been verified. NO WARRANTY OR REPRESENTATION, EXPRESS OR IMPLIED, IS MADE AS TO THE CONDITION OF THE PROPERTY (OR PROPERTIES) REFERENCED HEREIN OR AS TO THE ACCURACY OR COMPLETENESS OF THE INFORM