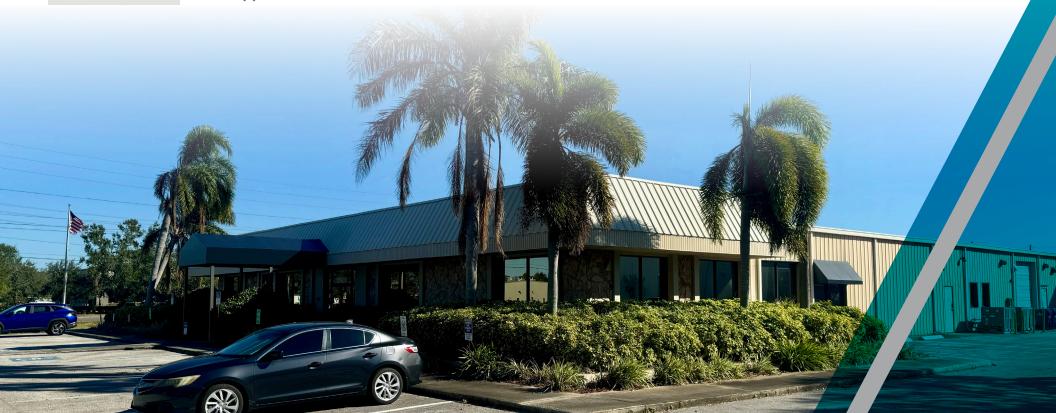

## 13900 49TH ST N



### **PROPERTY FEATURES**

Building Size: 45,304 SF

Warehouse Area: 25,304 SF

Office Area: 10,000 SF

Mezzanine: 10,000 SF

Parking: 70 Striped spots

Clear Height: 15' @ Center

• Three (3) 9'x9' Truck Well Doors (Covered

Loading: Loading)

• One (1) 10'x 12' Grade Level Door

**Air Conditioning:** 

**Pricing Info:** 

**Land Lease Info:** 

100% AC in Office, Partial AC in Warehouse

### **Call Broker**

- Initial term expires 7/26/2033, tenant has two (2) ten (10) year renewal options, pushing expiration to 7/26/2053.
- Payment adjusts every five years based on CPI increases, but in no event more than 15% of previous years rent.
- Payment Breakdown: Tenant paid \$2,930.66/month from 2020 - 2023.
  Tenant paid \$2,834.34/month in 2024.



# 13900 49TH ST



## SITE AREA



# 13900 49TH ST N



### MAJOR OCCUPIERS





### For more information, please contact:

John Jackson CCIM, SIOR

Executive Director +1 813 424 3202 john.jackson@cushwake.com JT Faircloth

Director +1 813 204 5362 jt.faircloth@cushwake.com **Casey Perry** 

Senior Associate +1 813 233 6564 casey.g.perry@cushwake.com 201 N. Franklin Street, Suite 3300 Tampa, FL 33602 | USA cushmanwakefield.com

©2024 Cushman & Wakefield. All rights reserved. The information contained in this communication is strictly confidential. This information has been obtained from sources believed to be reliable but has not been verified. NO WARRANTY OR REPRESENTATION, EXPRESS OR IMPLIED, IS MADE AS TO THE CONDITION OF THE PROPERTY (OR PROPERTIES) REFERENCED HEREIN OR AS TO THE ACC