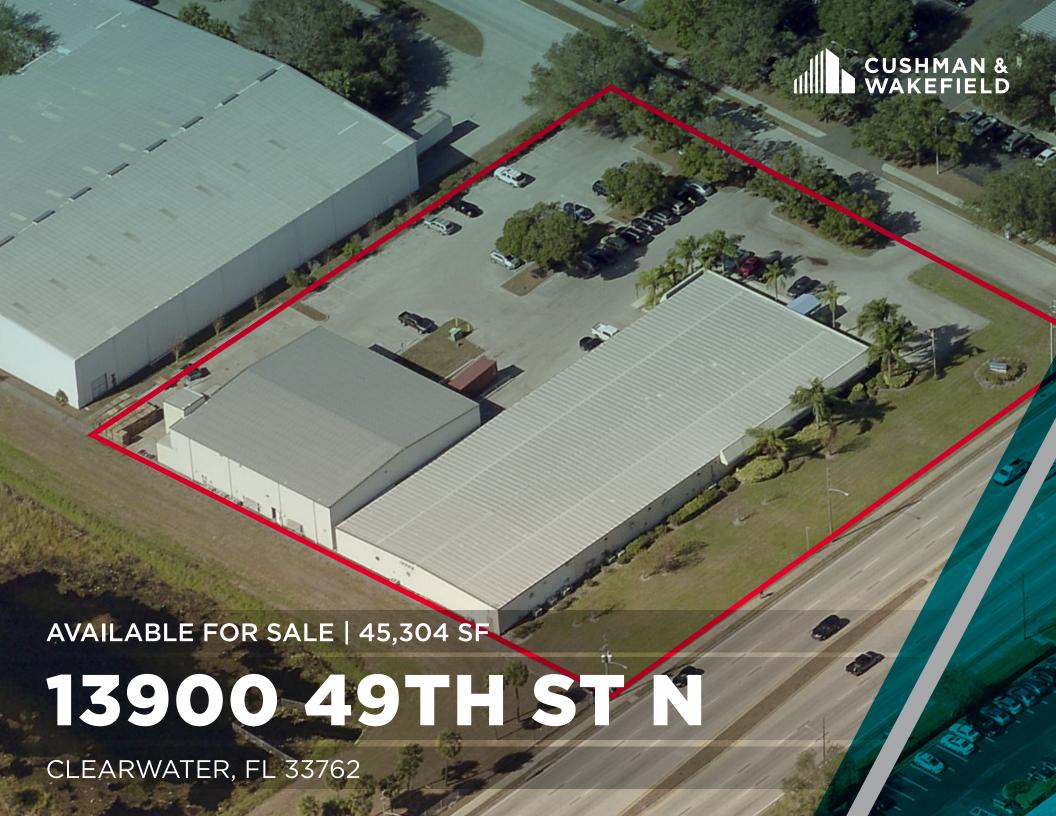

## 13900 49TH ST N

### **PROPERTY FEATURES**

Building Size: 45,304 SF

Warehouse Area: 25,304 SF

Office Area: 10,000 SF

Mezzanine: 10,000 SF

Parking: 70 Striped spots

Clear Height: 15' @ Center

• Three (3) 9'x9' Truck Well Doors (Covered

Loading: Loading)

• One (1) 10'x 12' Grade Level Door

**Air Conditioning:** 

**Pricing Info:** 

**Land Lease Info:** 

100% AC in Office, Partial AC in Warehouse