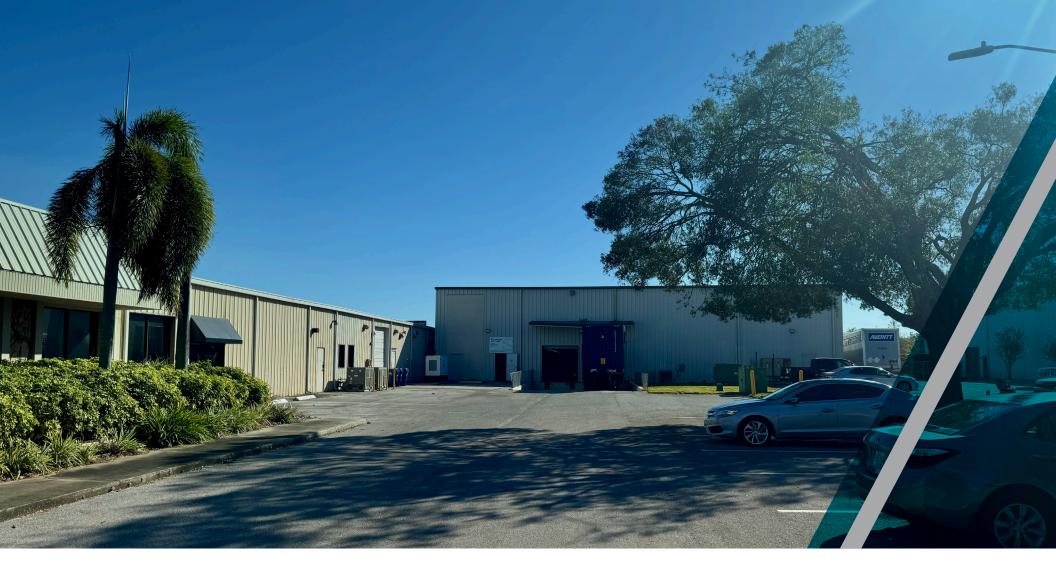

g Size: 45,304 SF

Warehouse Area: 25,304 SF

Office Area: 10,000 SF

Mezzanine: 10,000 SF

Parking: 70 Striped spots

Clear Height: 15' @ Center

• Three (3) 9'x9' Truck Well Doors (Covered

Loading: Loading)

• One (1) 10'x 12' Grade Level Door

**Air Conditioning:** 

**Pricing Info:** 

**Land Lease Info:** 

100% AC in Office, Partial AC in Warehouse

### **Call Broker**

- Initial term expires 7/26/2033, tenant has two (2) ten (10) year renewal options, pushing expiration to 7/26/2053.
- Payment adjusts every five years based on CPI increases, but in no event more than 15% of previous years rent.
- Payment Breakdown: Tenant paid \$2,930.66/month from 2020 - 2023.
  Tenant paid \$2,834.34/month in 2024.



# 13900 49TH ST



## SITE AREA



# 13900 49TH ST N



### MAJOR OCCUPIERS





### For more information, please contact:

John Jackson CCIM, SIOR

Executive Director +1 813 424 3202 john.jackson@cushwake.com JT Faircloth

Director +1 813 204 5362 jt.faircloth@cushwake.com **Casey Perry** 

Senior Associate +1 813 233 6564 casey.g.perry@cushwake.com 201 N. Franklin Street, Suite 3300 Tampa, FL 33602 | USA cushmanwakefield.com

©2024 Cushman & Wakefield. All rights reserved. The information contained in this communication is strictly confidential. This information has been obtained from sources believed to be reliable but has not been verified. NO WARRANTY OR REPRESENTATION, EXPRESS OR IMPLIED, IS MADE AS TO THE CONDITION OF THE PROPERTY (OR PROPERTIES) REFERENCED HEREIN OR AS TO THE ACCURACY OR COMPLETENESS OF THE INFORMATION CONTAINED HEREIN, AND SAME IS SUBMITTED