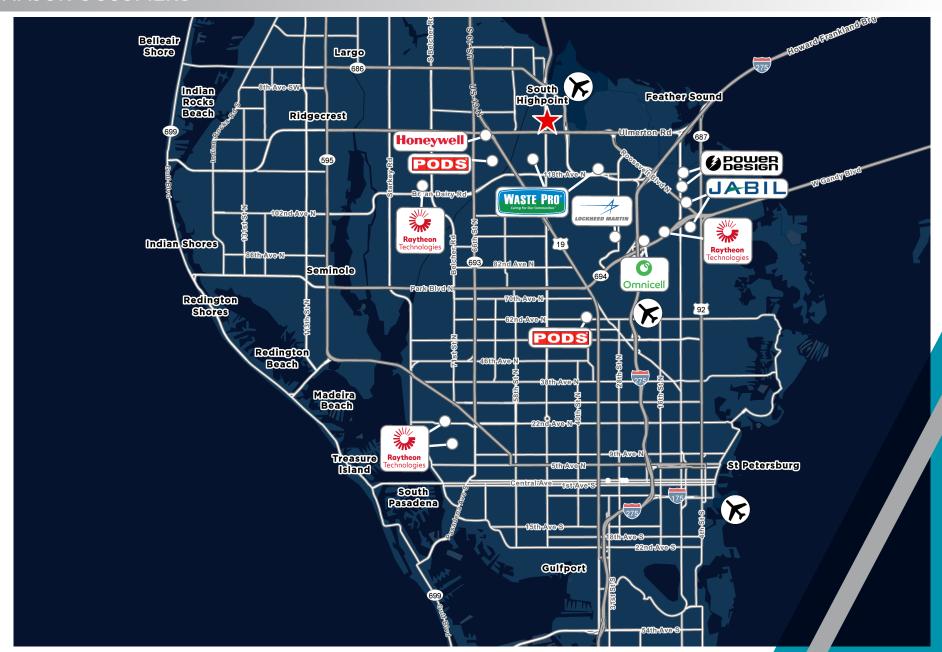

ing Size: 45,304 SF

Warehouse Area: 25,304 SF

Office Area: 10,000 SF

Mezzanine: 10,000 SF

Parking: 70 Striped spots

Clear Height: 15' @ Center

• Three (3) 9'x9' Truck Well Doors (Covered

Loading: Loading)

• One (1) 10'x 12' Grade Level Door

**Air Conditioning:** 

**Pricing Info:** 

**Land Lease Info:** 

100% AC in Office, Partial AC in Warehouse

### **Call Broker**

- Initial term expires 7/26/2033, tenant has two (2) ten (10) year renewal options, pushing expiration to 7/26/2053.
- Payment adjusts every five years based on CPI increases, but in no event more than 15% of previous years rent.
- Payment Breakdown: Tenant paid \$2,930.66/month from 2020 - 2023.
  Tenant paid \$2,834.34/month in 2024.



# 13900 49TH ST



## SITE AREA



# 13900 49TH ST N



### MAJOR OCCUPIERS





### For more information, please contact:

John Jackson CCIM, SIOR

Executive Director +1 813 424 3202 john.jackson@cushwake.com JT Faircloth

Director +1 813 204 5362 jt.faircloth@cushwake.com **Casey Perry** 

Senior Associate +1 813 233 6564 casey.g.perry@cushwake.com 201 N. Franklin Street, Suite 3300 Tampa, FL 33602 | USA cushmanwakefield.com

©2024 Cushman & Wakefield. All rights reserved. The information contained in this communication is strictly confidential. This information has been obtained from sources believed to be reliable but has not been verified. NO WARRANTY OR REPRESENTATION, EXPRESS OR IMPLIED, IS MADE AS TO THE CONDITION OF THE PROPERTY (OR PROPERTIES) REFERENCED HEREIN OR AS TO THE ACCURACY OR COMPLETENESS OF THE INFORMATION CONTAINED HEREIN, AND SAME IS SUBMITTE