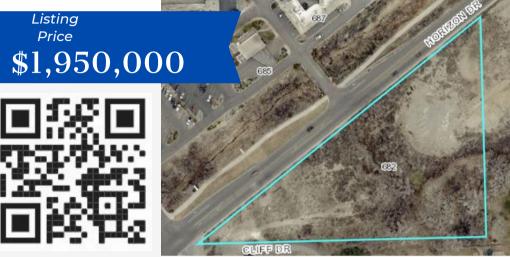

# PREMIER RETAIL AND/OR CONVENIENCE DEVELOPMENT LOT 682 HORIZON DR, GJ, CO

## About the Property

4.2 Acres - Great location along Horizon Dr. Commercial lot with great visibility and a high-traffic count. Perfect location for convenience store, car wash, hotel, retail, gas station. Please call Listing Agent for more details.

- 4.2 Acres
- 182,952 SF
- \$10.65/SF