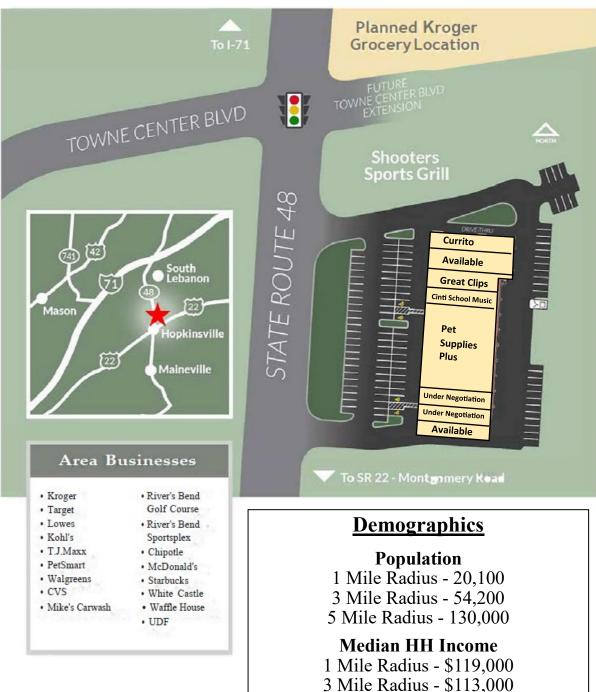

## 1,700 - 5,525 Square Feet Available

- 20,000 sq. ft. neighborhood retail/service/restaurant center
- Endcap available up to 5,525 square feet.
- Dynamic market with many new housing and commercial developments
- Accessible to new Kroger Marketplace & Shooters Sports
  Grill
- Traffic counts on S.R. 48 in excess of 19,500 cpd

5 Mile Radius - \$111,000

jherrmann@cooper-co.com tnelson@cooper-co.com The Myers Y. Cooper Company 513-248-8350 www.cooper-co.com

For leasing information contact: John Herrmann / Tara Nelson

REAL ESTATE INVESTMENT DEVELOPERS | SINCE 1895