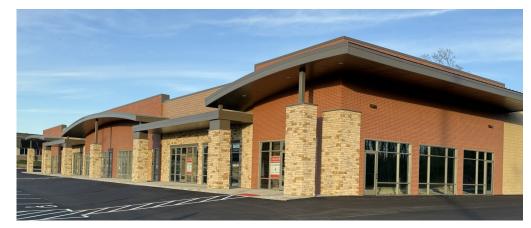

## 6400 S. State Route 48, Hamilton Township, OH 45039

## 1,700 - 5,525 Square Feet Available

- 20,000 sq. ft. neighborhood retail/service/restaurant center
- Endcap available up to 5,525 square feet.
- Dynamic market with many new housing and commercial developments
- Accessible to new Kroger Marketplace & Shooters Sports
  Grill
- Traffic counts on S.R. 48 in excess of 19,500 cpd