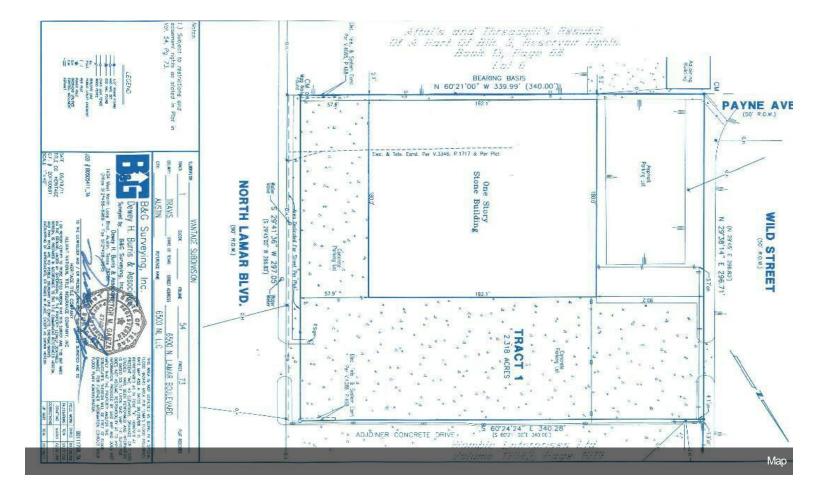

6500 N Lamar Blvd

6500 N Lamar Blvd, Austin, TX 78752

Sheida Soheili 6500 Lamar LLC 6500 N Lamar Blvd,Austin, TX 78752 sheida@casaustin.com (512) 567-0061

| Rental Rate:            | \$20.00 /SF/YR   |
|-------------------------|------------------|
| Min. Divisible:         | 4,000 SF         |
| Property Type:          | Flex             |
| Building Class:         | В                |
| Rentable Building Area: | 34,560 SF        |
| Year Built:             | 1971             |
| Taxes:                  | \$0.46 USD/SF/MO |
| Operating Expenses:     | \$0.04 USD/SF/MO |
| Rental Rate Mo:         | \$1.67 /SF/MO    |