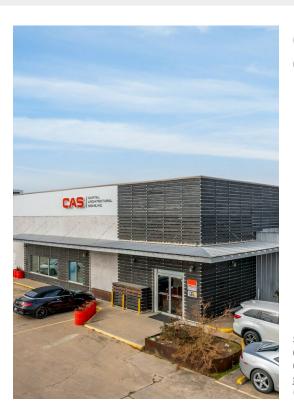

# **Property Photos**

### **Property Photos**

#### 6500 N Lamar Blvd, Austin, TX 78752

The 34,560 square foot flex property is conveniently located off of S IH-35. It is only 6 miles from downtown Austin and is a 27 minute drive to the Austin-Bergstrom International Airport. The property features 5 loading docks. It also features additional secured parking that can be used for work vehicles & equipment.