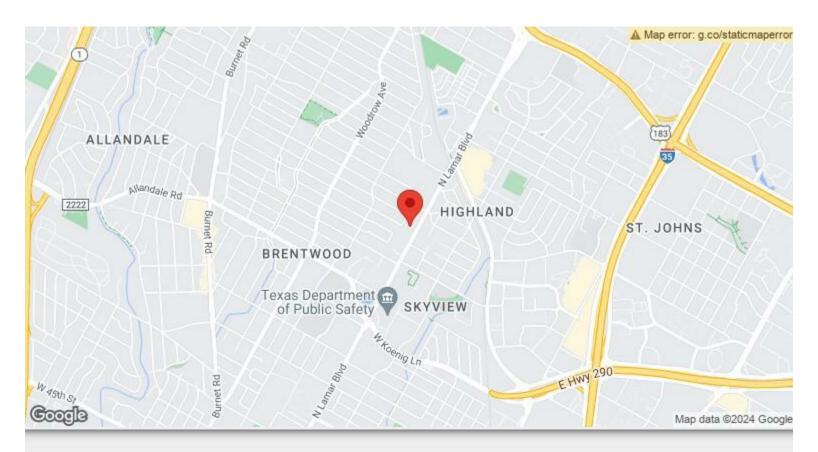

6500 N Lamar Blvd

6500 N Lamar Blvd, Austin, TX 78752

Sheida Soheili 6500 Lamar LLC 6500 N Lamar Blvd,Austin, TX 78752 sheida@casaustin.com (512) 567-0061

| Rental Rate:            | \$20.00 /SF/YR   |
|-------------------------|------------------|
| Min. Divisible:         | 4,000 SF         |
| Property Type:          | Flex             |
| Building Class:         | В                |
| Rentable Building Area: | 34,560 SF        |
| Year Built:             | 1971             |
| Taxes:                  | \$0.46 USD/SF/MO |
| Operating Expenses:     | \$0.04 USD/SF/MO |
| Rental Rate Mo:         | \$1.67 /SF/MO    |

## 6500 N Lamar Blvd

\$20.00 /SF/YR

The 34,560 square foot flex property is conveniently located off of S IH-35. It is only 6 miles from downtown Austin and is a 27 minute drive to the Austin-Bergstrom International Airport. The property features 5 loading docks. It also features additional secured parking that can be used for work vehicles & equipment....

#### 6500 N Lamar Blvd, Austin, TX 78752

The 34,560 square foot flex property is conveniently located off of S IH-35. It is only 6 miles from downtown Austin and is a 27 minute drive to the Austin-Bergstrom International Airport. The property features 5 loading docks. It also features additional secured parking that can be used for work vehicles & equipment.