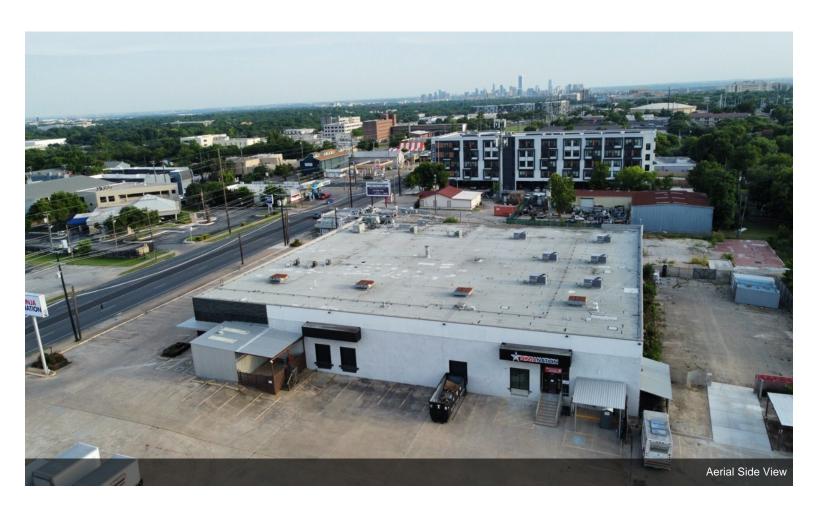

erm      | 3 - 10 Years      |
|                 |                   |

Suitable for both Retail and OfficePremier North Lamar Location with great visibility and high traffic count.Many Multi-family projects underway in close proximity.Few blocks from ACC Highland campus and commuter rail.Easy access to major thoroughfaresHigh Ceilings and Loading Docks.Huge Parking Lot with ample parking.Flexible terms.

1



#### 6500 N Lamar Blvd, Austin, TX 78752

The 34,560 square foot flex property is conveniently located off of S IH-35. It is only 6 miles from downtown Austin and is a 27 minute drive to the Austin-Bergstrom International Airport. The property features 5 loading docks. It also features additional secured parking that can be used for work vehicles & equipment.

# **Property Photos**





### **Property Photos**