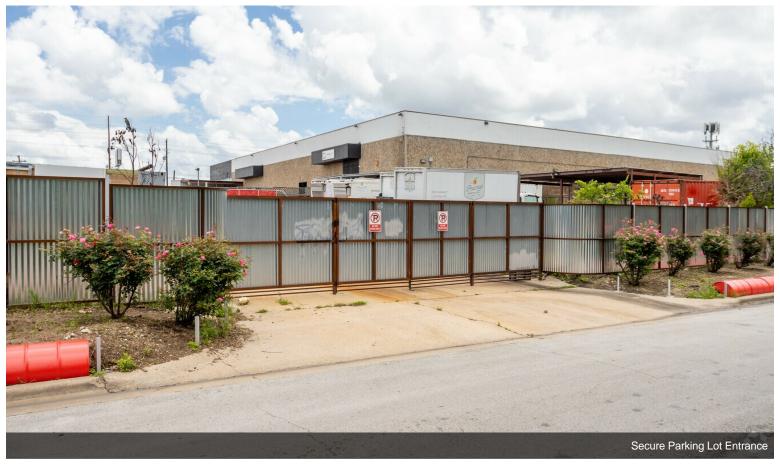

- 22' clear height warehouses with exterior loading docks
- Secure on-site parking for work vehicles and equipment
- Close proximity to IH-35, US Hwy 183, and E Hwy 290
- Just 5 miles from downtown Austin

Suitable for both Retail and OfficePremier North Lamar Location with great visibility and high traffic count.Many Multi-family projects underway in close proximity.Few blocks from ACC Highland campus and commuter rail.Easy access to major thoroughfaresHigh Ceilings and Loading Docks.Huge Parking Lot with ample parking.Flexible terms.

# **Property Photos**

### **Property Photos**