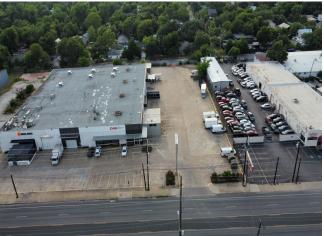

able Building Area: | 34,560 SF        |
| Year Built:             | 1971             |
| Taxes:                  | \$0.46 USD/SF/MO |
| Operating Expenses:     | \$0.04 USD/SF/MO |
| Rental Rate Mo:         | \$1.67 /SF/MO    |

## 6500 N Lamar Blvd

\$20.00 /SF/YR

The 34,560 square foot flex property is conveniently located off of S IH-35. It is only 6 miles from downtown Austin and is a 27 minute drive to the Austin-Bergstrom International Airport. The property features 5 loading docks. It also features additional secured parking that can be used for work vehicles & equipment....

- 22' clear height warehouses with exterior loading docks
- Secure on-site parking for work vehicles and equipment
- Close proximity to IH-35, US Hwy 183, and E Hwy 290
- Just 5 miles from downtown Austin





#### 1st Floor

| Space Available | 4,000 - 13,000 SF |
|-----------------|-------------------|
| Rental Rate     | \$20.00 /SF/YR    |
| Date Available  | 90 Days           |
| Service Type    | Triple Net (NNN)  |
| Space Type      | Relet             |
| Space Use       | Retail            |
| Lease Term      | 3 - 10 Years      |
|                 |                   |

Suitable for both Retail and OfficePremier North Lamar Location with great visibility and high traffic count.Many Multi-family projects underway in close proximity.Few blocks from ACC Highland campus and commuter rail.Easy access to major thoroughfaresHigh Ceilings and Loading Docks.Huge Parking Lot with ample parking.Flexible terms.

1



#### 6500 N Lamar Blvd, Austin, TX 78752

The 34,560 square foot flex property