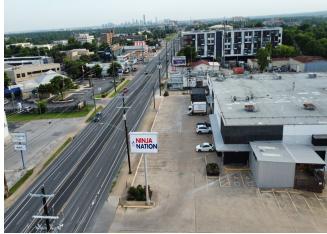

ntable Building Area: | 34,560 SF        |
| Year Built:             | 1971             |
| Taxes:                  | \$0.46 USD/SF/MO |
| Operating Expenses:     | \$0.04 USD/SF/MO |
| Rental Rate Mo:         | \$1.67 /SF/MO    |

## 6500 N Lamar Blvd

\$20.00 /SF/YR

The 34,560 square foot flex property is conveniently located off of S IH-35. It is only 6 miles from downtown Austin and is a 27 minute drive to the Austin-Bergstrom International Airport. The property features 5 loading docks. It also features additional secured parking that can be used for work vehicles & equipment....

- 22' clear height warehouses with exterior loading docks
- Secure on-site parking for work vehicles and equipment
- Close proximity to IH-35, US Hwy 183, and E Hwy 290
- Just 5 miles from downtown Austin





#### 1st Floor

| Space Available | 4,000 - 13,000 SF |
|-----------------|-------------------|
| Rental Rate     | \$20.00 /SF/YR    |
| Date Available  | 90 Days           |
| Service Type    | Triple Net (NNN)  |
| Space Type      | Relet             |
| Space Use       | Retail            |
| Lease Term      | 3 - 10 Years      |
|                 |                   |

Suitable for both Retail and OfficePremier North Lamar Location with great visibility and high traffic count.Many Multi-family projects underway in close proximity.Few blocks from ACC Highland campus and commuter rail.Easy access to major thoroughfaresHigh Ceilings and Loading Docks.Huge Parking Lot with ample parking.Flexible terms.

1



#### 6500 N Lamar Blvd, Austin, TX 78752

The 34,560 square foot flex propert