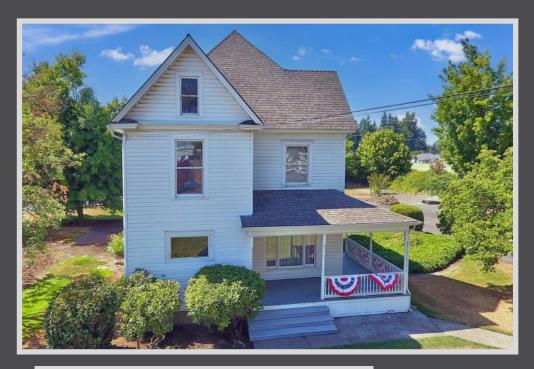

## Historic "The Carriage House" 515 S Pacific Hwy. Woodburn, Oregon

A Landmark on Hwy 99 since 1906 This Property was a Family Operated Bed & Breakfast for years.

Now Envisioned as a Single or Multi-Tenant Executive Office Space

## **Highlights:**

.72+/- Acre 3136 S.F. Zoned CG-LU Built in 1906, remodeled several times Hwy 99 entrance Large, Paved, Parking and Garage Well Landscaped There may be a limited time opportunity to continue to use the property as residential. (please inquire) RMLS # 23209660