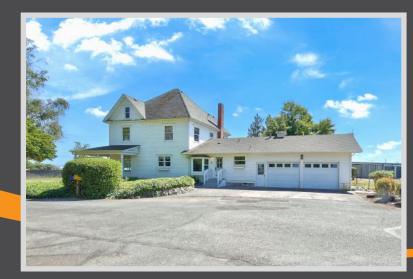

## Historic "The Carriage House" 515 S Pacific Hwy. Woodburn, Oregon

A Landmark on Hwy 99 since 1906 This Property was a Family Operated Bed & Breakfast for years.

Now Envisioned as a Single or Multi-Tenant Executive Office Space

## **Highlights:**

.72+/- Acre 3136 S.F. Zoned CG-LU Built in 1906, remodeled several times Hwy 99 entrance Large, Paved, Parking and Garage Well Landscaped There may be a limited time opportunity to continue to use the property as residential. (please inquire) RMLS # 23209660