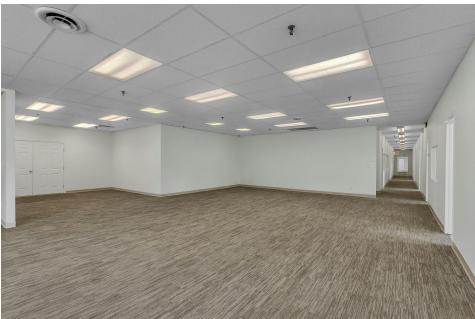

# **INTERIOR PHOTOS**

### Interior

- · New LED lighting
- · Warehouse walls and ceiling freshly painted white
- · Offices have been newly carpeted and freshly painted white
- The property features extra paved acreage for any ancillary parking/ storage needs.
- 1 curb cut onto Ranick Road
- 1 curb Rabro Drive
- IDA tax incentives available for qualified tenants.