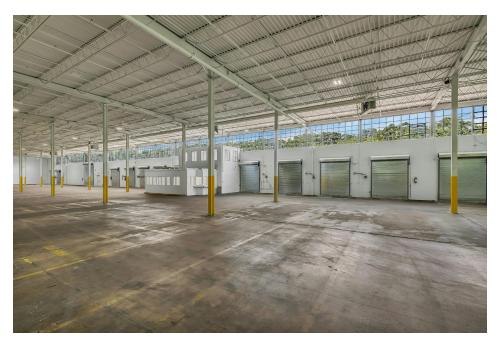

# **INTERIOR PHOTOS**

### Interior

- · New LED lighting
- · Warehouse walls and ceiling freshly painted white
- · Offices have been newly carpeted and freshly painted white
- The property features extra paved acreage for any ancillary parking/ storage needs.
- 1 curb cut onto Ranick Road
- 1 curb Rabro Drive
- IDA tax incentives available for qualified tenants.