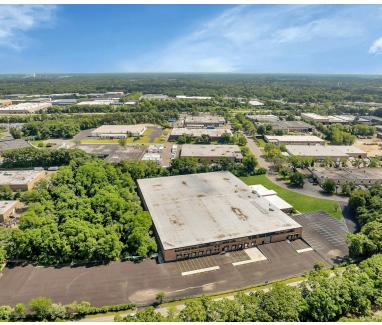

alls and ceiling freshly painted white
- · Offices have been newly carpeted and freshly painted white
- The property features extra paved acreage for any ancillary parking/ storage needs.
- 1 curb cut onto Ranick Road
- 1 curb Rabro Drive
- IDA tax incentives available for qualified tenants.

### **BUILDING INFO:**

| Total Building Size: | 125,147 SF |
|----------------------|------------|
| Office Size:         | 8,760 SF   |
| Lot Size:            | 8.80 Acres |
| Ceiling Height:      | 22' Clear  |
| Loading Docks        | 12         |
| Drive Ins:           | 1          |
| Power:               | 800 AMPS   |
| Sprinkler:           | Yes        |
| Heat:                | Gas        |
| Car Parking:         | 37 Spaces  |
|                      |            |

# **EXTERIOR PHOTOS**









# **INTERIOR PHOTOS**









# **SITE PLAN**









# **NEWMARK**

### **Kyle Burkhardt**

Executive Managing Director 631-673-0889 kyle burkhardt@nmrk.com

#### **Joshua Cohen**

Managing Director
631-673-0817
ioshua.cohen@nmrk.con

#### **Patrick Ciancimino**

Associate Director
631-375-5183
patrick.ciancimino@nmrk.com

#### **NEWMARK**

290 Broadhollow Ro Suite 103E Melville, NY 11747 T: 631-424-4800