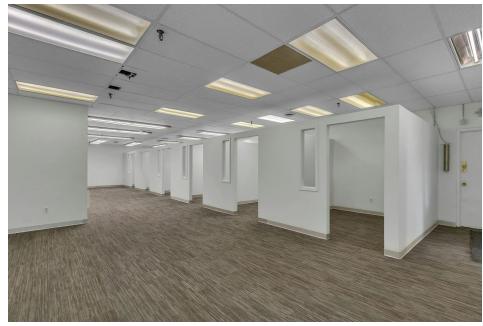

# **INTERIOR PHOTOS**

### Interior

- · New LED lighting
- · Warehouse walls and ceiling freshly painted white
- · Offices have been newly carpeted and freshly painted white
- The property features extra paved acreage for any ancillary parking/ storage needs.
- 1 curb cut onto Ranick Road
- 1 curb Rabro Drive
- IDA tax incentives available for qualified tenants.