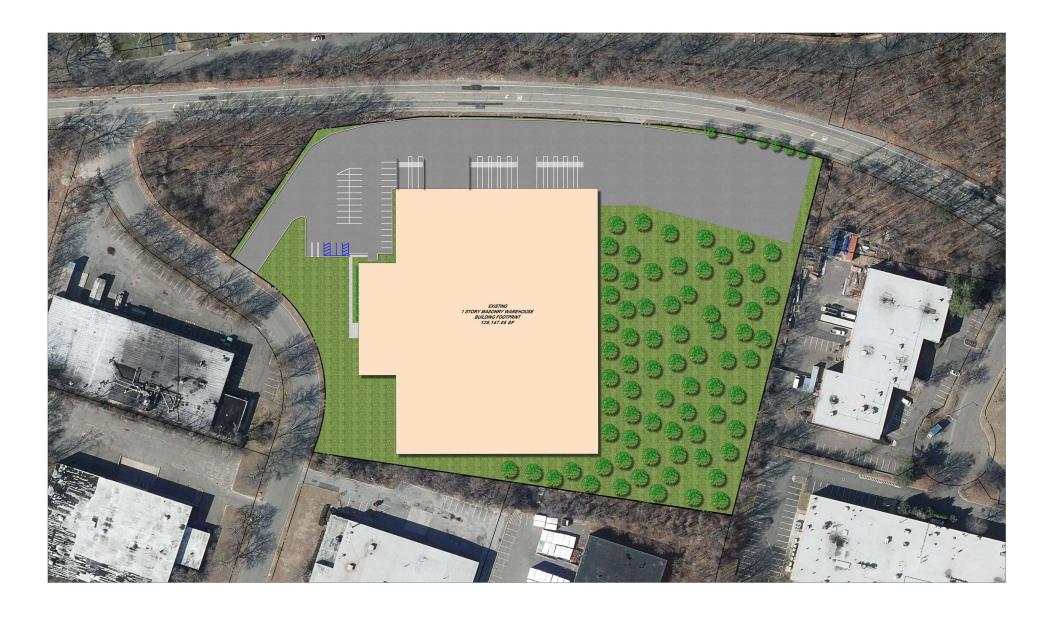

# **SITE PLAN**

### **BUILDING INFO:**

| Total Building Size: | 125,147 SF |
|----------------------|------------|
| Office Size:         | 8,760 SF   |
| Lot Size:            | 8.80 Acres |
| Ceiling Height:      | 22' Clear  |
| Loading Docks        | 12         |
| Drive Ins:           | 1          |
| Power:               | 800 AMPS   |
| Sprinkler:           | Yes        |
| Heat:                | Gas        |
| Car Parking:         | 37 Spaces  |
|                      |            |