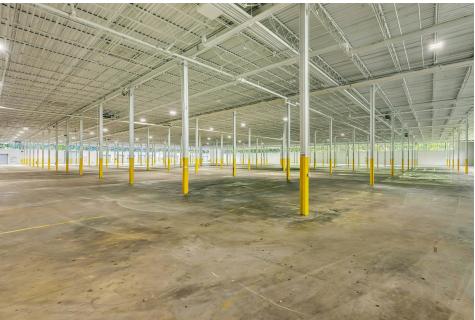

# **INTERIOR PHOTOS**

### Interior

- · New LED lighting
- · Warehouse walls and ceiling freshly painted white
- · Offices have been newly carpeted and freshly painted white
- The property features extra paved acreage for any ancillary parking/ storage needs.
- 1 curb cut onto Ranick Road
- 1 curb Rabro Drive
- IDA tax incentives available for qualified tenants.