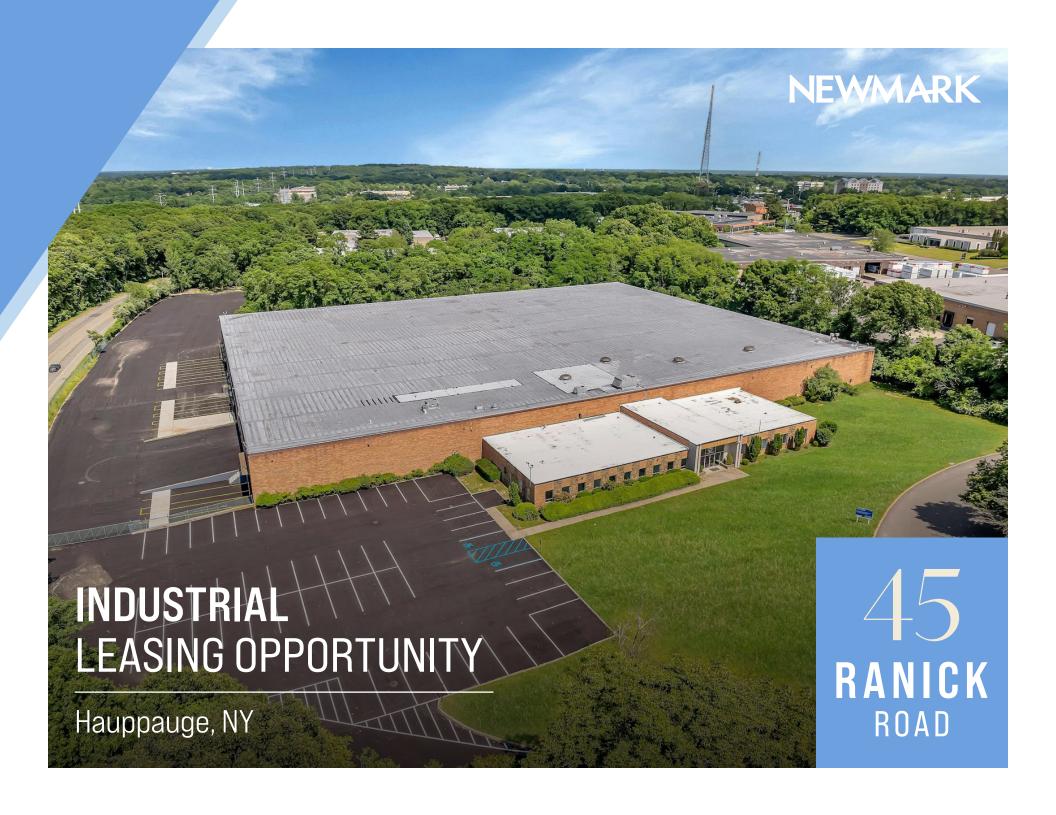

| Addiood             |
|---------------------|
| 45 Ranick Road,     |
| Hauppauge, NY 11788 |

Address

Town of Islip

Immediate

**Occupancy** 

Lease Price

\$1.93 PSF Call for Details

## **HIGHLIGHTS:**

- Located in the Hauppauge Industrial Park.
- Directly adjacent to the Long Island Expressway (Exit 55).
- Property has been newly renovated with the following improvements: