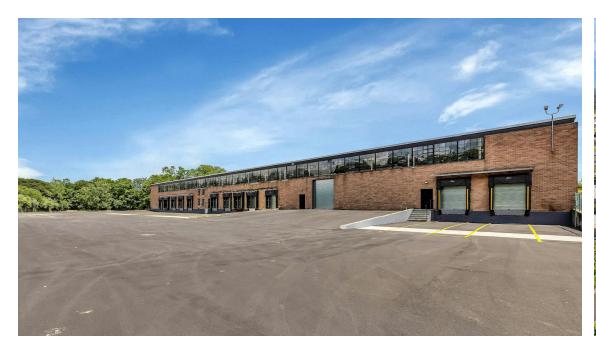

walls and ceiling freshly painted white
- · Offices have been newly carpeted and freshly painted white
- The property features extra paved acreage for any ancillary parking/ storage needs.
- 1 curb cut onto Ranick Road
- 1 curb Rabro Drive
- IDA tax incentives available for qualified tenants.

### **BUILDING INFO:**

| Total Building Size: | 125,147 SF |
|----------------------|------------|
| Office Size:         | 8,760 SF   |
| Lot Size:            | 8.80 Acres |
| Ceiling Height:      | 22' Clear  |
| Loading Docks        | 12         |
| Drive Ins:           | 1          |
| Power:               | 800 AMPS   |
| Sprinkler:           | Yes        |
| Heat:                | Gas        |
| Car Parking:         | 37 Spaces  |
|                      |            |

# **EXTERIOR PHOTOS**









# **INTERIOR PHOTOS**









# **SITE PLAN**









# **NEWMARK**

### **Kyle Burkhardt**

Executive Managing Director 631-673-0889 kyle burkhardt@nmrk.com

#### **Joshua Cohen**

Managing Director
631-673-0817
ioshua.cohen@nmrk.con

#### **Patrick Ciancimino**

Associate Director
631-375-5183
patrick.ciancimino@nmrk.com

#### **NEWMARK**

290 Broadhollow Ro Suite 103E Melville, NY 11747 T: 631-424-4800