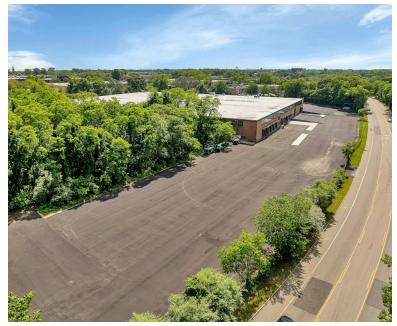

ls and ceiling freshly painted white
- · Offices have been newly carpeted and freshly painted white
- The property features extra paved acreage for any ancillary parking/ storage needs.
- 1 curb cut onto Ranick Road
- 1 curb Rabro Drive
- IDA tax incentives available for qualified tenants.

### **BUILDING INFO:**

| Total Building Size: | 125,147 SF |
|----------------------|------------|
| Office Size:         | 8,760 SF   |
| Lot Size:            | 8.80 Acres |
| Ceiling Height:      | 22' Clear  |
| Loading Docks        | 12         |
| Drive Ins:           | 1          |
| Power:               | 800 AMPS   |
| Sprinkler:           | Yes        |
| Heat:                | Gas        |
| Car Parking:         | 37 Spaces  |
|                      |            |

# **EXTERIOR PHOTOS**









# **INTERIOR PHOTOS**









# **SITE PLAN**









# **NEWMARK**

### **Kyle Burkhardt**

Executive Managing Director 631-673-0889 kyle burkhardt@nmrk.com

#### **Joshua Cohen**

Managing Director
631-673-0817
ioshua.cohen@nmrk.con

#### **Patrick Ciancimino**

Associate Director
631-375-5183
patrick.ciancimino@nmrk.com

#### **NEWMARK**

290 Broadhollow Ro Suite 103E Melville, NY 11747 T: 631-424-4800