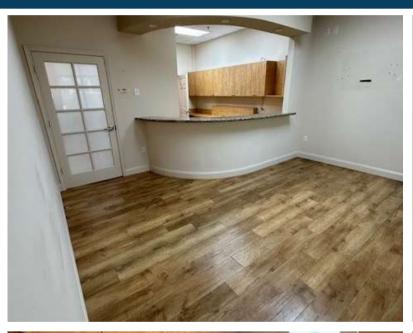

The location is in close proximity to 1-95 and Downtown Delray Beach. This suite offers a spacious reception/waiting room, kitchen, lab, two bathrooms, storage areas, and multipurpose rooms for either medical/dental use. Suite 401: Units 719-720 provides an excellent opportunity for an owner/user to occupy this prime first floor corner double suite in immaculate condition.

## **HIGHLIGHTS**

- Large corner dentist office containing a full bathroom with a shower.
- 5 functioning operatories with the 6th being all set up for plumbing to be used if needed.
- Dental Lab
- Washer and Dryer Hookup within storage
- Breakroom/Kitchen
- 2 Total Bathrooms
- Ample Parking Spots
- 2004 Tilt-Wall construction with impact windows