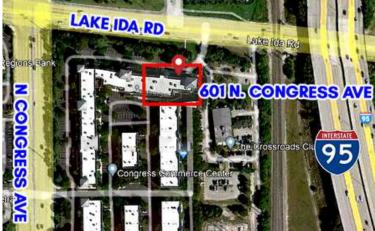

## THE PROPERTY

Atlantic Commercial Group is pleased to exclusively represent this vacant dental/medical office condo. The 2,329 square foot double suite is located at 601 N. Congress Avenue in the Congress Commerce Center on the corner of Congress & Lake Ida Rd in Delray Beach.

The location is in close proximity to 1-95 and Downtown Delray Beach. This suite offers a spacious reception/waiting room, kitchen, lab, two bathrooms, storage areas, and multipurpose rooms for either medical/dental use. Suite 401: Units 719-720 provides an excellent opportunity for an owner/user to occupy this prime first floor corner double suite in immaculate condition.