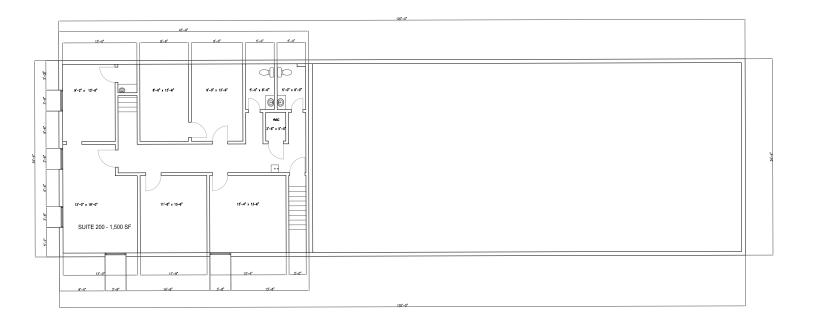

## **FLOOR PLANS**

SUITE 100 - 1,470 SF SUITE 200 - 1,500 SF WAREHOUSE - 2,620 SF

FIRST FLOOR PLAN

SUITE 100 - 1,470 SF SUITE 200 - 1,500 SF WAREHOUSE - 2,620 SF BUILDING TOTAL - 5,590 SF

SECOND FLOOR PLAN