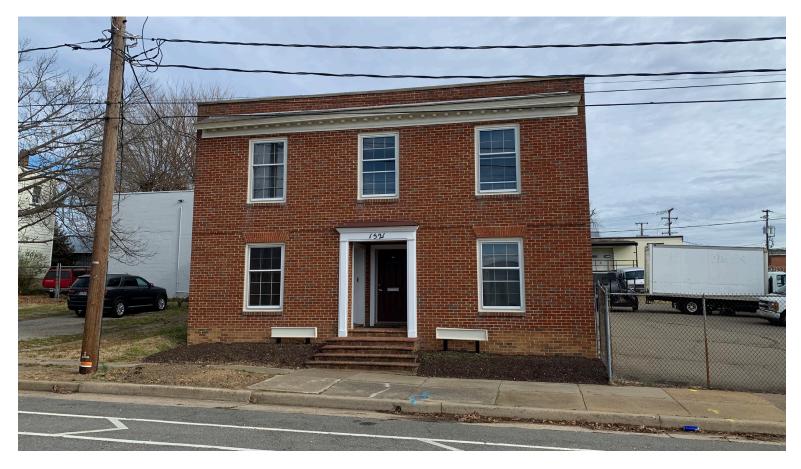

## **FOR LEASE**

1521 BROOK ROAD RICHMOND, VA 23220

### **DESCRIPTION**

This 5,590 freestanding office/warehouse building features office space across two stories with two separate front entrances, warehouse space with one automated drive-in bay door and a fenced side parking lot.