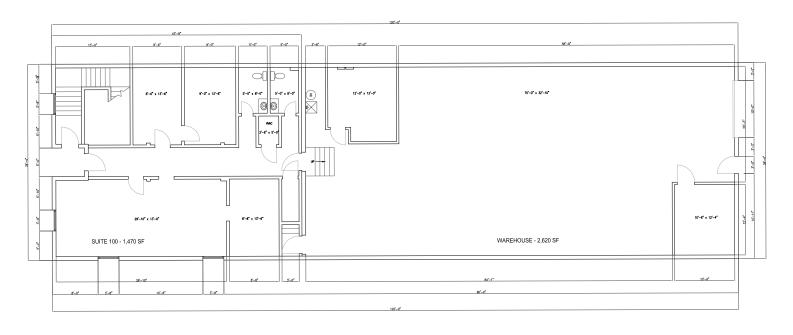

## **FLOOR PLANS**

SUITE 100 - 1,470 SF SUITE 200 - 1,500 SF WAREHOUSE - 2,620 SF

FIRST FLOOR PLAN

SUITE 100 - 1,470 SF SUITE 200 - 1,500 SF WAREHOUSE - 2,620 SF BUILDING TOTAL - 5,590 SF

SECOND FLOOR PLAN