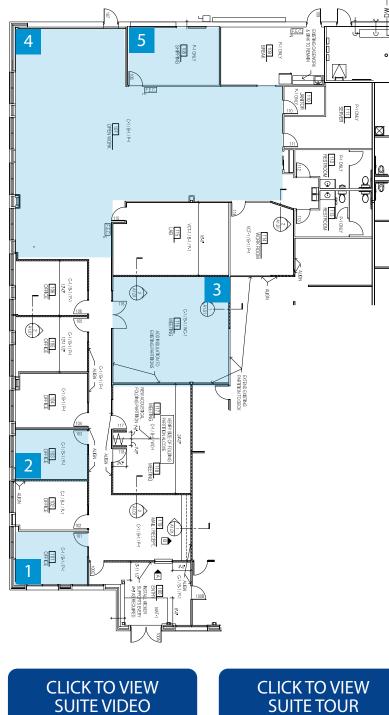

- Suite A 7,009 SF available immediately
- Suite B 7,686 SF available immediately

\*Can be combined with Suite A for 14,695 SF

# Suite A - 7,009 SF

vacant & available immediately

# Suite B - 7,686 SF

vacant & available immediately

# CLICK TO VIEW SUITE TOUR

SCAN QR CODE TO VIEW VIDEO

SCAN QR CODE TO VIEW VIDEO