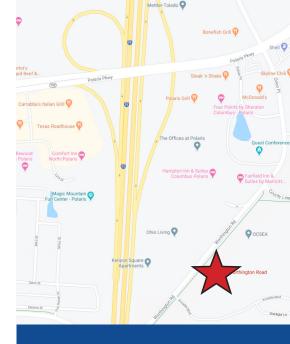

## 350 Worthington Road

### Westerville, OH 43082

Single-story office with excellent frontage on Worthington Road in the heart of the Polaris office submarket. Direct access suites with no common area factor. Grade level loading doors in the rear for deliveries or possible storage/flex space. Professionally managed.

### Property Highlights

- Frontage and signage on Worthington Road
- Immediate access to I-71
- Central Polaris location
- Single-story building with direct access
- No common area factor
- · Loading doors in rear with possible warehouse
- Professionally managed
- Multi-purpose bike trail in front of building
- Newly installed carpet and fresh paint