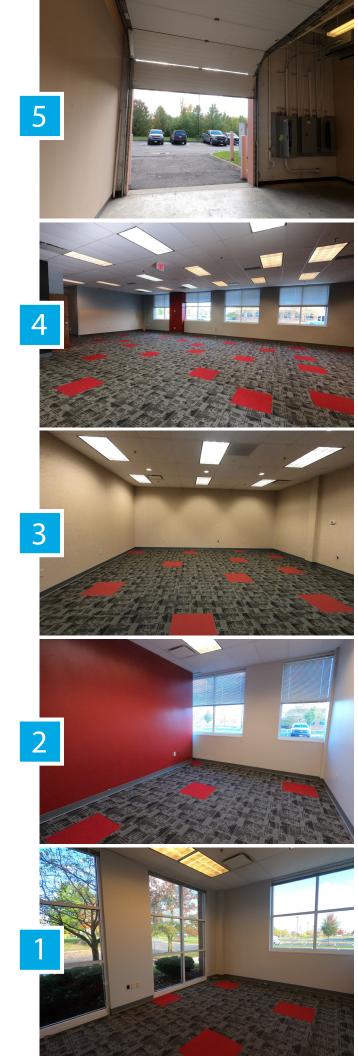

- Suite A 7,009 SF available immediately
- Suite B 7,686 SF available immediately

\*Can be combined with Suite A for 14,695 SF

### Property Highlights

- Frontage and signage on Worthington Road
- Immediate access to I-71
- Central Polaris location
- Single-story building with direct access
- No common area factor
- · Loading doors in rear with possible warehouse
- Professionally managed
- Multi-purpose bike trail in front of building
- Newly installed carpet and fresh paint