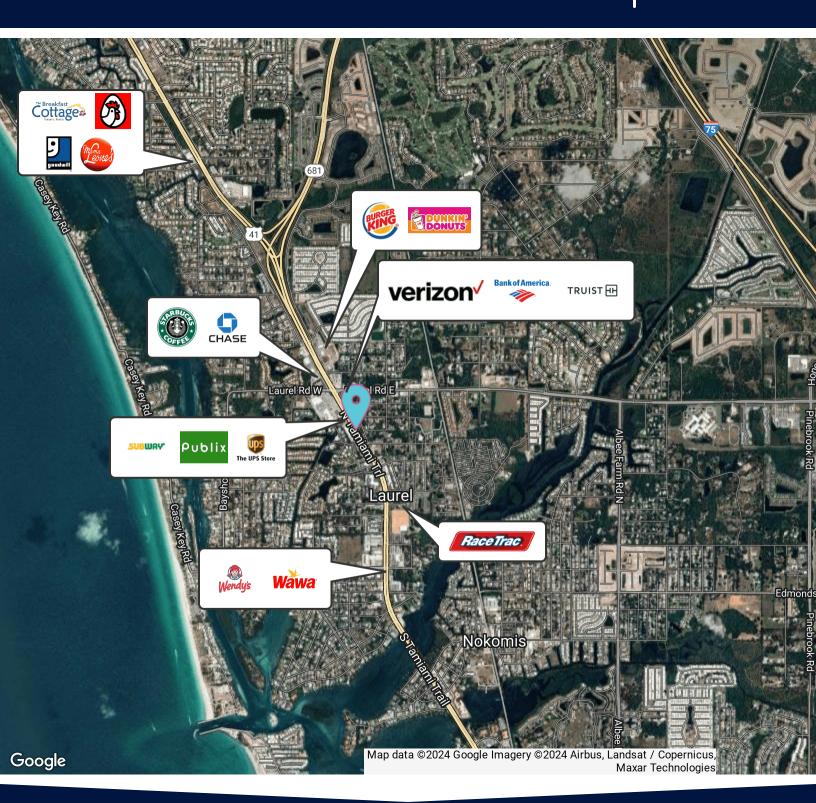

## Prime Exposure

831 North Tamiami Trail, Nokomis, FL 34275

#### Land For Lease

Loyd Robbins Principal Broker (941)-356-9659 loyd@rerobbins.com

3580 S. Tuttle Ave Sarasota FL 34239