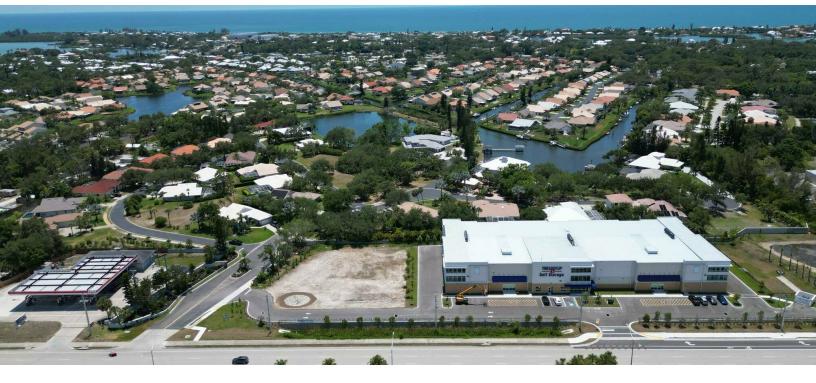

### Vacant Commercial Lot Long Term Land Lease

831 North Tamiami Trail, Nokomis, FL 34275

#### **Property Description**

The property at 831 N Tamiami Trail, Nokomis, FL 34275, spans 38,531 sf, zoned CG Commercial General. It offers 220 feet of frontage on Tamiami Trail with access to 40,500 vehicles daily. Located two blocks south of Laurel Road, it features off-site retention, utilities stubbed to the site, and a paved access drive.

Ideal for commercial use with a nearby population of 59,105, median age of 66.3 years, and average household income of \$92,954.