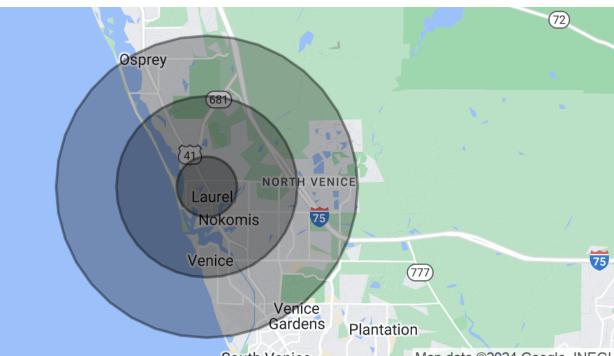

# Rapidly Growing Area

### Land For Lease

831 North Tamiami Trail, Nokomis, FL 34275

South Venice Map data ©2024 Google, INEGI

| POPULATION           | 1 MILE    | 3 MILES   | 5 MILES   |
|----------------------|-----------|-----------|-----------|
| Total Population     | 5,543     | 28,784    | 60,059    |
| Average Age          | 60        | 62        | 63        |
| Average Age (Male)   | 60        | 61        | 63        |
| Average Age (Female) | 60        | 62        | 64        |
| HOUSEHOLDS & INCOME  | 1 MILE    | 3 MILES   | 5 MILES   |
| Total Households     | 2,911     | 14,959    | 31,207    |
| # of Persons per HH  | 1.9       | 1.9       | 1.9       |
| Average HH Income    | \$101,683 | \$103,785 | \$110,064 |
| Average House Value  | \$468,348 | \$525,880 | \$518,106 |