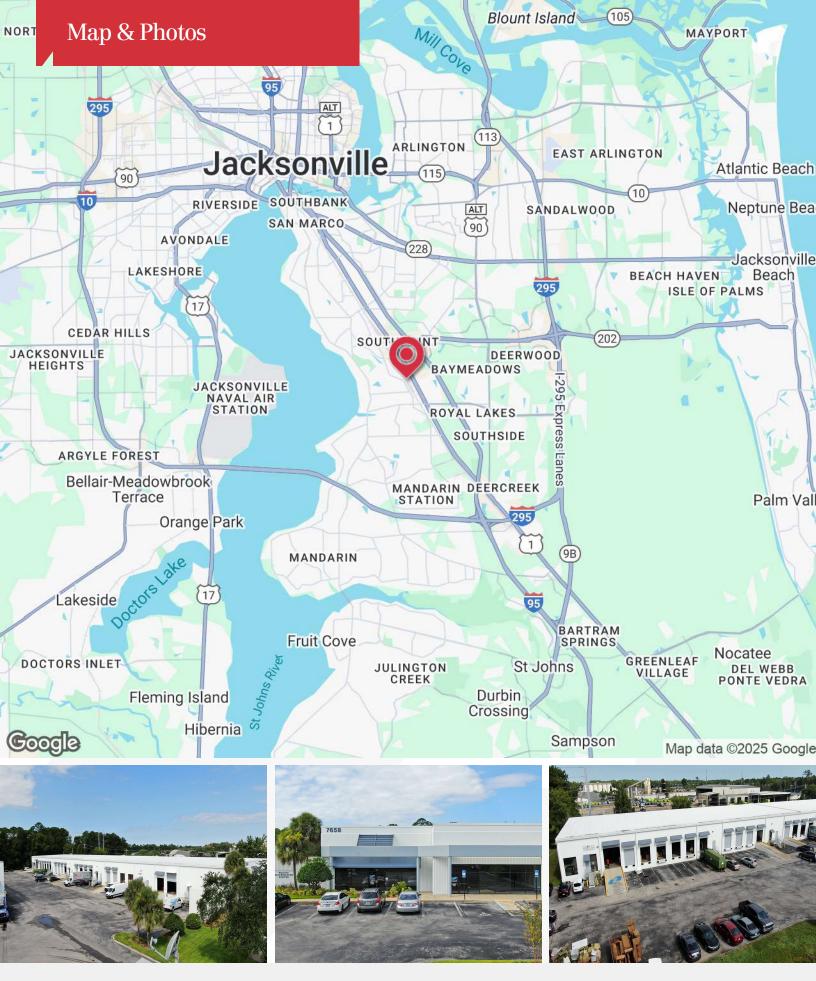

#### **Property Description**

A 161,200 SF mixed-use project situated on approximately twelve acres that includes three buildings offering retail, showroom and warehousing suites for lease. This property has a desirable Southside location with excellent visibility and accessibility to Philips Highway and easy access to Interstate 95 and Butler Boulevard.