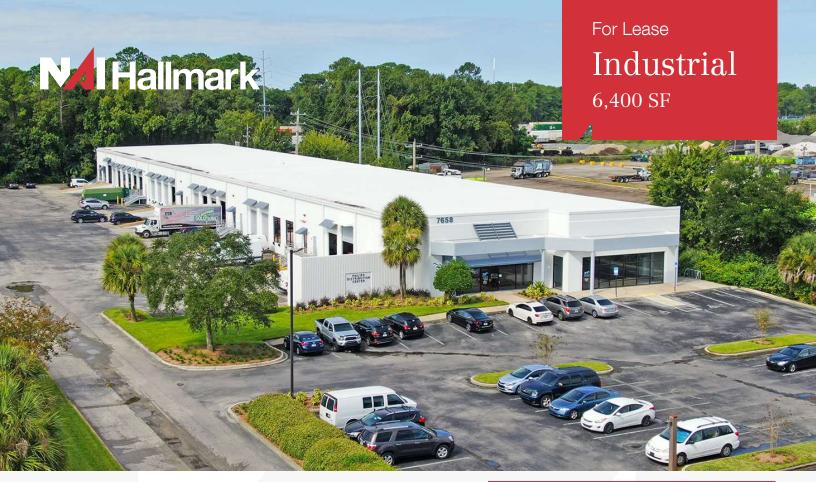

## **Philips Distribution Center - 7658**

7658 Philips Highway Jacksonville, Florida 32256

### **Property Highlights**

- 20' clear height
- 3 dock doors and 1 ramp
- wet sprinkler system
- Philips Hwy signage available
- CAM \$2.62/SF 2025 Est.

#### **Property Description**

A 161,200 SF mixed-use project situated on approximately twelve acres that includes three buildings offering retail, showroom and warehousing suites for lease. This property has a desirable Southside location with excellent visibility and accessibility to Philips Highway and easy access to Interstate 95 and Butler Boulevard.

**OFFERING SUMMARY** 

| Available SF  | 6,400 SF    |  |
|---------------|-------------|--|
| Lease Rate    | Negotiable  |  |
| Lot Size      | 13.01 Acres |  |
| Building Size | 36,000 SF   |  |

| AVAILABLE SPACES |            |           |  |
|------------------|------------|-----------|--|
| Space            | Lease Rate | Size (SF) |  |
| Suite 700        | Negotiable | 6,400     |  |