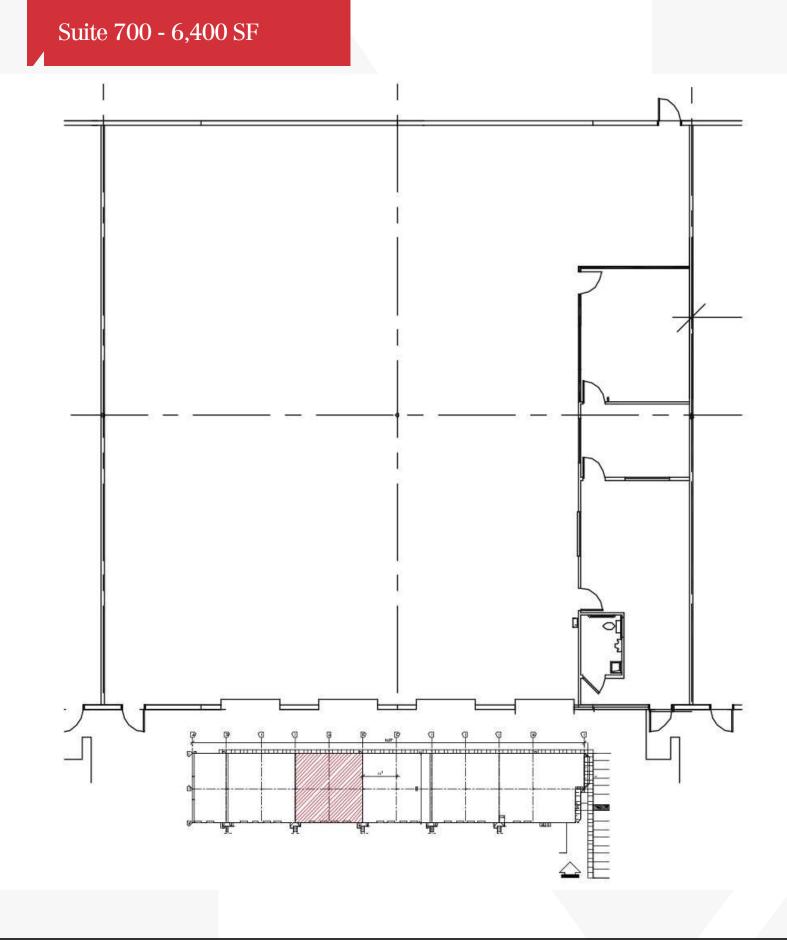

Suite 700 - 6,400 SF - 3 dock doors, 1 ramp

200 Riverside Avenue Jacksonville, FL 32202 904 363 9002 tel www.naihallmark.com

🎔 in f

**N**/**I**Hallmark

200 Riverside Avenue Jacksonville, FL 32202 904 363 9002 tel www.naihallmark.com 🕊 in f