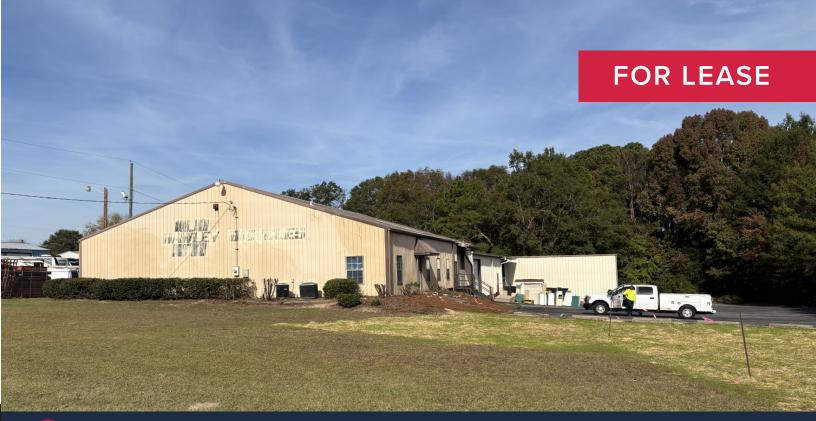

## 439 Burton Road Lexington, SC 29072

±15,000 SF Available for Lease

- ±3 AC
- ±1,250 SF of Office
- Less than 1 Mile and within sight of Hwy #6 @ I-20 exit #55
- Ceiling Heights: 14'-16'
- 2 Docks
- 2 Drive-Ins
- Ample Onsite Parking
- Large Fenced Yard Space
- Zoning: ID Intensive Development
- Lots of I-20 Frontage & Visibility
- I-20: ±67,900 VPD
- Gate to be Recessed for Trucks