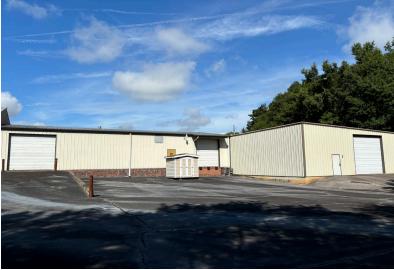

## 439 Burton Road Lexington, SC 29072

±15,000 SF Available for Lease

- ±3 AC
- ±1,250 SF of Office
- Less than 1 Mile and within sight of Hwy #6 @ I-20 exit #55
- Ceiling Heights: 14'-16'
- 2 Docks
- 2 Drive-Ins
- Ample Onsite Parking
- Large Fenced Yard Space
- Zoning: ID Intensive Development
- Lots of I-20 Frontage & Visibility
- I-20: ±67,900 VPD
- Gate to be Recessed for Trucks

## Lease Rate: \$11.60/SF NNN

## CONTACT:

GEORGE MCCUTCHEN, CCIM, SIOR | gmccutchen@wilsonkibler.com | 803.463.9040 JAMES ROGERS, SIOR | james.rogers@wilsonkibler.com | 803.255.8621 HASKELL KIBLER, CPM, CCIM | hkibler@wilsonkibler.com | 803.255.8619