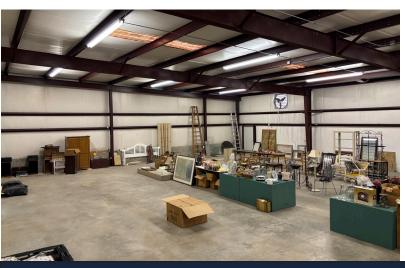

## 439 Burton Road Lexington, SC 29072

±15,000 SF Available for Lease

- ±3 AC
- ±1,250 SF of Office
- Less than 1 Mile and within sight of Hwy #6 @ I-20 exit #55
- Ceiling Heights: 14'-16'
- 2 Docks
- 2 Drive-Ins
- Ample Onsite Parking
- Large Fenced Yard Space
- Zoning: ID Intensive Development
- Lots of I-20 Frontage & Visibility
- I-20: ±67,900 VPD
- Gate to be Recessed for Trucks