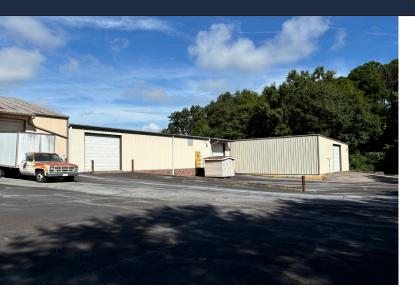

## 439 Burton Road Lexington, SC 29072

±15,000 SF Available for Lease

- ±3 AC
- ±1,250 SF of Office
- Less than 1 Mile and within sight of Hwy #6 @ I-20 exit #55
- Ceiling Heights: 14'-16'
- 2 Docks
- 2 Drive-Ins
- Ample Onsite Parking
- Large Fenced Yard Space
- Zoning: ID Intensive Development
- Lots of I-20 Frontage & Visibility
- I-20: ±67,900 VPD
- Gate to be Recessed for Trucks