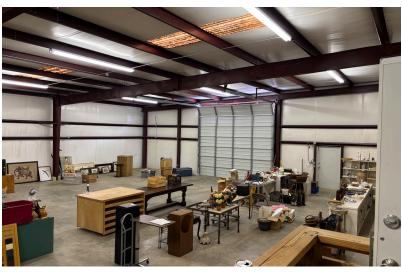

## 439 Burton Road Lexington, SC 29072

±15,000 SF Available for Lease

- ±3 AC
- ±1,250 SF of Office
- Less than 1 Mile and within sight of Hwy #6 @ I-20 exit #55
- Ceiling Heights: 14'-16'
- 2 Docks
- 2 Drive-Ins
- Ample Onsite Parking
- Large Fenced Yard Space
- Zoning: ID Intensive Development
- Lots of I-20 Frontage & Visibility
- I-20: ±67,900 VPD
- Gate to be Recessed for Trucks