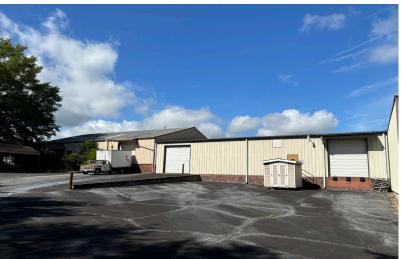

## 439 Burton Road Lexington, SC 29072

±15,000 SF Available for Lease

- ±3 AC
- ±1,250 SF of Office
- Less than 1 Mile and within sight of Hwy #6 @ I-20 exit #55
- Ceiling Heights: 14'-16'
- 2 Docks
- 2 Drive-Ins
- Ample Onsite Parking
- Large Fenced Yard Space
- Zoning: ID Intensive Development
- Lots of I-20 Frontage & Visibility
- I-20: ±67,900 VPD
- Gate to be Recessed for Trucks

## Lease Rate: \$11.60/SF NNN

CONTACT:

GEORGE MCCUTCHEN, CCIM, SIOR | gmccutchen@wilsonkibler.com | 803.463.9040 JAMES ROGERS, SIOR | james.rogers@wilsonkibler.com | 803.255.8621 HASKELL KIBLER, CPM, CCIM | hkibler@wilsonkibler.com | 803.255.8619