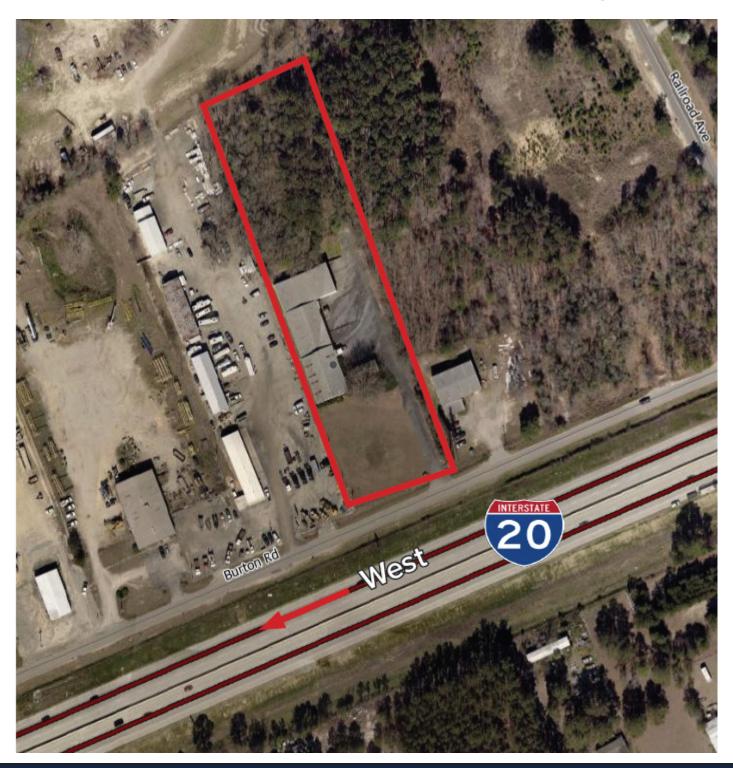

## 439 Burton Road Lexington, SC 29072

±15,000 SF Available for Lease

- ±3 AC
- ±1,250 SF of Office
- Less than 1 Mile and within sight of Hwy #6 @ I-20 exit #55
- Ceiling Heights: 14'-16'
- 2 Docks
- 2 Drive-Ins
- Ample Onsite Parking
- Large Fenced Yard Space
- Zoning: ID Intensive Development
- Lots of I-20 Frontage & Visibility
- I-20: ±67,900 VPD
- Gate to be Recessed for Trucks

## ±3 Acre Fenced Yard - To be cleared and graveled

CONTACT:
GEORGE MCCUTCHEN, CCIM, SIOR | gmccutchen@wilsonkibler.com | 803.463.9040

JAMES ROGERS, SIOR | james.rogers@wilsonkibler.com | 803.255.8621

HASKELL KIBLER, CPM, CCIM | hkibler@wilsonkibler.com | 803.255.8619