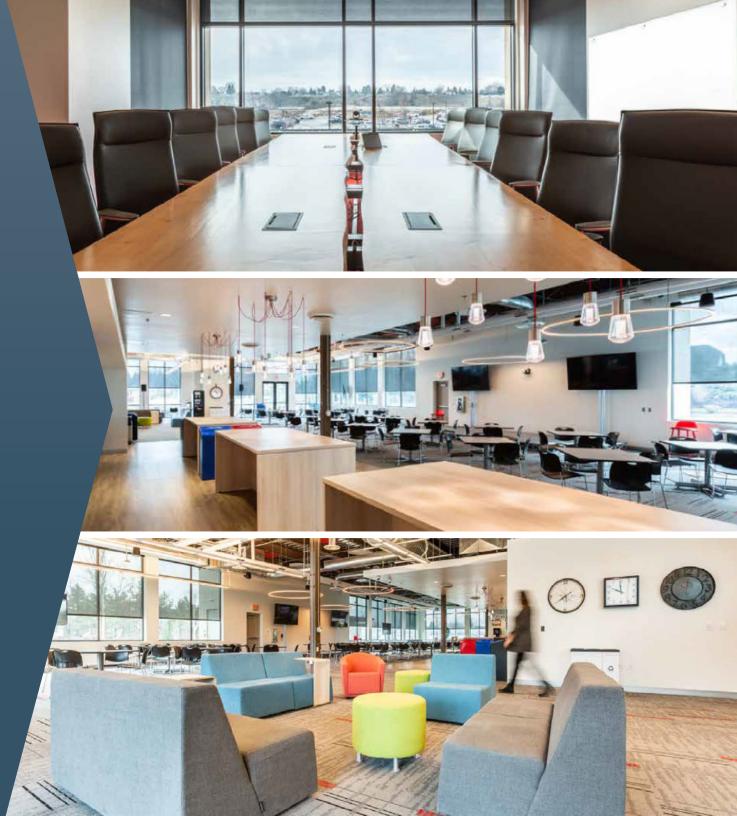

## ENTIRE BUILDING FOR SUBLEASE

21,688 - 65,064 RSF 3 STORIES

LEASE RATE \$24.50/SF/YR

LEASE TYPE NNN

ALL OFFICE FURNITURE INCLUDED

TERM
SUBLEASE THROUGH 2/28/31

BUILDING TYPE CLASS A OFFICE

**BUILT 2017** 