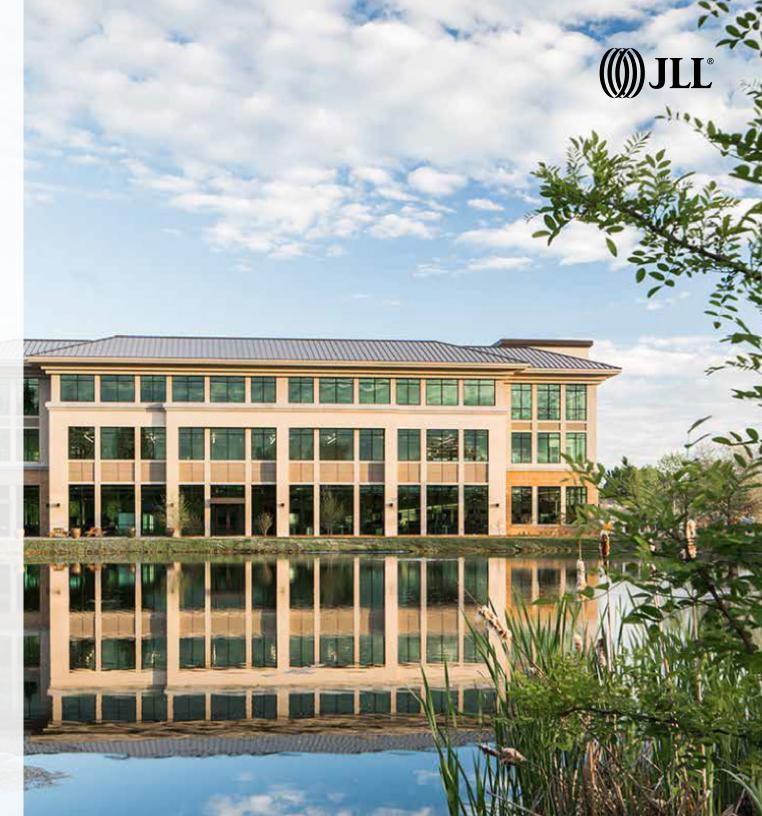

# 235 E COLCHESTER DRIVE EAGLE IDAHO

## ENTIRE BUILDING FOR SUBLEASE

21,688 - 65,064 RSF 3 STORIES

LEASE RATE \$24.50/SF/YR

LEASE TYPE NNN

ALL OFFICE FURNITURE INCLUDED

TERM
SUBLEASE THROUGH 2/28/31

BUILDING TYPE CLASS A OFFICE

**BUILT 2017** 

PARKING 387 STALLS

SURROUNDED BY THE MANY AMENITIES WITHIN THE BRIDGES AT LAKEMOOR