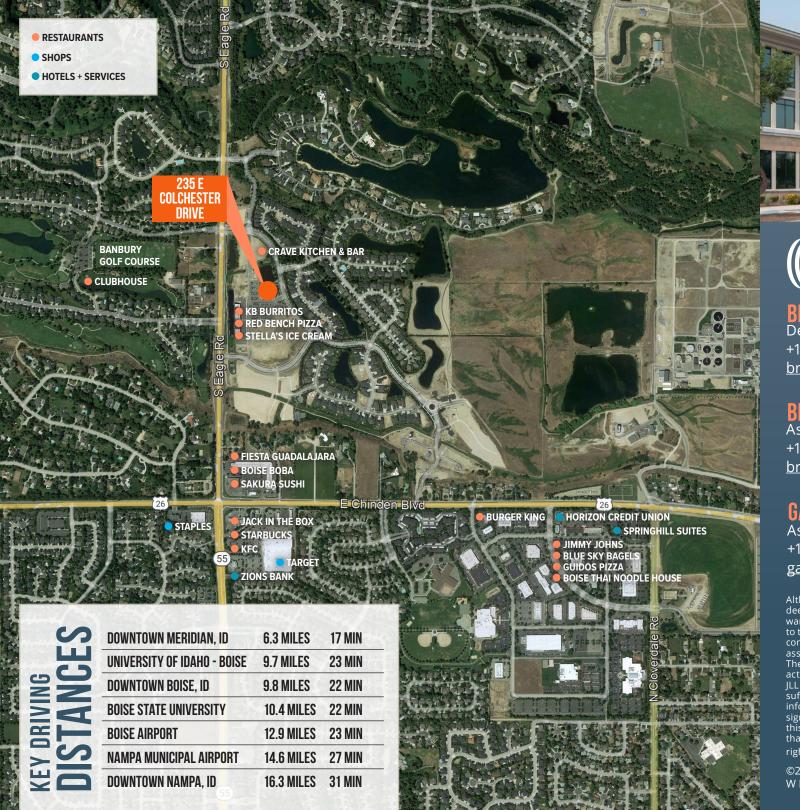

PARKING 387 STALLS

SURROUNDED BY THE MANY AMENITIES WITHIN THE BRIDGES AT LAKEMOOR