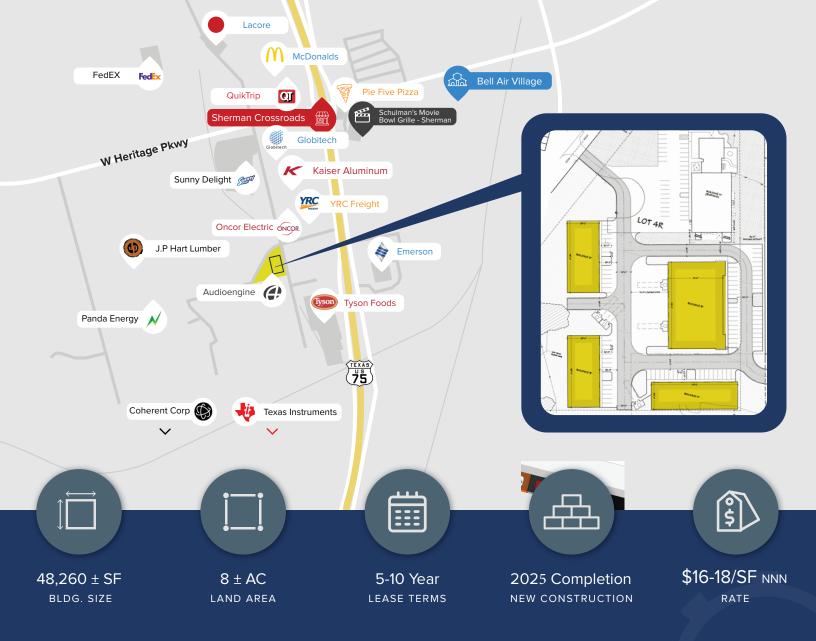

## **FOR LEASE**

**10,000 - 20,000 SF**Flex Industrial Warehouse

Rate: \$16-\$18/SF NNN

Don't miss this leasing opportunity in a highly accessible location in the vicinity of growing neighborhoods, schools, well-known businesses, and retail spaces!

## **Building Information:**

Class A Industrial O[ice/Warehouse Shell Delivery Q2 2025
Market: Sherman
Tenancy: Single or Multiple
Dock high and grade level doors
Ample parking
Truck court
3 Buildings (10,000 SF)
1 Building (20,000 SF)