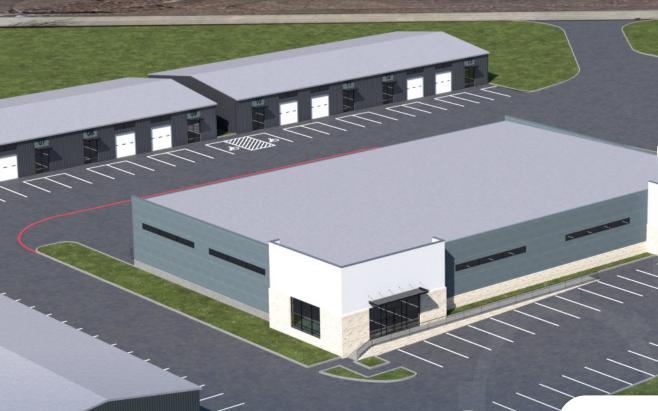

## **FOR LEASE**

**10,000 - 20,000 SF**Flex Industrial Warehouse

Rate: \$16-\$18/SF NNN

Don't miss this leasing opportunity in a highly accessible location in the vicinity of growing neighborhoods, schools, well-known businesses, and retail spaces!

## **Building Information:**

Class A Industrial O[ice/Warehouse Shell Delivery Q2 2025
Market: Sherman
Tenancy: Single or Multiple
Dock high and grade level doors
Ample parking
Truck court
3 Buildings (10,000 SF)
1 Building (20,000 SF)