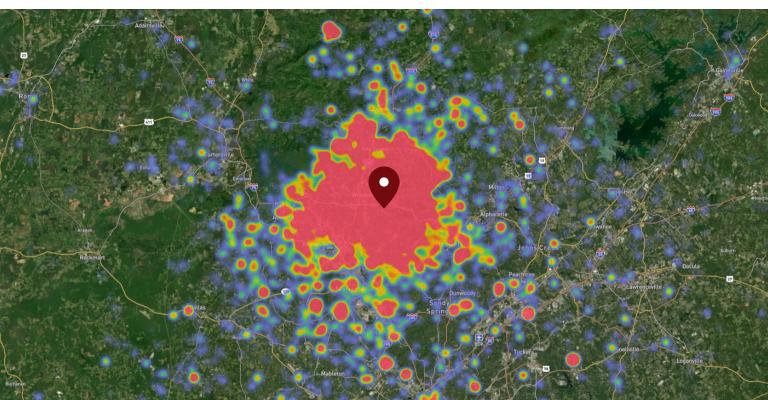

## SITE VISIT DENSITY

Red, orange, and yellow colors represent the location of 60% of site visitors

Data provided by Placer Labs Inc. (www.placer.ai)

AVG. VISITS / CUSTOMER

6-7 PM

1-2 PM

12-1 PM

**# OF VISITS** 