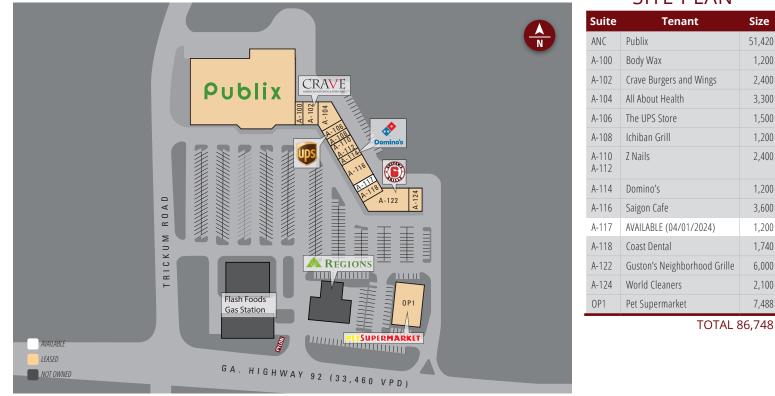

Daytime Population                                       | 8,340     | 52,306    | 130,874   |
| Total Households                                         | 3,403     | 24,271    | 58,360    |
| Avg. HH Income                                           | \$106,523 | \$125,480 | \$134,913 |
| Data provided by Placer Labs Inc. (www.placer.ai) & Esri |           |           |           |

#### Melody Holley

Main: 770.541.0881 | Cell: 678.414.8989 | mholley@crossmanco.com 6400 Powers Ferry Road, Suite 300, Atlanta, GA

Licensed Real Estate Broker. No warranty expressed or implied has been made to the accuracy of the information provided herein, no liability assumed for error or omission.



# Publix #0636 - The Centre At Woodstock

12165 Highway 92 Woodstock, GA 30188 Lat 34.09, Long -84.484





### **Melody Holley**

Main: 770.541.0881 | Cell: 678.414.8989 | mholley@crossmanco.com 6400 Powers Ferry Road, Suite 300, Atlanta, GA

Licensed Real Estate Broker. No warranty expressed or implied has been made to the accuracy of the information provided herein, no liability assumed for error or omission.

### SITE PLAN



www.crossmanco.com

# Publix #0636 - The Centre At Woodstock

EST. # OF VISITS ANNUALLY

Saturday

Sunday

Friday

**TOP 3 DAYS** 

1 Million

**# OF VISITS** 

186,590

182,876

170.386

12165 Highway 92 Woodstock, GA 30188 Lat 34.09, Long -84.484

## FOOT TRAFFIC OVERVIEW





50 MIN

Data provided by Placer Labs Inc. (www.placer.ai) March 1, 2022 - February 28, 2023

## SITE VISIT DENSITY



Red, orange, and yellow colors represent the location of 60% of site vis