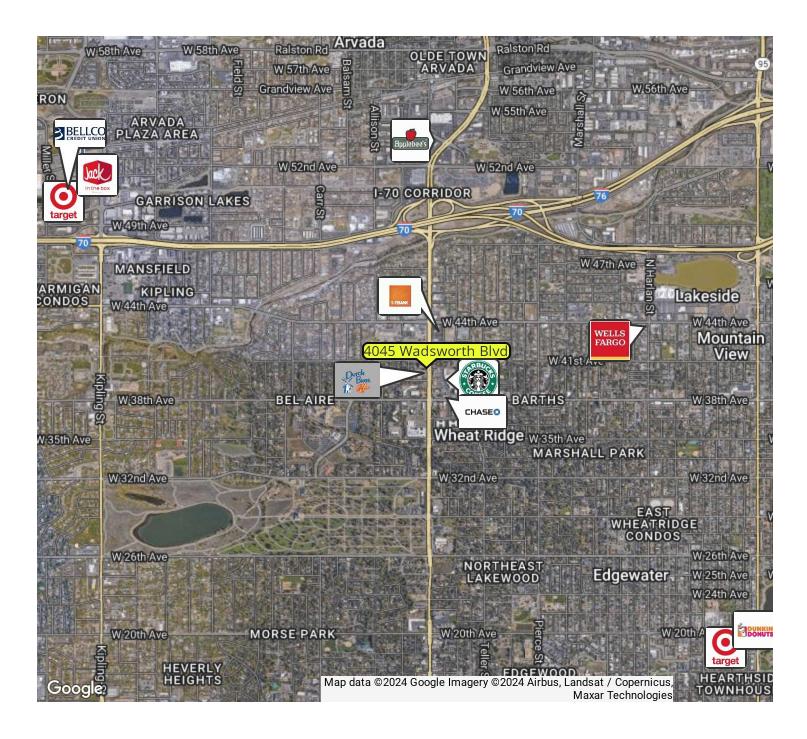

## 4045 WADSWORTH BOULEVARD SUITE 303

Wheat Ridge, CO 80033

# 4045 WADSWORTH BOULEVARD SUITE 303

Wheat Ridge, CO 80033

BRANDI SPENCER Senior Broker 720.880.6977 brandi@algcommercial.com

4045 WADSWORTH BOULEVARD SUITE 303 Wheat Ridge, CO 80033

**BRANDI SPENCER** 

Senior Broker 720.880.6977 brandi@algcommercial.com