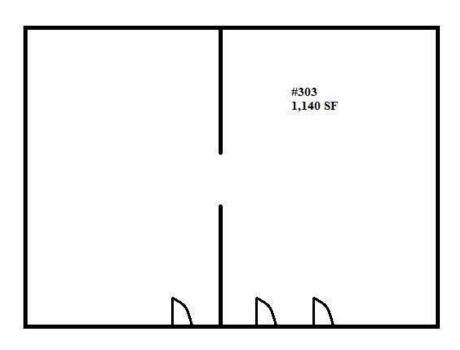

#### **OFFERING SUMMARY**

| Lease Rate:   | \$1,450.00 per month (Gross) |
|---------------|------------------------------|
| Available SF: | 1,140 SF                     |
| Term          | Flexible Terms               |