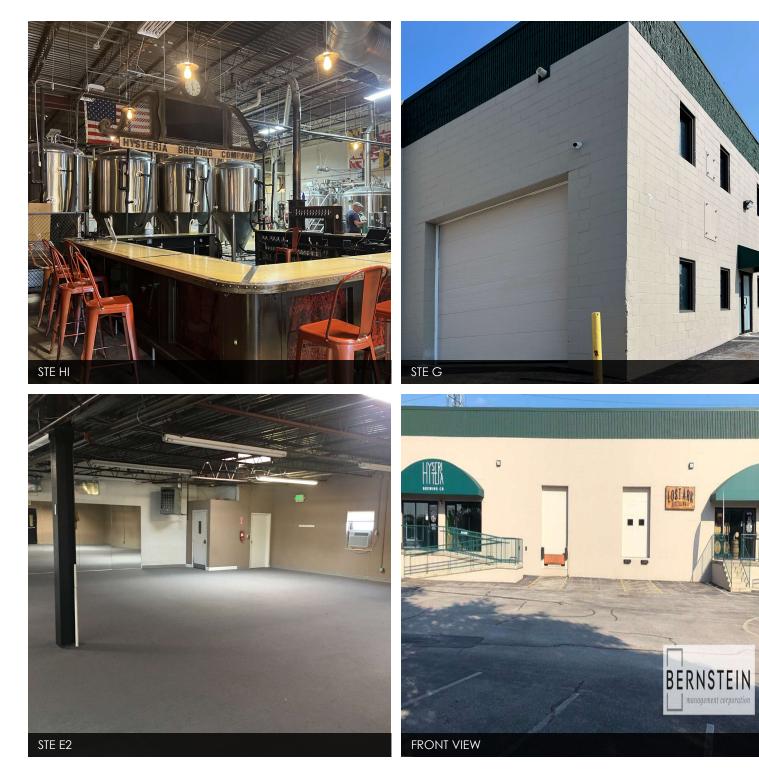

### LISTING DATA

| SUITE E2:  | <b>3,049 SF</b> (2nd floor)100% Office                                            |
|------------|-----------------------------------------------------------------------------------|
| SUITE G:   | <b>3,169 SF</b> (1st Floor) 100%<br>Warehouse with Oversized<br>at Grade Drive-In |
| SUITE HI:  | <b>10,263 SF</b> (1st Floor)<br>Previous Brewery                                  |
| SUITE GHI: | <b>13,432 SF</b> (1st Floor)<br>Warehouse and Previous<br>Brewery                 |

Minority paraset

| SUITE     | TENANT    | SIZE (SF)        | LEASE TYPE | LEASE RATE    | DESCRIPTION                |
|-----------|-----------|------------------|------------|---------------|----------------------------|
| Suite E2  | Available | 3,049 - 7,183 SF | NNN        | \$9.75 SF/yr  | 2nd Floor Office           |
| Suite G   | Available | 3,169 SF         | NNN        | \$12.50 SF/yr | 1st Floor Warehouse        |
| Suite HI  | Available | 10,263 SF        | NNN        | \$14.00 SF/yr | Former Brewery             |
| Suite GHI | Available | 13,432 SF        | NNN        | \$12.75 SF/yr | Warehouse & Former Brewery |