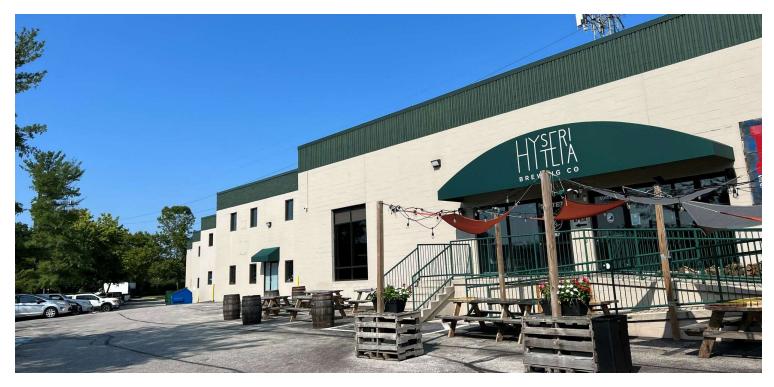

## FLEX/OFFICE FOR LEASE 9570 BERGER ROAD

9570 Berger Road, Columbia, MD 21046 Available: 3,049 - 13,432 SF

### **PROPERTY HIGHLIGHTS**

- Zoning: NT
- Building Size: 52,720 SF
- Ceiling Height: 10' 18' Clear
- Sprinkler: Wet System
- HVAC: Gas Heat

Kate Jordan, SIOR Principal 410.336.5314 kjordan@lee-associates.com Marley Welsh, SIOR Principal 443.741.4050 mwelsh@lee-associates.com