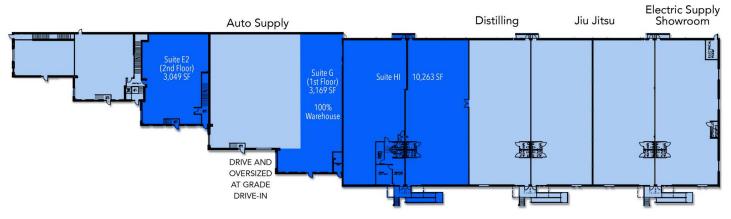

### LISTING DATA

| SUITE E2:  | <b>3,049 SF</b> (2nd floor)100% Office                                            |
|------------|-----------------------------------------------------------------------------------|
| SUITE G:   | <b>3,169 SF</b> (1st Floor) 100%<br>Warehouse with Oversized<br>at Grade Drive-In |
| SUITE HI:  | <b>10,263 SF</b> (1st Floor)<br>Previous Brewery                                  |
| SUITE GHI: | <b>13,432 SF</b> (1st Floor)<br>Warehouse and Previous<br>Brewery                 |

Minority paraset

| SUITE     | TENANT    | SIZE (SF)        | LEASE TYPE | LEASE RATE    | DESCRIPTION                |
|-----------|-----------|------------------|------------|---------------|----------------------------|
| Suite E2  | Available | 3,049 - 7,183 SF | NNN        | \$9.75 SF/yr  | 2nd Floor Office           |
| Suite G   | Available | 3,169 SF         | NNN        | \$12.50 SF/yr | 1st Floor Warehouse        |
| Suite HI  | Available | 10,263 SF        | NNN        | \$14.00 SF/yr | Former Brewery             |
| Suite GHI | Available | 13,432 SF        | NNN        | \$12.75 SF/yr | Warehouse & Former Brewery |