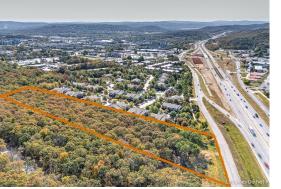

## ON THE MARKET

S FUTRALL DRIVE | FAYETTEVILLE \$1,950,000 - Beds - F 0 PT Baths - Listing ID 1289778

Presented by Sean Morris

## ON THE MARKET

9.14 Acres Just 5 Blocks to the University Of Arkansas Campus. This land is currently zoned RSF-4 but is in a Area where The New Neighborhood Services General Zoning could be possible. The land is wooded and has multi family apartments adjoining to the south and future project Student housing project that is being proposed adjoining to the North.