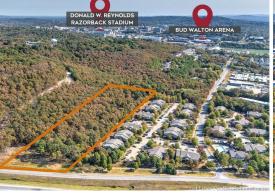

## ON THE MARKET

S FUTRALL DRIVE | FAYETTEVILLE \$1,950,000 - Beds - F 0 PT Baths - Listing ID 1289778

Presented by Sean Morris

## ON THE MARKET

9.14 Acres Just 5 Blocks to the University Of Arkansas Campus. This land is currently zoned RSF-4 but is in a Area where The New Neighborhood Services General Zoning could be possible. The land is wooded and has multi family apartments adjoining to the south and future project Student housing project that is being proposed adjoining to the North.