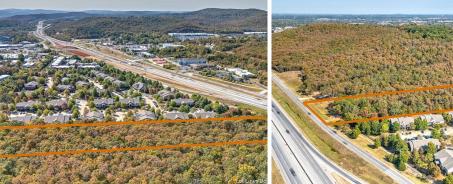

## ON THE MARKET

S FUTRALL DRIVE | FAYETTEVILLE \$1,950,000 - Beds - F 0 PT Baths - Listing ID 1289778

Presented by Sean Morris

## ON THE MARKET

9.14 Acres Just 5 Blocks to the University Of Arkansas Campus. This land is currently zoned RSF-4 but is in a Area where The New Neighborhood Services General Zoning could be possible. The land is wooded and has multi family apartments adjoining to the south and future project Student housing project that is being proposed adjoining to the North.