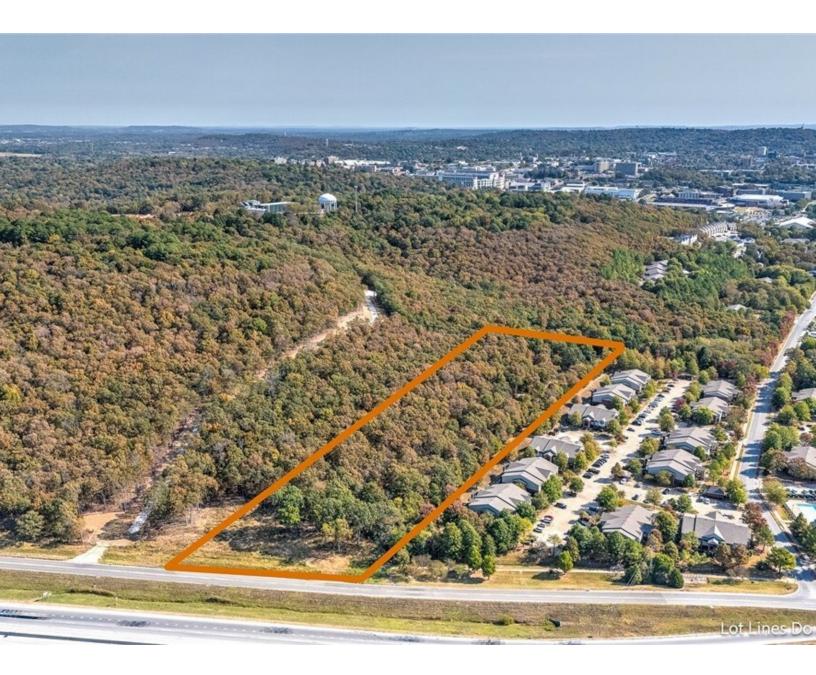

## ON THE MARKET

S FUTRALL DRIVE | FAYETTEVILLE \$1,950,000 - Beds - F 0 PT Baths - Listing ID 1289778

Presented by Sean Morris

## ON THE MARKET

9.14 Acres Just 5 Blocks to the University Of Arkansas Campus. This land is currently zoned RSF-4 but is in a Area where The New Neighborhood Services General Zoning could be possible. The land is wooded and has multi family apartments adjoining to the south and future project Student housing project that is being proposed adjoining to the North.