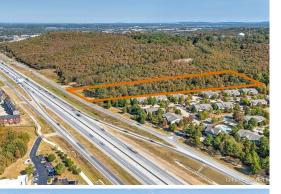

## ON THE MARKET

9.14 Acres Just 5 Blocks to the University Of Arkansas Campus. This land is currently zoned RSF-4 but is in a Area where The New Neighborhood Services General Zoning could be possible. The land is wooded and has multi family apartments adjoining to the south and future project Student housing project that is being proposed adjoining to the North.