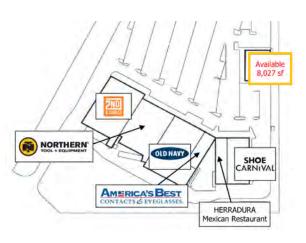

The center has one 8,031-sf outparcel for lease. The Landlord is considering redevelopment possibilities, such as subdividing into three smaller retail spaces, as well as installing a drive-thru lane. Please contact Listing Agent to discuss further and see Potential Subdivision page to view one option under consideration.

**SPACE AVAILABLE**: 2,304 sf - 8,031 sf

(outparcel previously occupied by Pier 1)

**RENTAL RATE**: \$17.00-\$28.00/sf, NNN

**SIGNAGE**: Pylon space is available