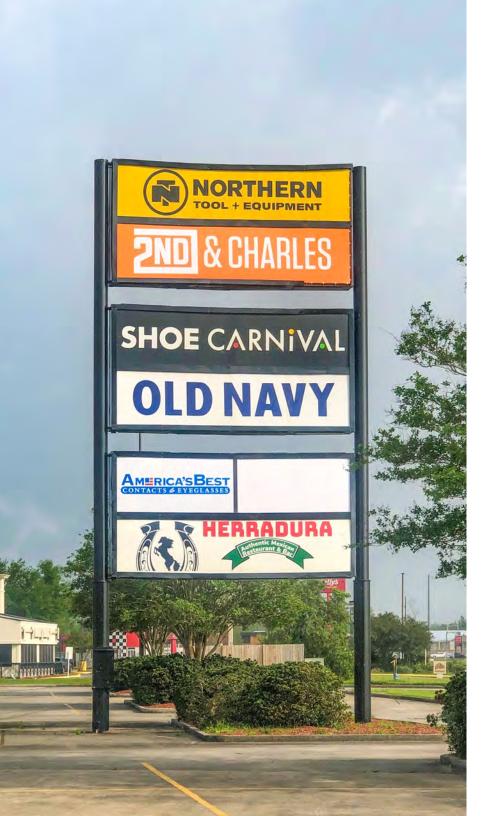

**SPACE AVAILABLE**: 2,304 sf - 8,031 sf

(outparcel previously occupied by Pier 1)

**RENTAL RATE**: \$17.00-\$28.00/sf, NNN

**SIGNAGE**: Pylon space is available