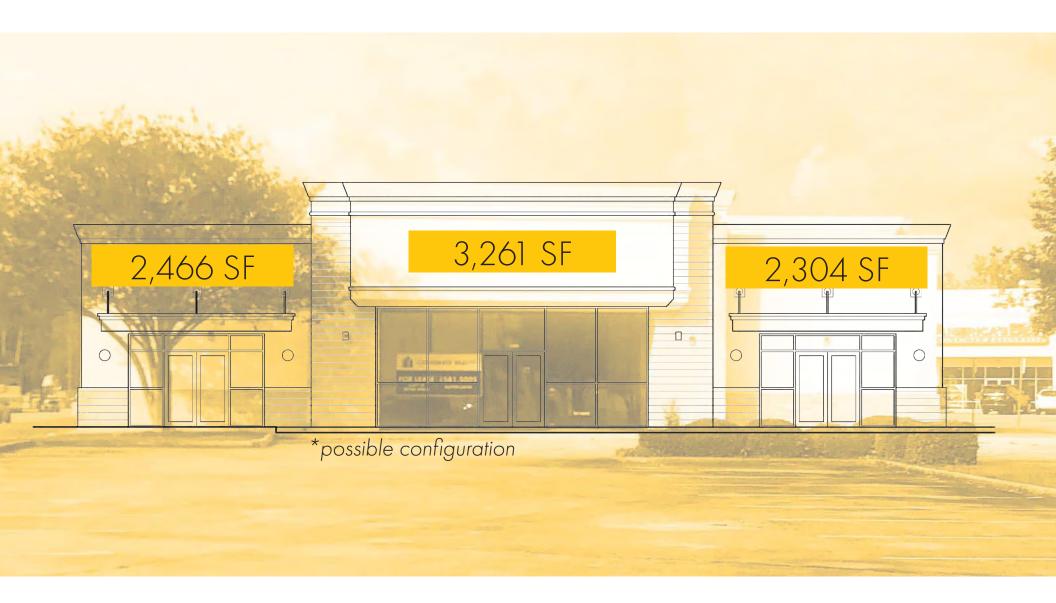

The center has one 8,031-sf outparcel for lease. The Landlord is considering redevelopment possibilities, such as subdividing into three smaller retail spaces, as well as installing a drive-thru lane. Please contact Listing Agent to discuss further and see Potential Subdivision page to view one option under consideration.

## POTENTIAL SUBDIVISION