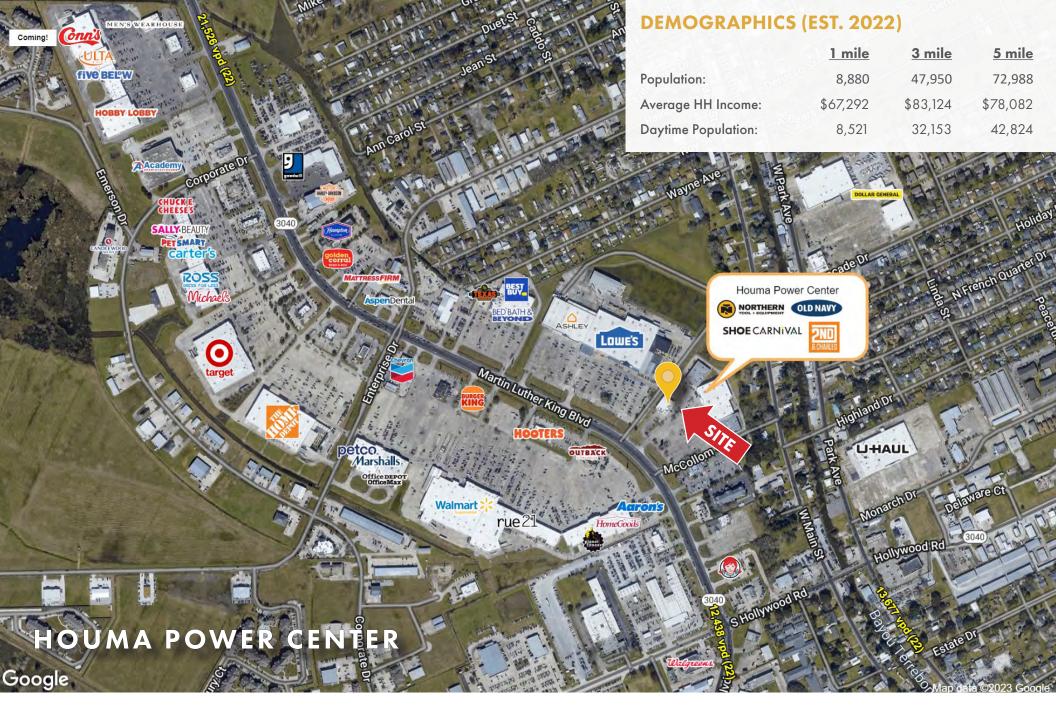

#### PROPERTY DESCRIPTION

Houma Power Center is a 98,586-sf shopping center located along Martin Luther King, Jr. Blvd, a main retail corridor in Houma. The center's established national tenants include Northern Tool, Old Navy, and 2nd & Charles. It is located adjacent to Lowe's Home Improvement and directly across the street from Walmart Supercenter. There is also a large variety of restaurants, retailers, fitness centers, service providers, and hotels.