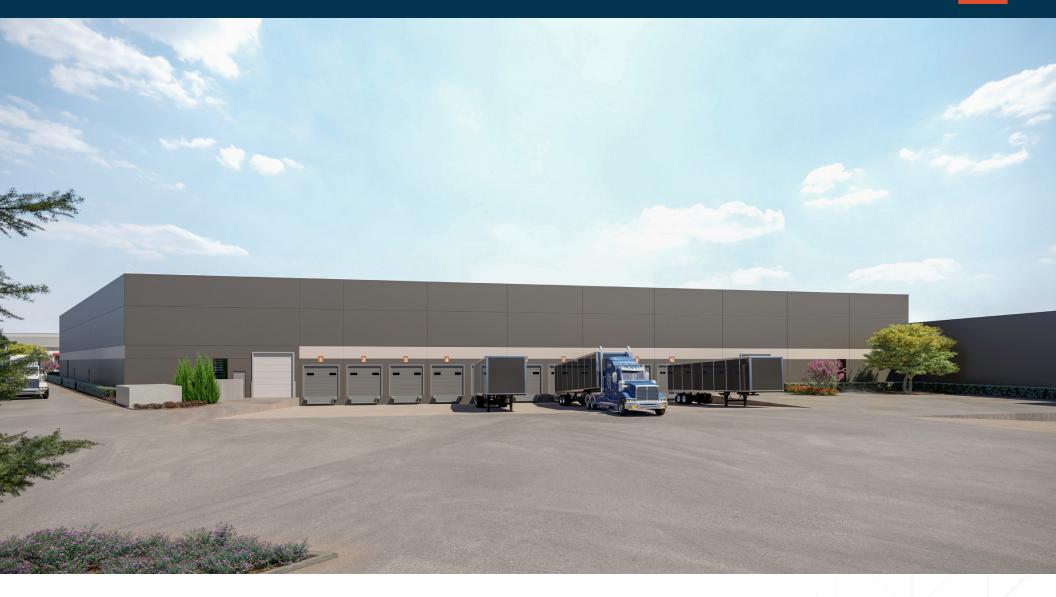

### PROPERTY HIGHLIGHTS

- 9,425 SF of Corporate Image Office Area (Two Story)
- 32' minimum warehouse ceiling clearance
- ESFR sprinkler system
- 10 dock-high loading doors

- 2 ground level loading doors
- Concrete throughout loading area
- Fenced and secured site
- Power capacity: 2,000 amps

#### **Building Features**