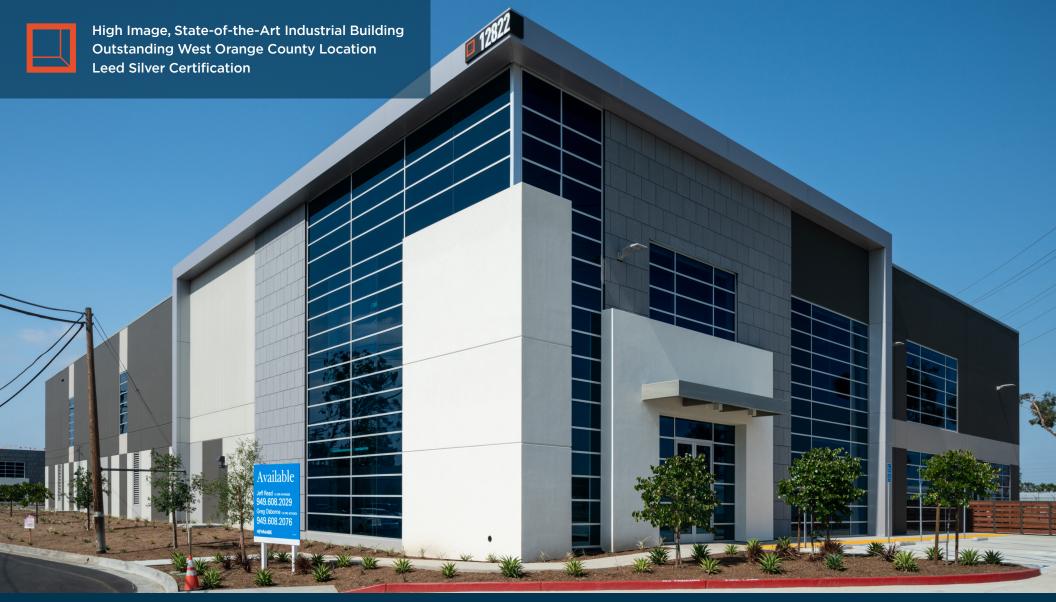

BRAND NEW 97,896 SF CLASS A INDUSTRIAL AVAILABLE FOR LEASE

PREMIER WAREHOUSE DISTRIBUTION FACILITY

12822 Monarch Street, Garden Grove, CA

### **Building Highlights**

### PROPERTY HIGHLIGHTS

- 9,425 SF of Corporate Image Office Area (Two Story)
- 32' minimum warehouse ceiling clearance
- ESFR sprinkler system
- 10 dock-high loading doors

- 2 ground level loading doors
- Concrete throughout loading area
- Fenced and secured site
- Power capacity: 2,000 amps