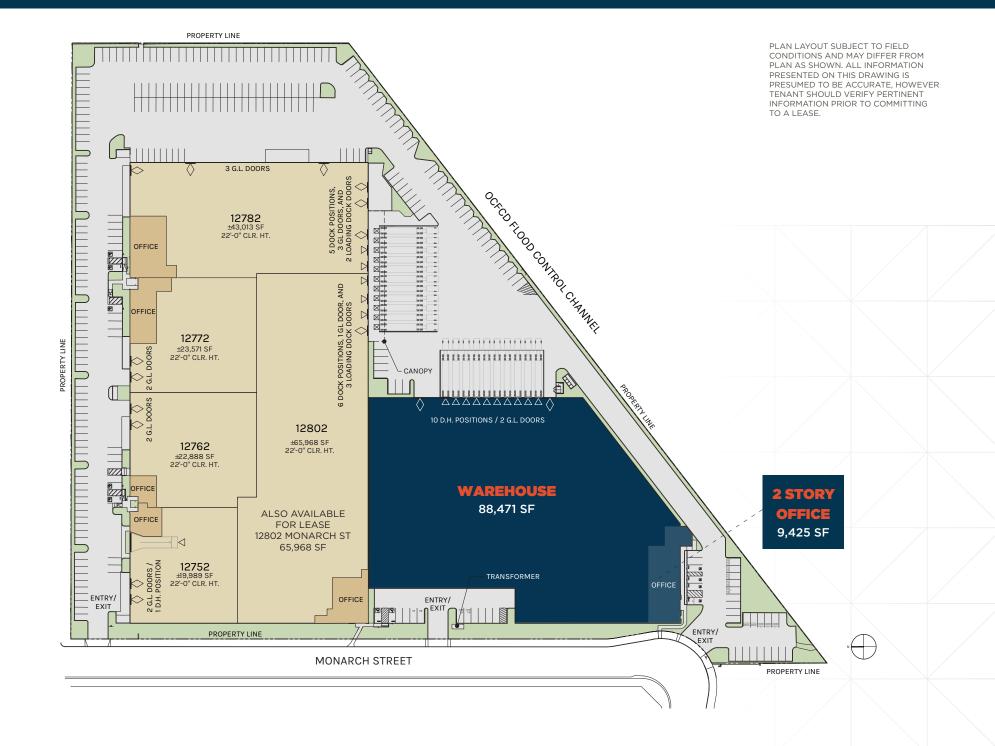

### PROPERTY HIGHLIGHTS

- 9,425 SF of Corporate Image Office Area (Two Story)
- 32' minimum warehouse ceiling clearance
- ESFR sprinkler system
- 10 dock-high loading doors

- 2 ground level loading doors
- Concrete throughout loading area
- Fenced and secured site
- Power capacity: 2,000 amps

PLAN LAYOUT SUBJECT TO FIELD CONDITIONS AND MAY DIFFER FROM PLAN AS SHOWN. ALL INFORMATION PRESENTED ON THIS DRAWING IS PRESUMED TO BE ACCURATE, HOWEVER TENANT SHOULD VERIFY PERTINENT INFORMATION PRIOR TO COMMITTING TO A LEASE. ANY FURNITURE OR APPLIANCES SHOWN ON PLAN ARE FOR CONCEPT ONLY AND WILL BE TENANT PROVIDED.