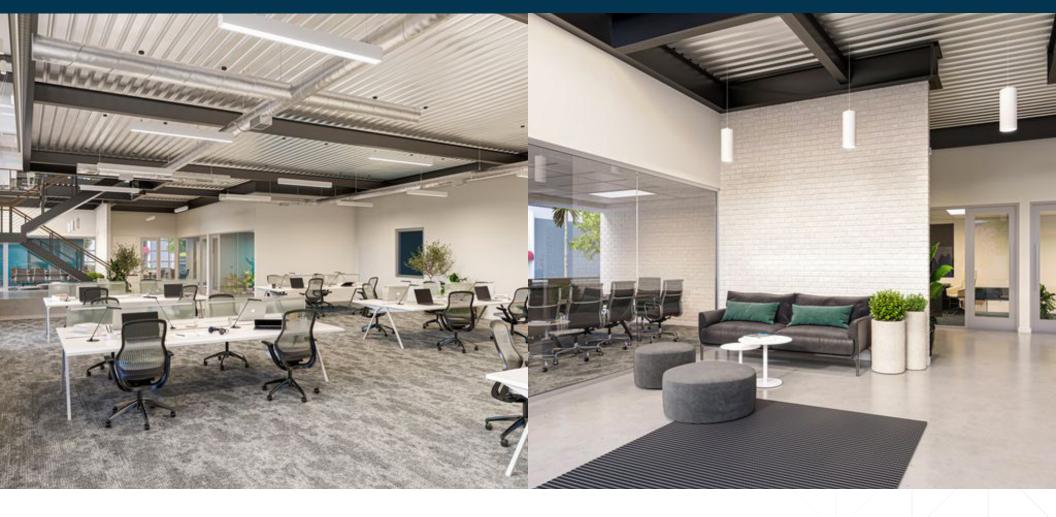

# ESG/LEED SILVER CERTIFICATION FEATURES

- Touchless plumbing & water efficient fixtures
- Water bottle filling station
- Motion sensor LED lighting throughout
- · Water efficient landscaping
- Outdoor patio for employee breaks & lunches
- Economizers added to the conference rooms
- New storefront system with low solar heat gain

- All office finishes use low VOC materials
- New HVAC rooftop units with indoor air quality measures to include: MERV 13 filters Ion generators, UV lights, and CO2 monitors are indicated on units
- · HVLS fans at loading dock speed bay
- · Electrical outlets at each dock position
- Clean air parking stalls