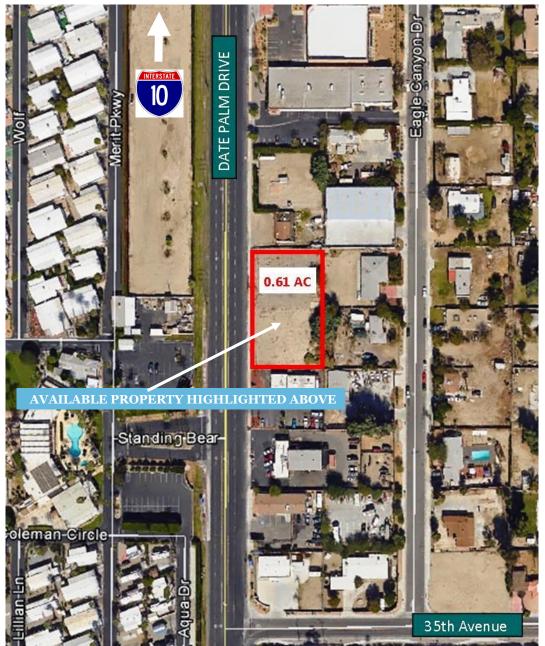

## **FEATURES:**

Available in Cathedral City on Date Palm Drive are two adjoining commercial lots totaling 0.6112 acres.

This high visibility property is located on Date Palm Drive; a heavily traveled corridor with high traffic counts offering outstanding tenant identification, signage.

The total price for both properties are offered at the reduced rate of, \$372,734.00.

APN# 673-172-018-7 (0.30 ac) and APN# 673-172-017-6 (0.3112 ac)

**Doug Montgomery**DRE # 01435021
760-318-7484 ext. 223
Doug@spinellocommercialrealestate.com