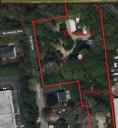

## 700 LAKELAND AVE., BOHEMIA, NY 11716 PHONE: 631.244.7000

For Sale Development Land 2.37 Acres Middle Country Road and Paul's Path Coram, NY

Zoned Retail J2 & Residential A1

Many different uses possible.

Rare opportunity for a large land parcel with Main Rd frontage

> For more information please contact Patrick A Curtis 516-459-4438 or Michael Trotta 631-445-3442

Middle Country Rd

Buchanan Ave

Grant Ave

Michael Trotta, Licensed Real Estate Sales Agent 631-445-3445 bargainlihomes@gmail.com Patrick A. Curtis Licensed Real Estate Broker 516-459-4438 Patrick@rogfirst.com