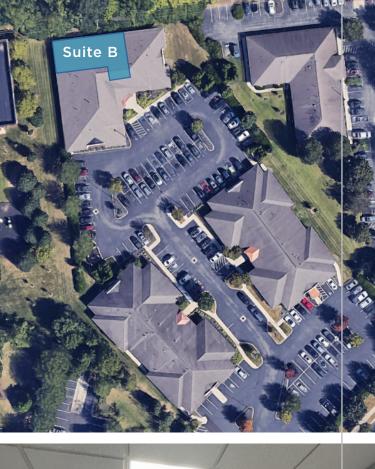

#### 5130 BRADENTON AVENUE

#### DUBLIN

| Available   | March 1st, 2025 |
|-------------|-----------------|
| Condo Price | \$685,000       |
| Rental Rate | \$14.95 PSF NNN |
| Suite Size  | 3,039 SF        |
|             |                 |