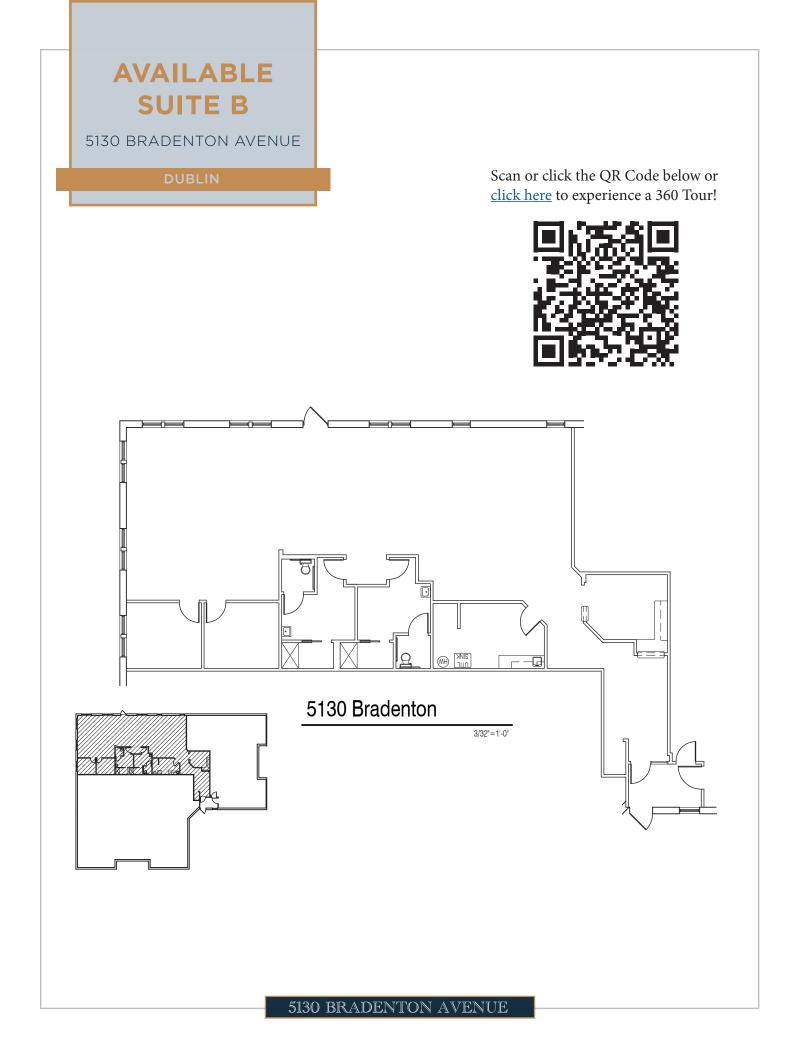

### **AVAILABILITY**

#### 5130 BRADENTON AVENUE

#### DUBLIN

| Available   | March 1st, 2025 |
|-------------|-----------------|
| Condo Price | \$685,000       |
| Rental Rate | \$14.95 PSF NNN |
| Suite Size  | 3,039 SF        |
|             |                 |

**Operating Expenses** \$7.78 PSF (estimate)