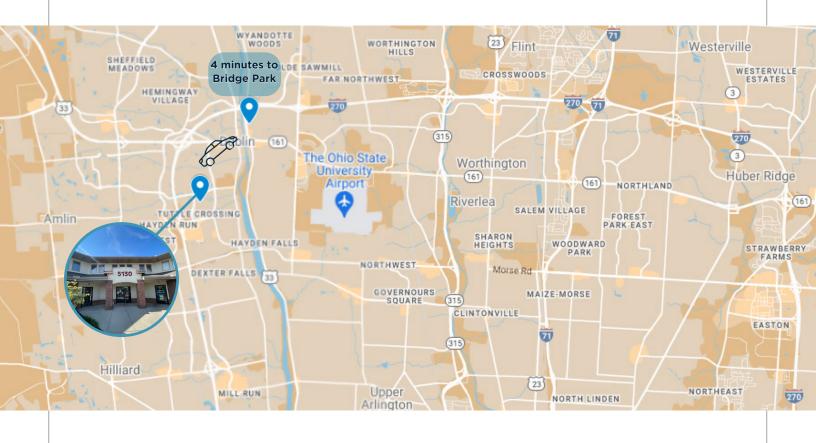

## LOCATION

#### 5130 BRADENTON AVENUE

DUBLIN

# **NEARBY AMENITIES**

- Pins Mechanical
- Vaso
- The Roosevelt Room
- Cap City Fine Diner
- North Market Bridge
  Park
- Kitchen Social
- Urban Meyer's Pint
- HouseHome2 Suites

- Local Cantina
- Mesh Fitness
- Fado Pub & Kitchen
- Sweetwaters Coffee
- & Tea Rebol
- Bates and Brown
- AC Mariott
- And more