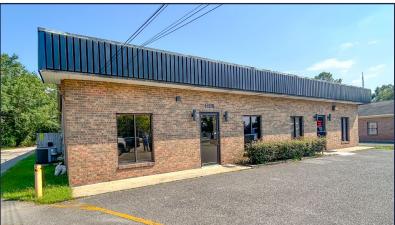

## 2,280± SF OFFICE/WAREHOUSE

3151A Midtown Park | Mobile, AL

## PROPERTY DESCRIPTION:

- 2,280± office/warehouse
- · Zoned B-3: Community Business
- · Layout: reception area, 5 large offices, 2 restrooms and a breakroom
- 2 roll-up doors
- · Lighted access onto Midtown Park from Dauphin Street
- 0.7 miles from I-65
- Parking in front and side