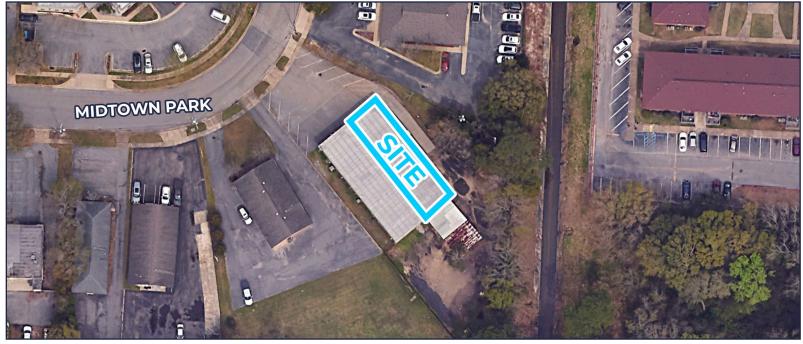

## PROPERTY DESCRIPTION:

- 2,280± office/warehouse
- · Zoned B-3: Community Business
- · Layout: reception area, 5 large offices, 2 restrooms and a breakroom
- 2 roll-up doors
- · Lighted access onto Midtown Park from Dauphin Street
- 0.7 miles from I-65
- Parking in front and side