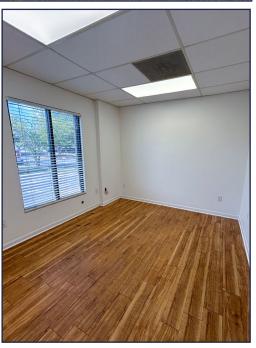

## PROPERTY DESCRIPTION:

- 2,280± office/warehouse
- · Zoned B-3: Community Business
- · Layout: reception area, 5 large offices, 2 restrooms and a breakroom
- 2 roll-up doors
- · Lighted access onto Midtown Park from Dauphin Street
- 0.7 miles from I-65
- Parking in front and side