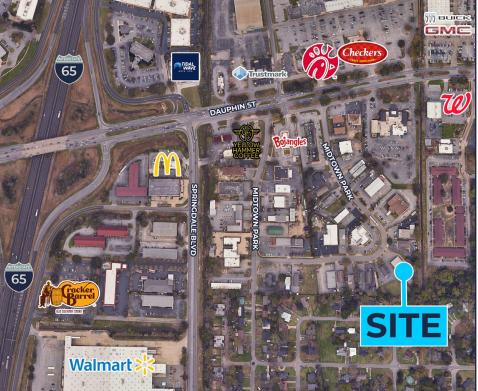

## PROPERTY DESCRIPTION:

- 2,280± office/warehouse
- · Zoned B-3: Community Business
- · Layout: reception area, 5 large offices, 2 restrooms and a breakroom
- 2 roll-up doors
- · Lighted access onto Midtown Park from Dauphin Street
- 0.7 miles from I-65
- Parking in front and side

## **DISTANCES TO NOTABLE LOCATIONS**

| I-10                 | 5 miles ±    |
|----------------------|--------------|
| I-65                 | 0.7 miles ±  |
| Port of Mobile       | 5.6 miles ±  |
| Aeroplex at Brookley | 7.5 miles ±  |
| Baldwin County       | 13.5 miles ± |