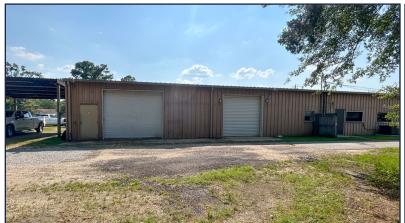

## PROPERTY DESCRIPTION:

- 2,280± office/warehouse
- · Zoned B-3: Community Business
- · Layout: reception area, 5 large offices, 2 restrooms and a breakroom
- 2 roll-up doors
- · Lighted access onto Midtown Park from Dauphin Street
- 0.7 miles from I-65
- Parking in front and side