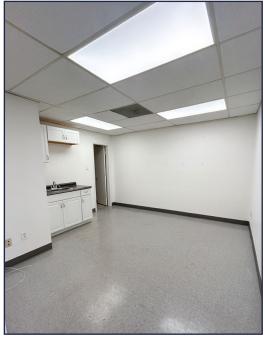

## PROPERTY DESCRIPTION:

- 2,280± office/warehouse
- · Zoned B-3: Community Business
- · Layout: reception area, 5 large offices, 2 restrooms and a breakroom
- 2 roll-up doors
- · Lighted access onto Midtown Park from Dauphin Street
- 0.7 miles from I-65
- Parking in front and side