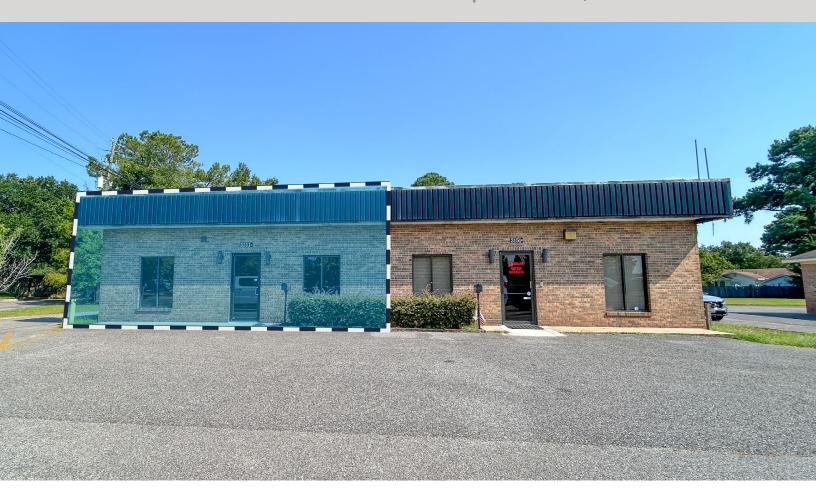

## 2,280± SF OFFICE/WAREHOUSE

3151A Midtown Park | Mobile, AL

## PROPERTY DESCRIPTION:

- 2,280± office/warehouse
- · Zoned B-3: Community Business
- · Layout: reception area, 5 large offices, 2 restrooms and a breakroom
- 2 roll-up doors
- · Lighted access onto Midtown Park from Dauphin Street
- 0.7 miles from I-65
- Parking in front and side