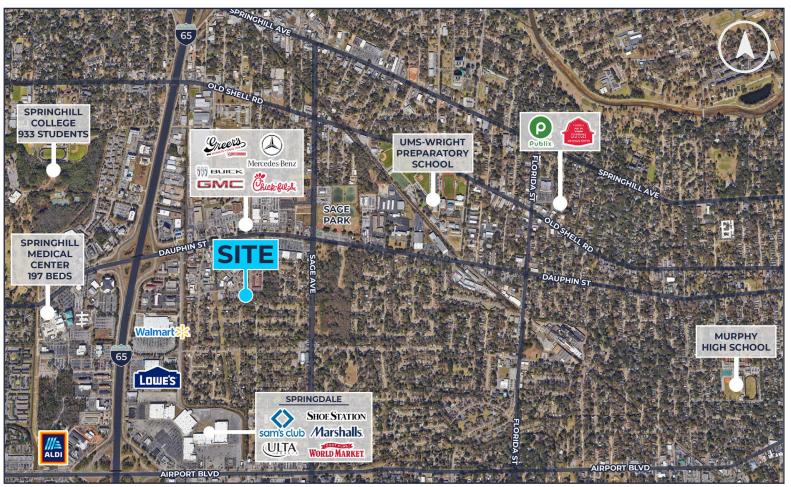

## PROPERTY DESCRIPTION:

- 2,280± office/warehouse
- · Zoned B-3: Community Business
- · Layout: reception area, 5 large offices, 2 restrooms and a breakroom
- 2 roll-up doors
- · Lighted access onto Midtown Park from Dauphin Street
- 0.7 miles from I-65
- Parking in front and side

## **DISTANCES TO NOTABLE LOCATIONS**

| I-10                 | 5 miles ±    |
|----------------------|--------------|
| I-65                 | 0.7 miles ±  |
| Port of Mobile       | 5.6 miles ±  |
| Aeroplex at Brookley | 7.5 miles ±  |
| Baldwin County       | 13.5 miles ± |