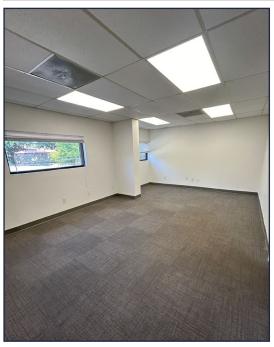

## PROPERTY DESCRIPTION:

- 2,280± office/warehouse
- · Zoned B-3: Community Business
- · Layout: reception area, 5 large offices, 2 restrooms and a breakroom
- 2 roll-up doors
- · Lighted access onto Midtown Park from Dauphin Street
- 0.7 miles from I-65
- Parking in front and side