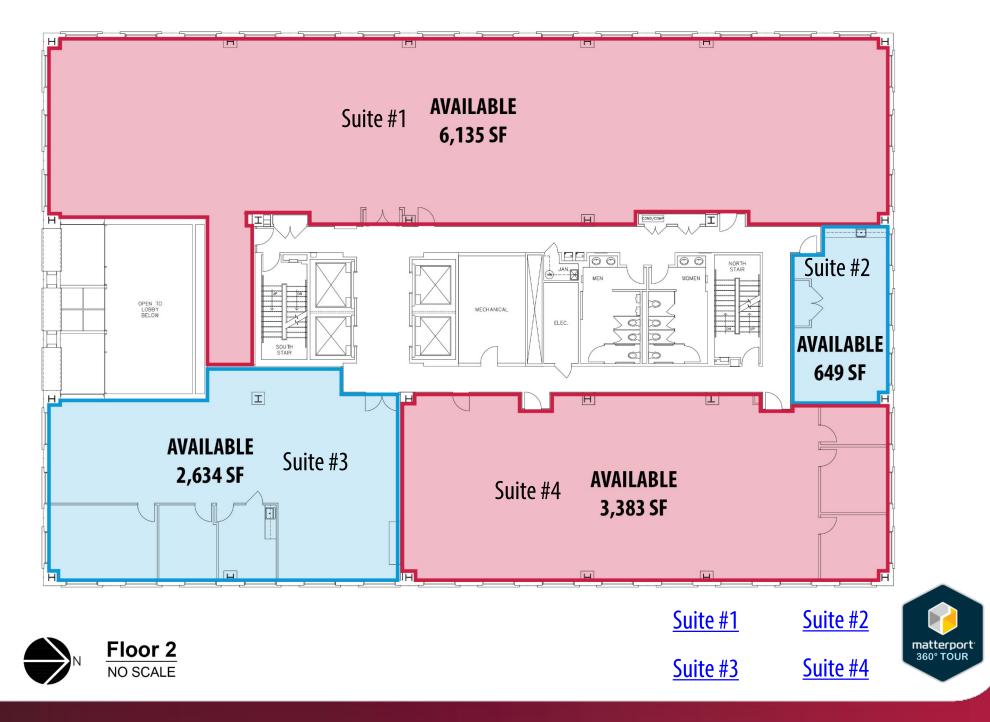

#### **AVAILABLE SPACE**

| SUITE        | SIZE (SF)              |
|--------------|------------------------|
| FIRST FLOOR  | Suite #1 - 2,422 SF    |
|              | Suite #1 - 6,135 SF    |
|              | Suite #2 - 649 SF      |
| SECOND FLOOR | Suite #3 - 2,634 SF    |
|              | Suite #4 - 3,383 SF    |
|              | Full Floor – 12,801 SF |
| THRIRD FLOOR | 4,120 SF               |