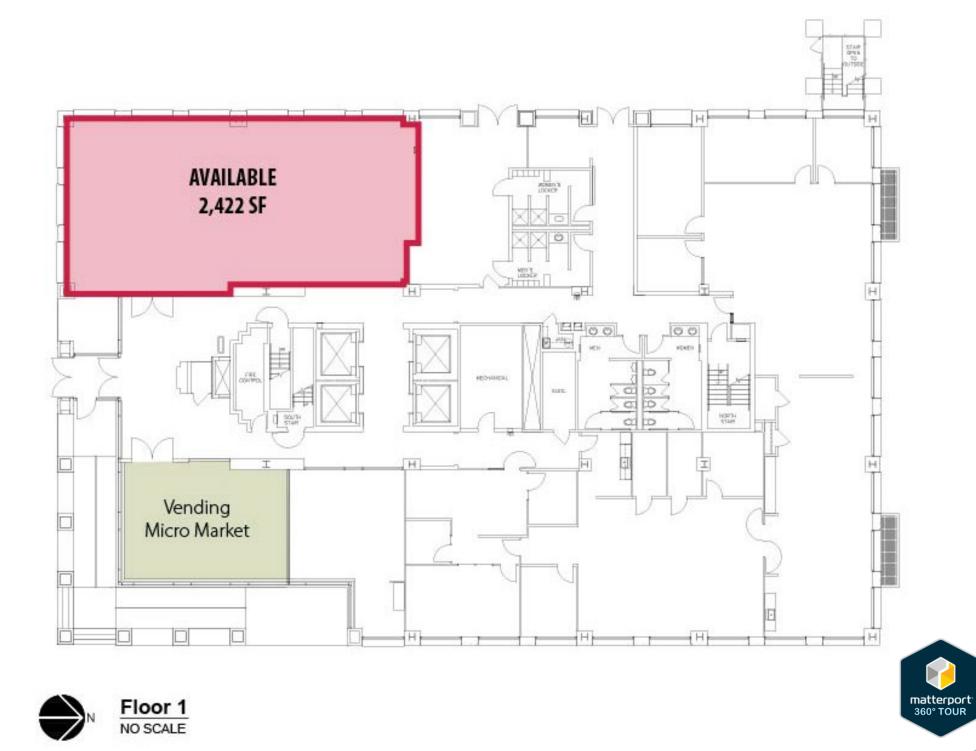

#### **AVAILABLE SPACE**

| SUITE        | SIZE (SF)              |
|--------------|------------------------|
| FIRST FLOOR  | Suite #1 - 2,422 SF    |
|              | Suite #1 - 6,135 SF    |
|              | Suite #2 - 649 SF      |
| SECOND FLOOR | Suite #3 - 2,634 SF    |
|              | Suite #4 - 3,383 SF    |
|              | Full Floor – 12,801 SF |
| THRIRD FLOOR | 4,120 SF               |