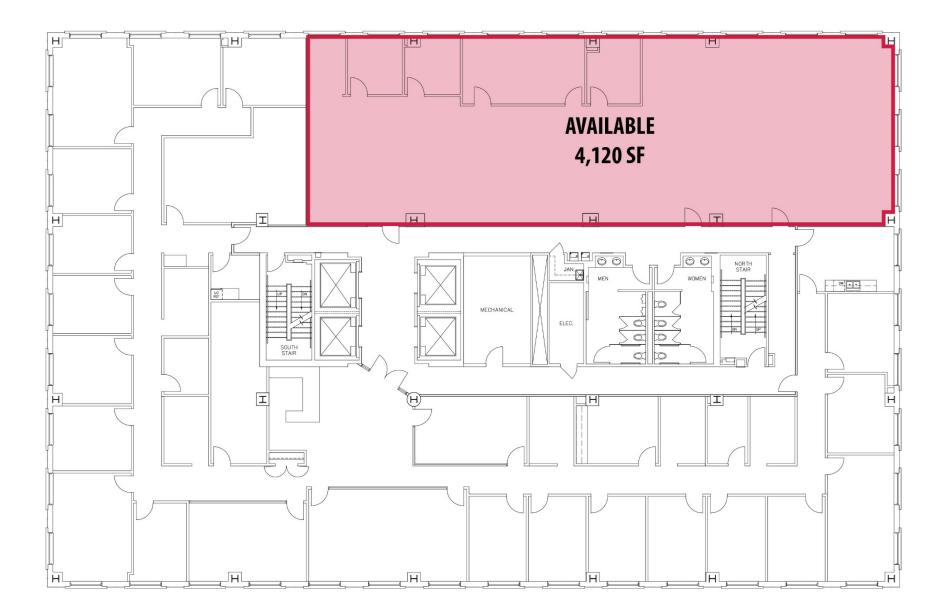

#### **AVAILABLE SPACE**

| SUITE        | SIZE (SF)              |
|--------------|------------------------|
| FIRST FLOOR  | Suite #1 - 2,422 SF    |
|              | Suite #1 - 6,135 SF    |
|              | Suite #2 - 649 SF      |
| SECOND FLOOR | Suite #3 - 2,634 SF    |
|              | Suite #4 - 3,383 SF    |
|              | Full Floor – 12,801 SF |
| THRIRD FLOOR | 4,120 SF               |