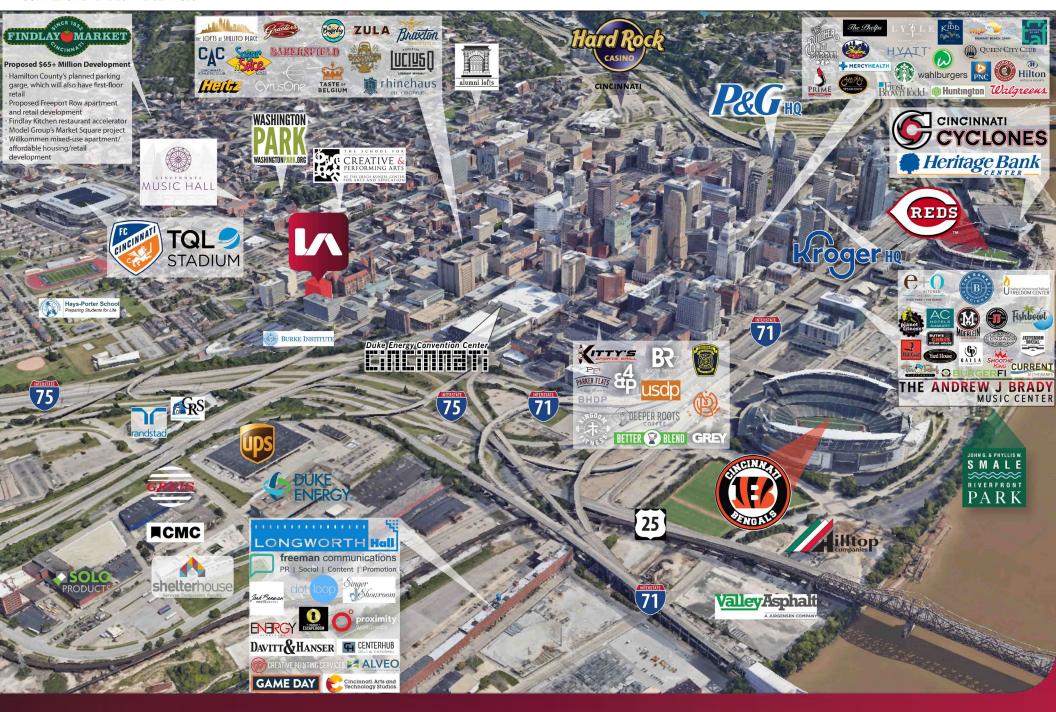

setting in downtown Cincinnati
- > Building conference center
- Only 13 miles from Cincinnati/Northern Kentucky
   International Airport

I-75 offers two exits with quick access to Centennial
 Plaza III

f 🗇 💥 in

DAN MCDONALD dan.mcdonald@lee-associates.com D 513.588.1113 | C 513.608.2984 KATIE CROWL kcrowl@lee-associates.com D 513.588.1138

All information furnished regarding property for sale, rental or financing is from sources deemed reliable, but no warranty or representation is made to the accuracy thereof and same is submitted to errors, omissions, change of price, rental or other conditions prior to sale, lease or financing or withdrawal without notice. No liability of any kind is to be imposed on the broker herein.



## f 🗇 <u>in</u>



### f 🗇 💥 in





f 🛛 🗶 in



## AERIAL



## f 🗇 🗶 in



# **DEMOGRAPHICS**

## **SNAPSHOT**

| 2021<br>POPULATION<br>44,740<br>5-Mile Radius        |  |
|------------------------------------------------------|--|
| 2021<br>HOUSEHOLDS<br><b>19,595</b><br>5-Mile Radius |  |





|                               | 0-3     | 3-5     | 5-10    |
|-------------------------------|---------|---------|---------|
| POPULATION                    | Minutes | Minutes | Minutes |
| Population                    | 887     | 1,218   | 2,838   |
| Total Businesses              | 119     | 95      | 643     |
| Total Employees               | 4,110   | 1,872   | 19,860  |
| Total Residential Population  | 823     | 1,457   | 3,237   |
| Households                    | 627     | 791     | 1,430   |
| Owner Occupied Housing Units  | 63      | 57