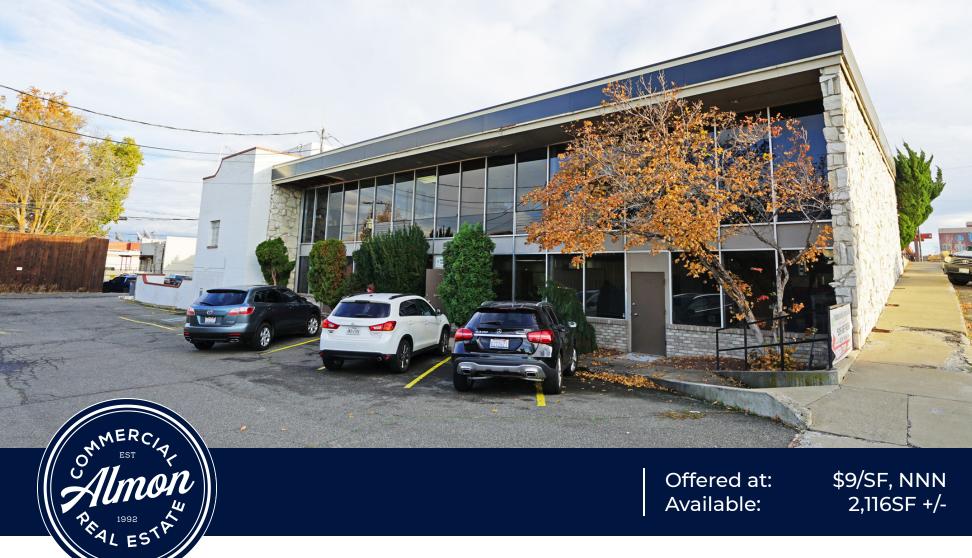

#### **OFFERING SUMMARY**

| Lease Rate:        | \$9/SF, NNN         |
|--------------------|---------------------|
| Available SF:      | 2,116SF +/-         |
| Monthly Base Rent: | \$1,587/month, NNNF |
| CAM's/NNN's:       | \$3.23/SF +/-       |
| Zoning:            | CBD                 |
| Parcel Number:     | 181324-31410        |

#### **PROPERTY OVERVIEW**

THIS OFFERING is for the opportunity to lease an affordable medical or office space near downtown Yakima.

Located in a recognizable and well-known mixed-use retail/office building shared with the Haberdasher, Legal Couriers and an insurance brokerage, the space is configured with a reception area, nurse's station, 3-4 exam rooms, private offices, conference rooms and storage areas.

The building has a Yakima Ave address with exposure and visibility from each of Yakima Ave, 8th Ave and Summitview Ave, plus has plentiful dedicated parking.