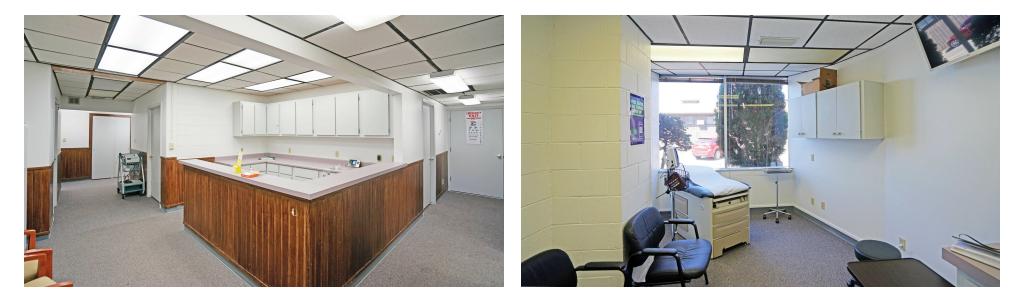

#### **PROPERTY OVERVIEW**

THIS OFFERING is for the opportunity to lease an affordable medical or office space near downtown Yakima.

Located in a recognizable and well-known mixed-use retail/office building shared with the Haberdasher, Legal Couriers and an insurance brokerage, the space is configured with a reception area, nurse's station, 3-4 exam rooms, private offices, conference rooms and storage areas.

#### **PROPERTY HIGHLIGHTS**

- Affordable medical or office space configured with a reception area, 3-4 exam rooms, private offices, nurse's station, conference rooms and storage areas.
- Located in a well-known building shared with the Haberdasher, Legal Courier's and an insurance brokerage.
- Building has a prominent Yakima Ave address while being visible from each of Yakima Ave, 8th Ave and Summitview Ave.
- Plentiful dedicated parking that far exceeds municipal requirements.
- CAM's/NNN's include water, sewer and garbage.