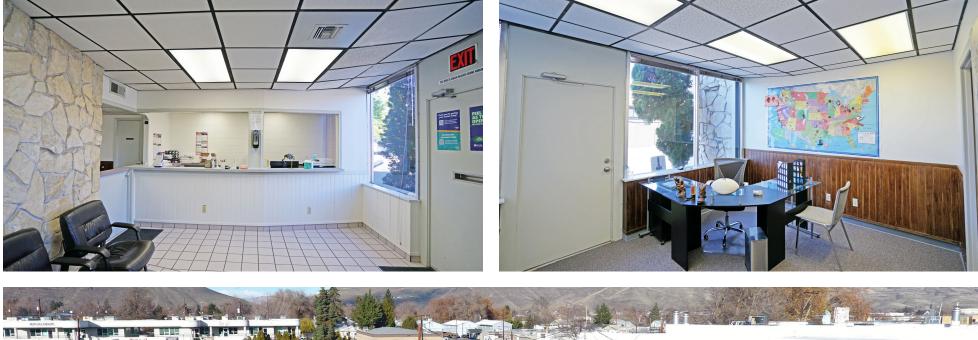

#### **PROPERTY OVERVIEW**

THIS OFFERING is for the opportunity to lease an affordable medical or office space near downtown Yakima.

Located in a recognizable and well-known mixed-use retail/office building shared with the Haberdasher, Legal Couriers and an insurance brokerage, the space is configured with a reception area, nurse's station, 3-4 exam rooms, private offices, conference rooms and storage areas.

#### **PROPERTY HIGHLIGHTS**

- Affordable medical or office space configured with a reception area, 3-4 exam rooms, private offices, nurse's station, conference rooms and storage areas.
- Located in a well-known building shared with the Haberdasher, Legal Courier's and an insurance brokerage.
- Building has a prominent Yakima Ave address while being visible from each of Yakima Ave, 8th Ave and Summitview Ave.
- Plentiful dedicated parking that far exceeds municipal requirements.
- CAM's/NNN's include water, sewer and garbage.