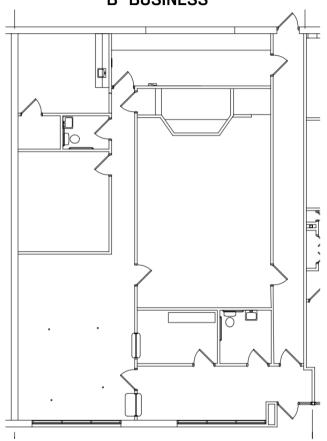

## NORTHBROOK BUSINESS CENTER, BUILDING #1 (28 NORTHBROOK LANE - SUITE 4 - SHREWSBURY, PA 17361) 2,640 SF FLOOR PLAN "B" BUSINESS

## NORTHBROOK BUSINESS CENTER-BUILDING #1 (28 NORTHBROOK LANE - SUITE 4 - SHREWSBURY, PA 17361