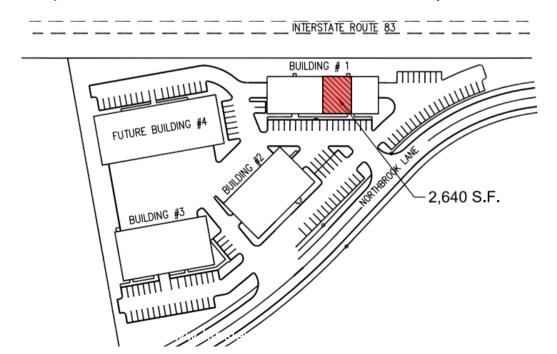

## NORTHBROOK BUSINESS CENTER, BUILDING #1 (28 NORTHBROOK LANE - SUITE 4 - SHREWSBURY, PA 17361) 2,640 SF FLOOR PLAN "B" BUSINESS

## NORTHBROOK BUSINESS CENTER-BUILDING #1 (28 NORTHBROOK LANE - SUITE 4 - SHREWSBURY, PA 17361