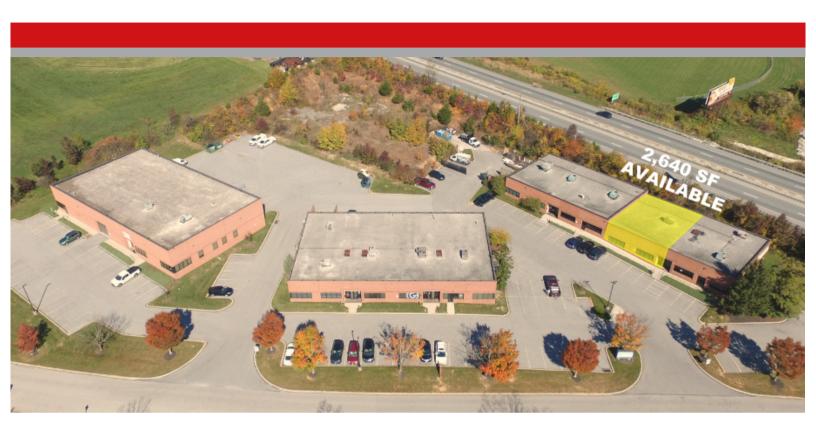

## **FOR LEASE**

Office / Flex

**2,640** sf AVAILABLE

## **Building Specifications:**

| Township      | Shrewsbury<br>Borough | Restrooms       | In Suite   |
|---------------|-----------------------|-----------------|------------|
| Zoning        | Industrial            | Car Parking     | Yes        |
| Tenancy       | Multiple              | Fire Protection | Fire Alarm |
| Land Area     | 4.5 Acres             | HVAC Yes        |            |
| Building Area | 10,665 SF             | Stories         | 1          |
| Signage       | Yes                   | Elevators       | No         |