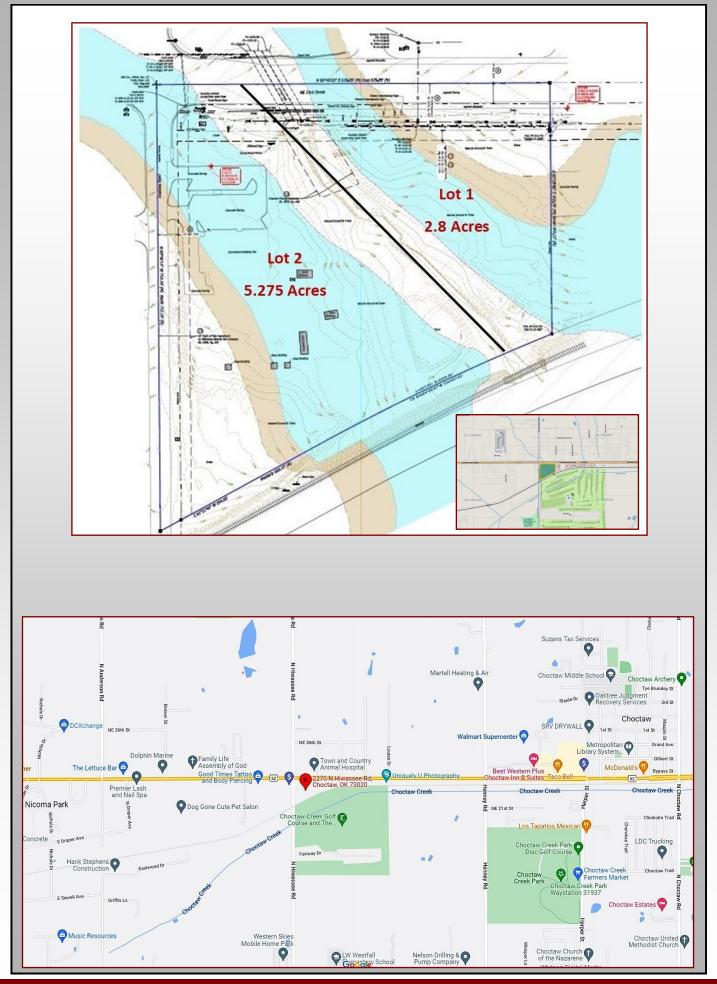

## Property Information:

- Size: Total of 8.075 acres (MOL)
- County: Oklahoma
- Price: Lot 1 \$350,000 (2.8 acres) Lot 2 \$400,000 (5.275 acres) Both lots combined \$650,000

## Property Highlights:

- SE corner of NE 23rd St. & N. Hiwassee Rd.
- Signalized intersection
- Commercial zoning
- Bank on SW corner and Domino c-store on NE corner
- Sewer service available (Lot 1 only)