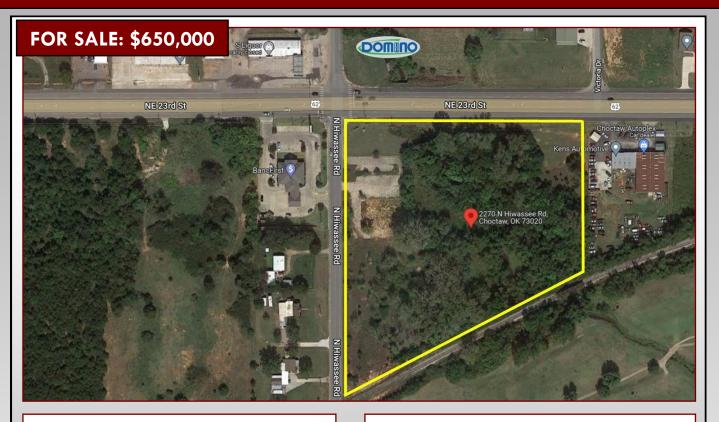

## **COMMERCIAL LAND** 2270 N. HIWASSEE RD. CHOCTAW, OK 73020

## Property Information:

- Size: Total of 8.075 acres (MOL)
- County: Oklahoma
- Price: Lot 1 \$350,000 (2.8 acres) Lot 2 \$400,000 (5.275 acres) Both lots combined \$650,000

## Property Highlights:

- SE corner of NE 23rd St. & N. Hiwassee Rd.
- Signalized intersection
- Commercial zoning
- Bank on SW corner and Domino c-store on NE corner
- Sewer service available (Lot 1 only)