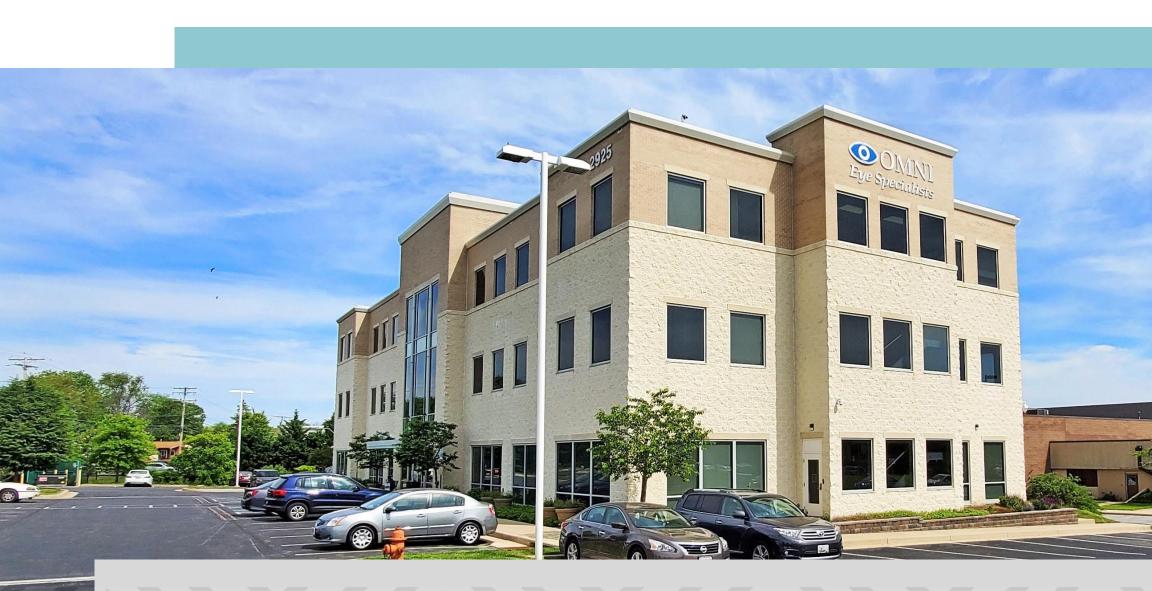

# WINDSOR MILL MEDICAL PLAZA

2925 Lord Baltimore Dr Windsor Mill, MD FOR SALE Owner-User or Investment Opportunity FOR LEASE 9,643 SF available November 1, 2025

### 9,643 SF SUITE AVAILABLE

\$

RENTAL RATE Undisclosed

AVAILABILITY One suite at 9,643 SF available November 1, 2025

ZONING Zoning ML-IM

PARKING 4.8:1000

29,600 SF Medical Building

> Windsor Mill Medical Plaza, located at the corner of Lord Baltimore Drive and Windsor Mill Road, is located in Woodlawn, MD just off I-695. The building is located among several professional and medical buildings such as Precision Health Care and Northwest Hospital. Other notable corporate neighbors include the Social Security Administrative and Center for Medicare and Medicaid.