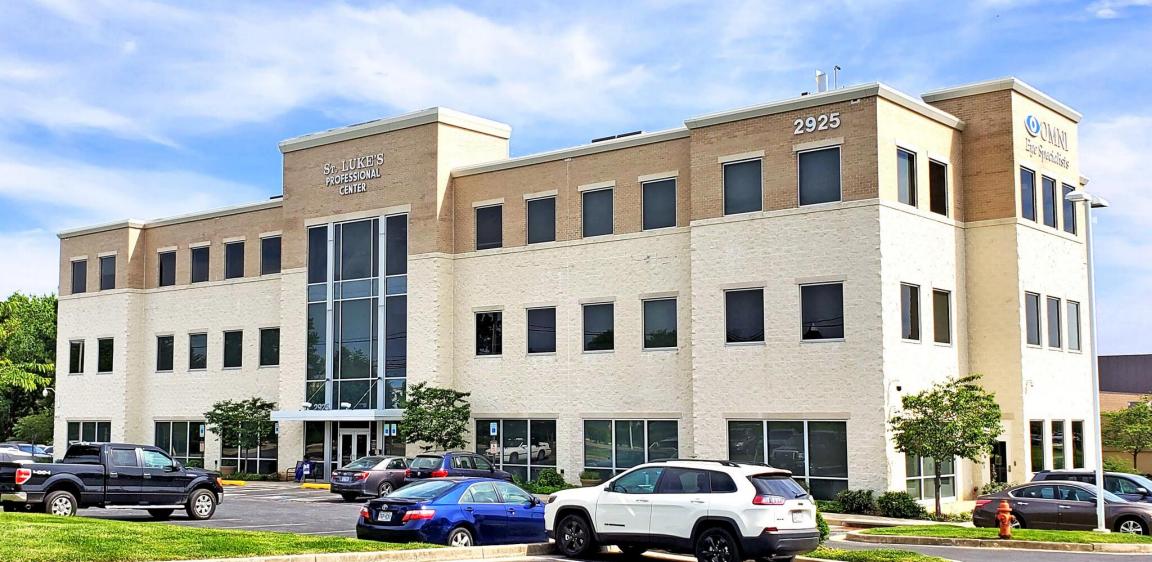

# WINDSOR MILL MEDICAL PLAZA

2925 Lord Baltimore Dr Windsor Mill, MD FOR SALE Owner-User or Investment Opportunity FOR LEASE 9,643 SF available November 1, 2025

### 9,643 SF SUITE AVAILABLE

\$

RENTAL RATE Undisclosed

AVAILABILITY One suite at 9,643 SF available November 1, 2025

ZONING Zoning ML-IM

PARKING 4.8:1000

29,600 SF Medical Building

> Windsor Mill Medical Plaza, located at the corner of Lord Baltimore Drive and Windsor Mill Road, is located in Woodlawn, MD just off I-695. The building is located among several professional and medical buildings such as Precision Health Care and Northwest Hospital. Other notable corporate neighbors include the Social Security Administrative and Center for Medicare and Medicaid.