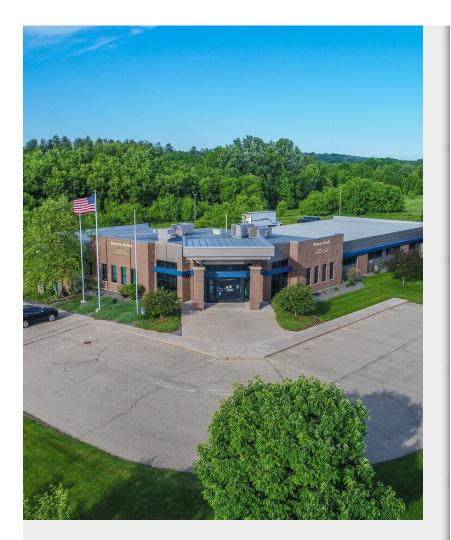

# 1990 Godfrey Dr

\$12.00 /SF/YR

We are pleased to offer this professional/medical executive office for sale or lease at 1990 Godfrey Drive, a  $\pm 15,000$  square foot office building located on a 5.0 acre site in Waupaca, Wisconsin.

The property was designed with all the qualities consistent with a trophy, suburban, professional office building. The facility has been meticulously maintained in both base building systems and appearance since its original development in 2006.

## 1990 Godfrey Dr, Waupaca, WI 54981

We are pleased to offer this professional/medical executive office for sale or lease at 1990 Godfrey Drive, a ±15,000 square foot office building located on a 5.0 acre site in Waupaca, Wisconsin.