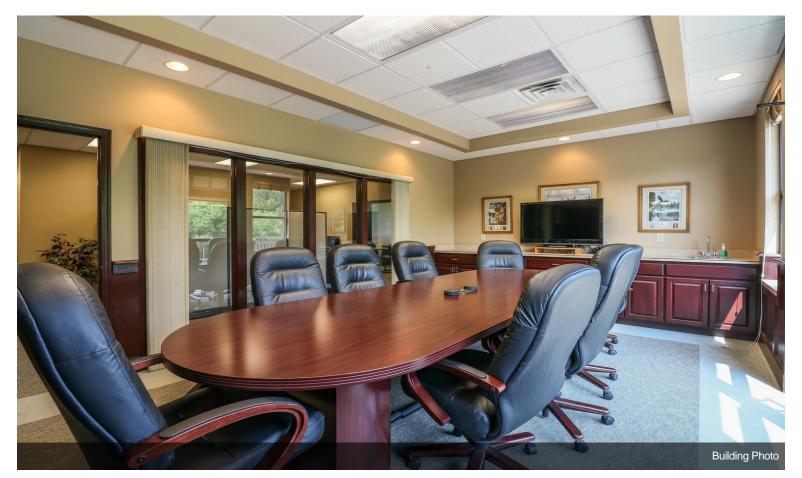

The building is currently utilized as a medical, professional and executive class multi-tenant office facility and contains attractive amenities including common areas for executive conference rooms, project...

The building is currently utilized as a medical, professional and executive class multi-tenant office facility and contains attractive amenities including common areas for executive conference rooms, project rooms, training facilities, a full kitchen, restrooms on each floor with five acres adjacent to the Waupaca river.

#### **Property Facts**

- Spacious Reception Area
- Conferencing Facility
- Natural Light
- Executive and Partitioned Offices
- Outdoor Seating
- Balcony
- Two Story Class B Building
- Multi-tenant Zoned