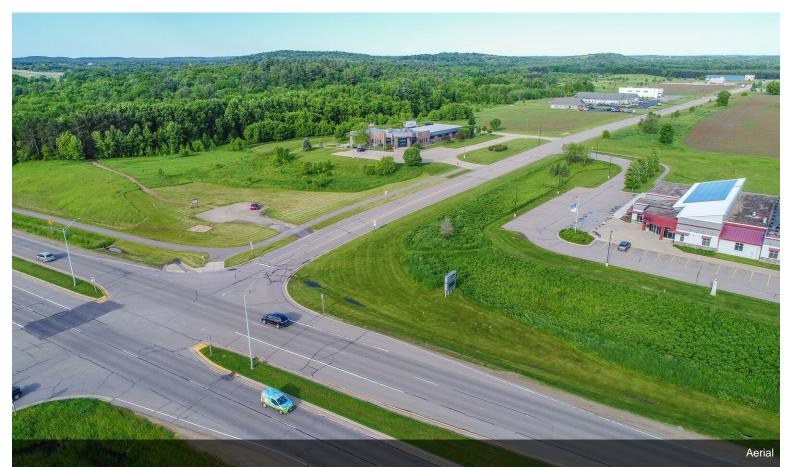

# 1990 Godfrey Dr

\$12.00 /SF/YR

We are pleased to offer this professional/medical executive office for sale or lease at 1990 Godfrey Drive, a  $\pm 15,000$  square foot office building located on a 5.0 acre site in Waupaca, Wisconsin.

## 1990 Godfrey Dr, Waupaca, WI 54981

We are pleased to offer this professional/medical executive office for sale or lease at 1990 Godfrey Drive, a ±15,000 square foot office building located on a 5.0 acre site in Waupaca, Wisconsin.