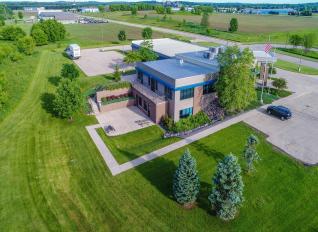

# 1990 Godfrey Dr

\$12.00 /SF/YR

We are pleased to offer this professional/medical executive office for sale or lease at 1990 Godfrey Drive, a  $\pm 15,000$  square foot office building located on a 5.0 acre site in Waupaca, Wisconsin.

## 1990 Godfrey Dr, Waupaca, WI 54981

We are pleased to offer this professional/medical executive office for sale or lease at 1990 Godfrey Drive, a ±15,000 square foot office building located on a 5.0 acre site in Waupaca, Wisconsin.

#### Parking

- 48 Parking Spaces, 3.31 per 1,000 SF
- Additional parking on Godfrey Drive