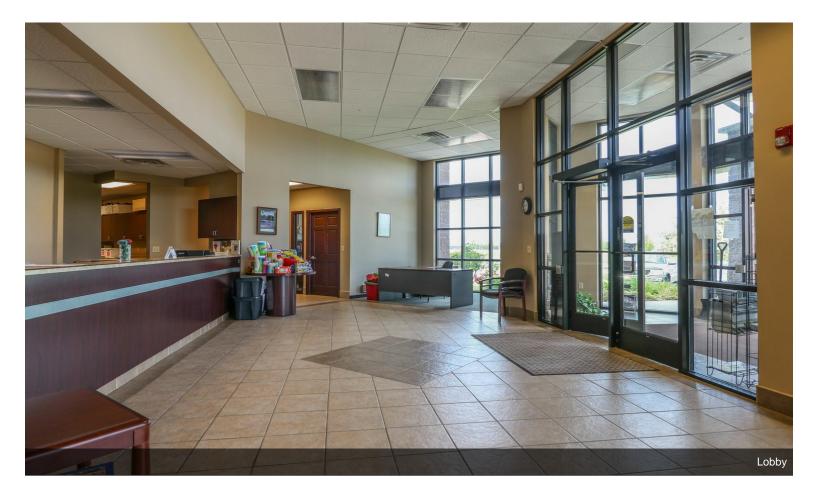

The building is currently utilized as a medical, professional and executive class multi-tenant office facility and contains attractive amenities including common areas for executive conference rooms, project...

The building is currently utilized as a medical, professional and executive class multi-tenant office facility and contains attractive amenities including common areas for executive conference rooms, project rooms, training facilities, a full kitchen, restrooms on each floor with five acres adjacent to the Waupaca river.

#### **Property Facts**

- Spacious Reception Area
- Conferencing Facility
- Natural Light
- Executive and Partitioned Offices
- Outdoor Seating
- Balcony
- Two Story Class B Building
- Multi-tenant Zoned