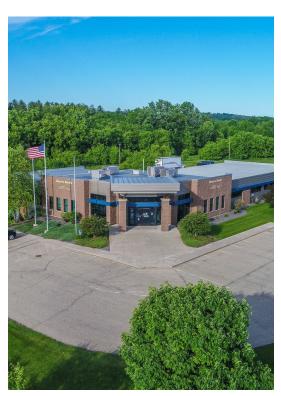

# 1990 Godfrey Dr

\$12.00 /SF/YR

We are pleased to offer this professional/medical executive office for sale or lease at 1990 Godfrey Drive, a  $\pm 15,000$  square foot office building located on a 5.0 acre site in Waupaca, Wisconsin.

The property was designed with all the qualities consistent with a trophy, suburban, professional office building. The facility has been meticulously maintained in both base building systems and appearance since its original development in 2006.

## 1990 Godfrey Dr, Waupaca, WI 54981

We are pleased to offer this professional/medical executive office for sale or lease at 1990 Godfrey Drive, a ±15,000 square foot office building located on a 5.0 acre site in Waupaca, Wisconsin.