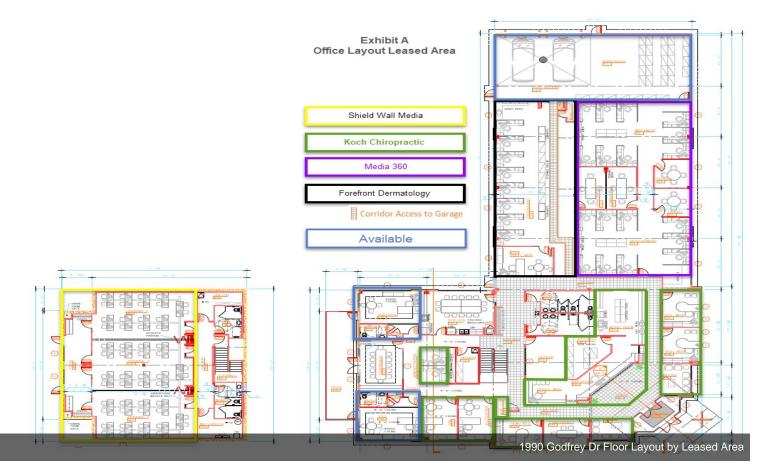

## Major Tenant Information

| Tenant                       | SF Occupied | Lease Expired |
|------------------------------|-------------|---------------|
| Forefront Dermatology        | -           |               |
| Koch Chiropractic & Wellness | -           |               |
| Center                       |             |               |
| Media 360 LLC                | -           |               |
| Shield Wall Media LLC        | -           |               |
|                              |             |               |

If lease space requirements dictate, the owner is amenable to creating space adjustments within the building.