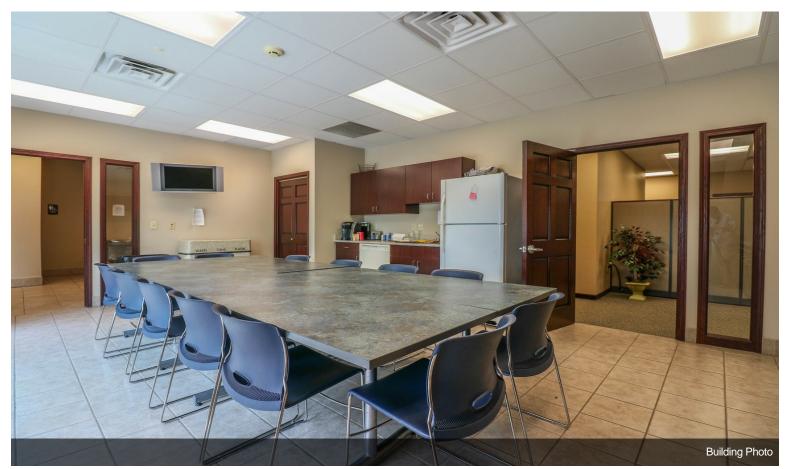

The building is currently utilized as a medical, professional and executive class multi-tenant office facility and contains attractive amenities including common areas for executive conference rooms, project...

The building is currently utilized as a medical, professional and executive class multi-tenant office facility and contains attractive amenities including common areas for executive conference rooms, project rooms, training facilities, a full kitchen, restrooms on each floor with five acres adjacent to the Waupaca river.