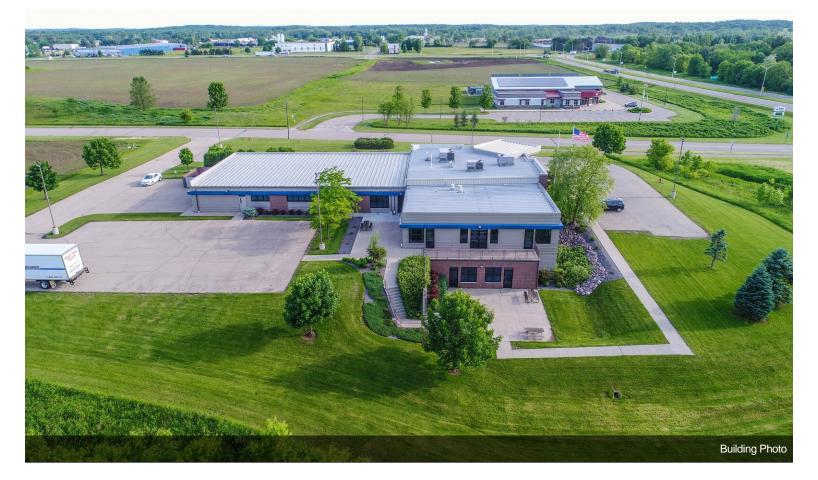

# 1990 Godfrey Dr

\$12.00 /SF/YR

We are pleased to offer this professional/medical executive office for sale or lease at 1990 Godfrey Drive, a  $\pm 15,000$  square foot office building located on a 5.0 acre site in Waupaca, Wisconsin.

## 1990 Godfrey Dr, Waupaca, WI 54981

We are pleased to offer this professional/medical executive office for sale or lease at 1990 Godfrey Drive, a ±15,000 square foot office building located on a 5.0 acre site in Waupaca, Wisconsin.

The property was designed with all the qualities consistent with a trophy, suburban, professional office building. The facility has been meticulously maintained in both base building systems and appearance since its original development in 2006.