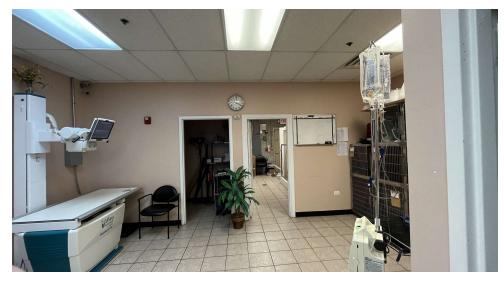

### SUITE STATUS SIZE (SF) TYPE LEASE RATE DESCRIPTION

| Unit 13 | Available | 1,500 SF         | NNN | \$22.00 SF/yr | Newly demised space between Smoke Depot and Chiro One. Vanilla box delivery.                                                                                                                                                                                                                         |
|---------|-----------|------------------|-----|---------------|------------------------------------------------------------------------------------------------------------------------------------------------------------------------------------------------------------------------------------------------------------------------------------------------------|
| Unit 18 | Available | 1,553 - 4,600 SF | NNN | \$26.00 SF/yr | Former veterinary clinic built with 3 offices/treatment rooms, open area and large rear storage room with plumbing. Can be combined with adjacent unit for a total of 3,347 SF endcap unit. Potential for up to 4,600 SF endcap.                                                                     |
| Unit 19 | Available | 1,794 - 4,600 SF | NNN | \$26.00 SF/yr | Former Chiro One Wellness (relocated to larger space within the center). Open layout with 3 private offices and rear storage. Can be combined with adjacent unit for a total of 3,347 SF endcap unit. Potential for up to 4,600 SF endcap. Potential to add drive thru and patio for restaurant use. |

# **ADDITIONAL PHOTOS**

JOEL MILLER, CCIM