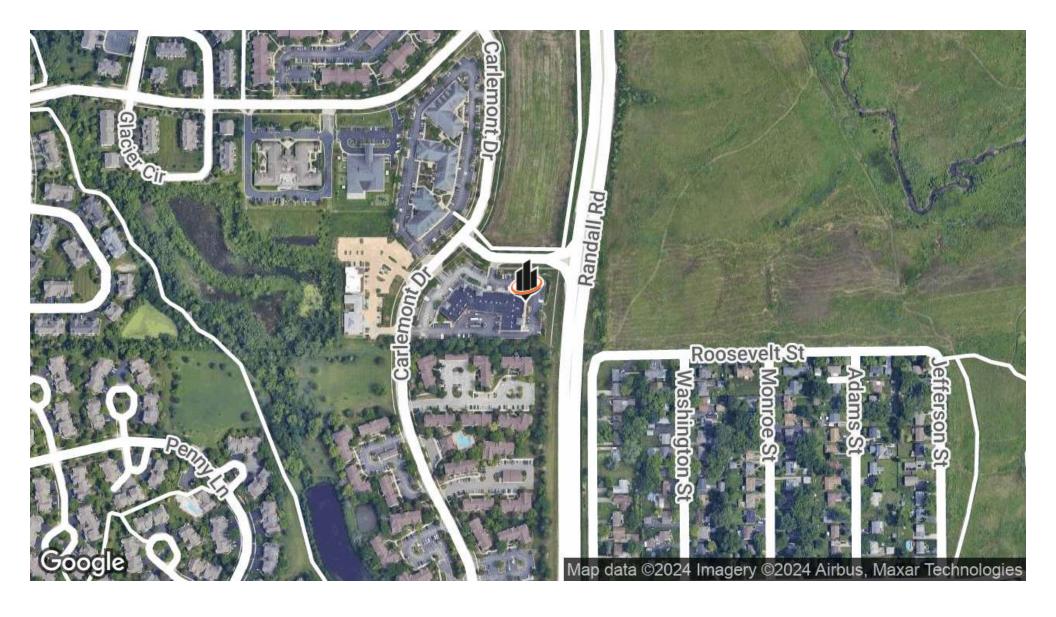

# **LOCATION MAP**

JOEL MILLER, CCIM

#### LOCATION OVERVIEW

At the corner of Randall Rd & Angela Ln in Crystal Lake, an affluent, far northwest suburb of Chicago. The property is located towards the northern end of the Randall Road retail corridor, the northwest suburb's dominant retail trade area. The property is surrounded by affluent residential neighborhoods, and is less than 1 mile south of Crystal Lake South High School.

Strong traffic counts with 40.000 VPD on Randall Rd.

JOEL MILLER, CCIM