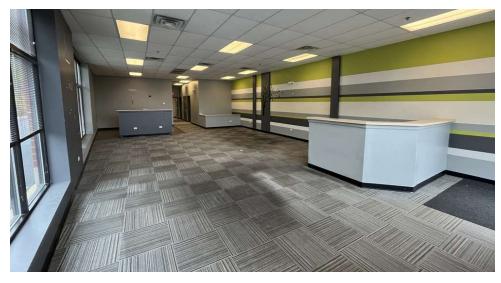

### SUITE STATUS SIZE (SF) TYPE LEASE RATE DESCRIPTION

| Unit 13 | Available | 1,500 SF         | NNN | \$22.00 SF/yr | Newly demised space between Smoke Depot and Chiro One. Vanilla box delivery.                                                                                                                                                                                                                         |
|---------|-----------|------------------|-----|---------------|------------------------------------------------------------------------------------------------------------------------------------------------------------------------------------------------------------------------------------------------------------------------------------------------------|
| Unit 18 | Available | 1,553 - 4,600 SF | NNN | \$26.00 SF/yr | Former veterinary clinic built with 3 offices/treatment rooms, open area and large rear storage room with plumbing. Can be combined with adjacent unit for a total of 3,347 SF endcap unit. Potential for up to 4,600 SF endcap.                                                                     |
| Unit 19 | Available | 1,794 - 4,600 SF | NNN | \$26.00 SF/yr | Former Chiro One Wellness (relocated to larger space within the center). Open layout with 3 private offices and rear storage. Can be combined with adjacent unit for a total of 3,347 SF endcap unit. Potential for up to 4,600 SF endcap. Potential to add drive thru and patio for restaurant use. |

# **ADDITIONAL PHOTOS**

JOEL MILLER, CCIM