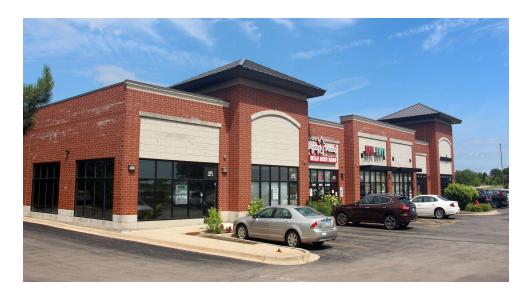

#### **PROPERTY OVERVIEW**

Prime retail space in active retail center on Randall Rd. Exceptional mix if vibrant tenants including recently renovated Fire Bar (with proposed expansion), Chiro One Wellness (recently expanded, Smoke Depot (recently expanded), Nail Envy (recently expanded). Triple Berry Cafe (recently opened), Profile Salon, Flying Friends, and Fireplace by Design. Ideal location for restaurant (Chinese, Thai, sushi, Mexican) coffee house (potential for drive thru), spa, medical office, tutoring center dentist, yoga studio, financial and professional service, or other convenience retail uses.

#### LOCATION OVERVIEW

At the corner of Randall Rd & Angela Ln in Crystal Lake, an affluent, far northwest suburb of Chicago. The property is located towards the northern end of the Randall Road retail corridor, the northwest suburb's dominant retail trade area. The property is surrounded by affluent residential neighborhoods, and is less than 1 mile south of Crystal Lake South High School.