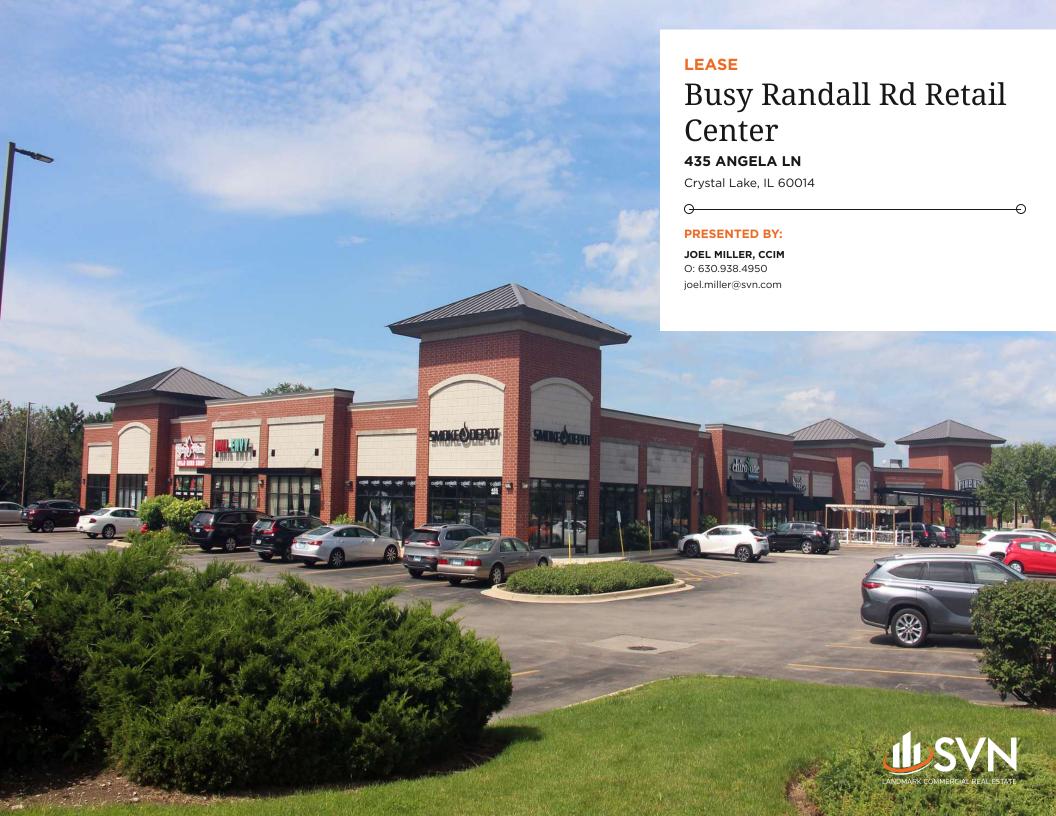

#### **PROPERTY OVERVIEW**

Prime retail space in active retail center on Randall Rd. Exceptional mix if vibrant tenants including recently renovated Fire Bar (with proposed expansion), Chiro One Wellness (recently expanded, Smoke Depot (recently expanded), Nail Envy (recently expanded). Triple Berry Cafe (recently opened), Profile Salon, Flying Friends, and Fireplace by Design. Ideal location for restaurant (Chinese, Thai, sushi, Mexican) coffee house (potential for drive thru), spa, medical office, tutoring center dentist, yoga studio, financial and professional service, or other convenience retail uses.

#### LOCATION OVERVIEW

At the corner of Randall Rd & Angela Ln in Crystal Lake, an affluent, far northwest suburb of Chicago. The property is located towards the northern end of the Randall Road retail corridor, the northwest suburb's dominant retail trade area. The property is surrounded by affluent residential neighborhoods, and is less than 1 mile south of Crystal Lake South High School.