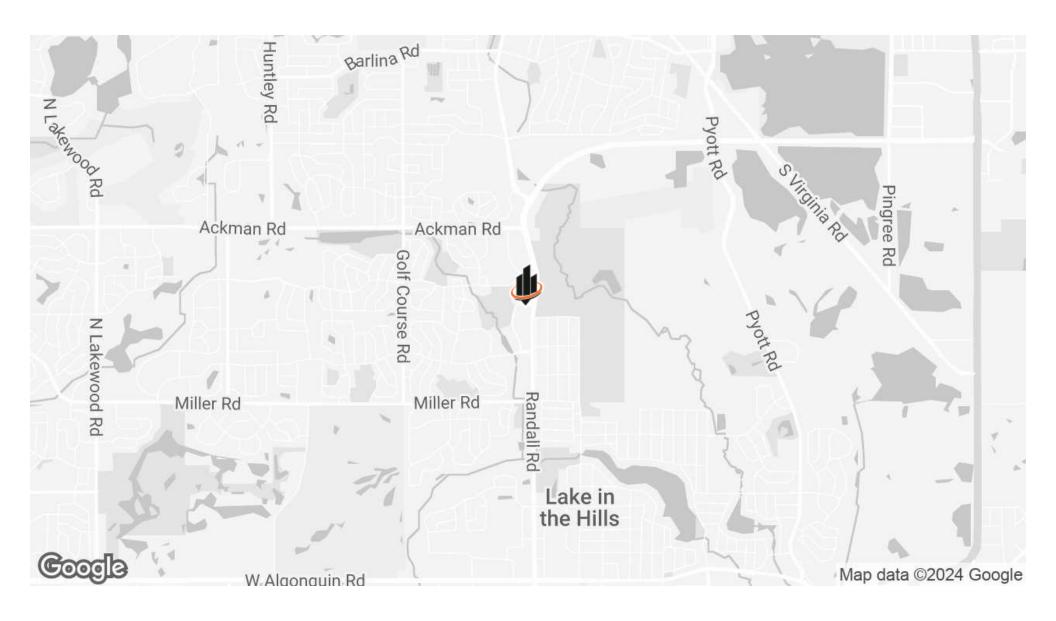

### **LOCATION MAP**

JOEL MILLER, CCIM

#### LOCATION OVERVIEW

At the corner of Randall Rd & Angela Ln in Crystal Lake, an affluent, far northwest suburb of Chicago. The property is located towards the northern end of the Randall Road retail corridor, the northwest suburb's dominant retail trade area. The property is surrounded by affluent residential neighborhoods, and is less than 1 mile south of Crystal Lake South High School.