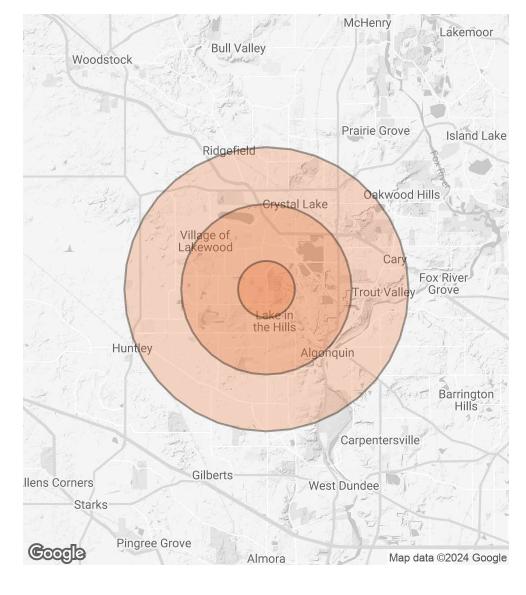

### **DEMOGRAPHICS MAP & REPORT**

| POPULATION           | 1 MILE       | 3 MILES   | 5 MILES      |
|----------------------|--------------|-----------|--------------|
| TOTAL POPULATION     | 9,327        | 76,222    | 157,720      |
| AVERAGE AGE          | 36.4         | 36.5      | 36.1         |
| AVERAGE AGE (MALE)   | 35.5         | 35.1      | 34.7         |
| AVERAGE AGE (FEMALE) | 38.3         | 37.5      | 37.0         |
| HOUSEHOLDS & INCOME  | 1 MILE       | 3 MILES   | 5 MILES      |
| TOTAL HOUSEHOLDS     | 3,420        | 26,633    | 53,093       |
| # OF PERSONS PER HH  | 2.7          | 2.9       | 3.0          |
| AVERAGE HH INCOME    | \$88,810     | \$94,348  | \$97,101     |
| AVERAGE HOUSE VALUE  | \$262,504    | \$284,323 | \$292,045    |
| RACE                 | 1 MILE       | 3 MILES   | 5 MILES      |
| % WHITE              | 90.6%        | 89.8%     | 88.4%        |
| % BLACK              |              |           |              |
| 70 <b>22</b> 71011   | 0.2%         | 1.1%      | 1.6%         |
| % ASIAN              | 0.2%<br>3.5% | 1.1%      | 1.6%<br>4.8% |
|                      |              |           |              |