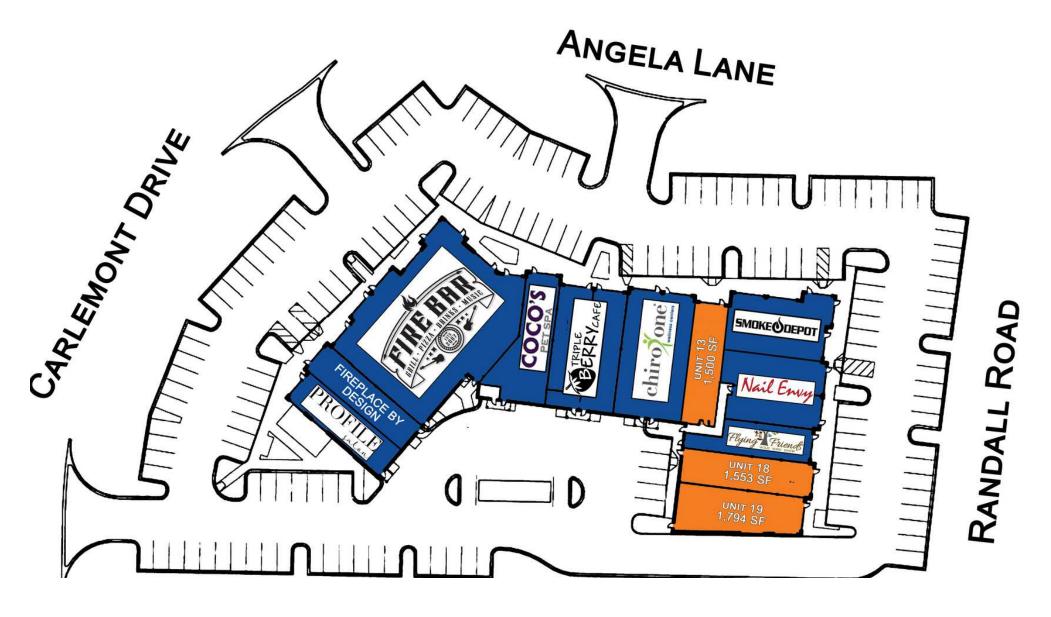

### **LEASE SPACES**

## **AVAILABLE SPACES**

### SUITE STATUS SIZE (SF) TYPE LEASE RATE DESCRIPTION

| Unit 13 | Available | 1,500 SF         | NNN | \$22.00 SF/yr | Newly demised space between Smoke Depot and Chiro One. Vanilla box delivery.                                                                                                                                                                                                                         |
|---------|-----------|------------------|-----|---------------|------------------------------------------------------------------------------------------------------------------------------------------------------------------------------------------------------------------------------------------------------------------------------------------------------|
| Unit 18 | Available | 1,553 - 4,600 SF | NNN | \$26.00 SF/yr | Former veterinary clinic built with 3 offices/treatment rooms, open area and large rear storage room with plumbing. Can be combined with adjacent unit for a total of 3,347 SF endcap unit. Potential for up to 4,600 SF endcap.                                                                     |
| Unit 19 | Available | 1,794 - 4,600 SF | NNN | \$26.00 SF/yr | Former Chiro One Wellness (relocated to larger space within the center). Open layout with 3 private offices and rear storage. Can be combined with adjacent unit for a total of 3,347 SF endcap unit. Potential for up to 4,600 SF endcap. Potential to add drive thru and patio for restaurant use. |