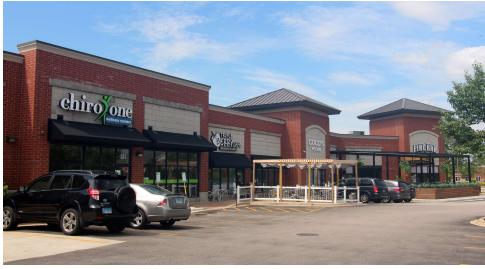

#### **PROPERTY OVERVIEW**

Prime retail space in active retail center on Randall Rd. Exceptional mix if vibrant tenants including recently renovated Fire Bar (with proposed expansion), Chiro One Wellness (recently expanded, Smoke Depot (recently expanded), Nail Envy (recently expanded). Triple Berry Cafe (recently opened), Profile Salon, Flying Friends, and Fireplace by Design. Ideal location for restaurant (Chinese, Thai, sushi, Mexican) coffee house (potential for drive thru), spa, medical office, tutoring center dentist, yoga studio, financial and professional service, or other convenience retail uses.

### SUITE STATUS SIZE (SF) TYPE LEASE RATE DESCRIPTION

| Unit 13 | Available | 1,500 SF         | NNN | \$22.00 SF/yr | Newly demised space between Smoke Depot and Chiro One. Vanilla box delivery.                                                                                                                                                                                                                         |
|---------|-----------|------------------|-----|---------------|------------------------------------------------------------------------------------------------------------------------------------------------------------------------------------------------------------------------------------------------------------------------------------------------------|
| Unit 18 | Available | 1,553 - 4,600 SF | NNN | \$26.00 SF/yr | Former veterinary clinic built with 3 offices/treatment rooms, open area and large rear storage room with plumbing. Can be combined with adjacent unit for a total of 3,347 SF endcap unit. Potential for up to 4,600 SF endcap.                                                                     |
| Unit 19 | Available | 1,794 - 4,600 SF | NNN | \$26.00 SF/yr | Former Chiro One Wellness (relocated to larger space within the center). Open layout with 3 private offices and rear storage. Can be combined with adjacent unit for a total of 3,347 SF endcap unit. Potential for up to 4,600 SF endcap. Potential to add drive thru and patio for restaurant use. |