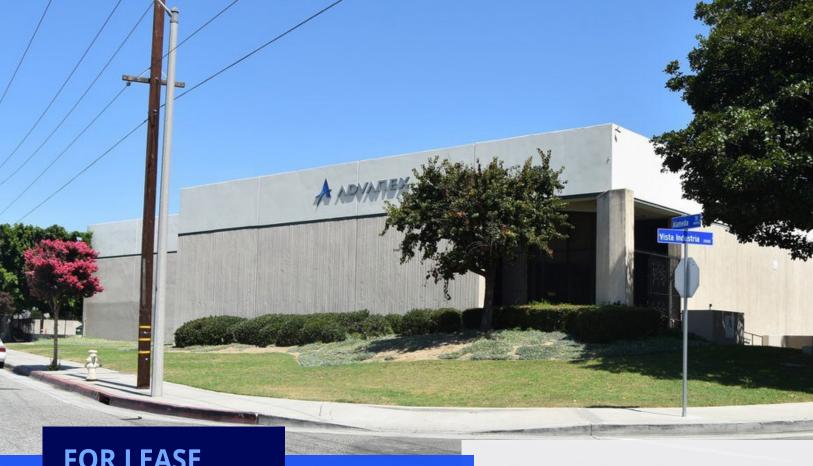

**FOR LEASE** 

19920 Alameda St Compton, CA 90221

# 42,000 SF Industrial For Lease

## **Highlights:**

Close Proximity to 405 & 710 Freeways

**Excellent Location in Rancho Dominguez** 

\$1.75 GR PSF

#### **Building:**

42,000 SF

3,500 SF Office Space

22' Clear Height

4 DH, 1 GL Loading Doors

800 Amps / 277/480 Volts

**Sprinklers** 

Large, Secured Truck Yard Area