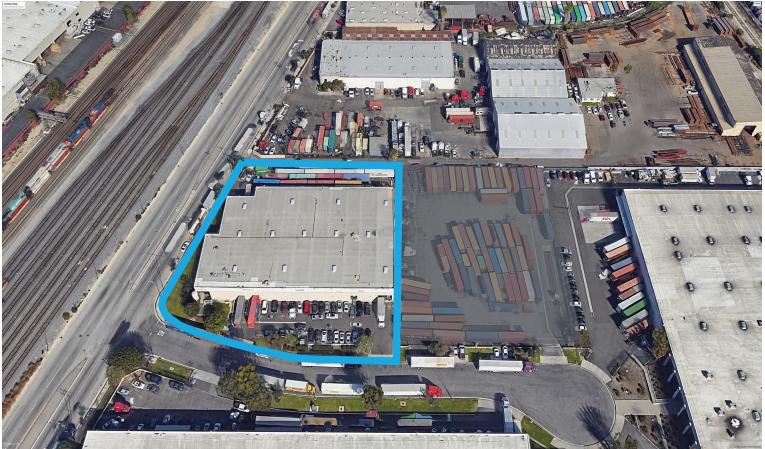

#### **Building:**

42,000 SF

3,500 SF Office Space

22' Clear Height

4 DH, 1 GL Loading Doors

800 Amps / 277/480 Volts

**Sprinklers** 

Large, Secured Truck Yard Area

**50** Car Parking Spaces

**Contact Us:** 

Jeff Smart

Senior Executive Vice President +1 310 321 1812 jeffrey.smart@colliers.com

Elizabeth Capati Senior Associate +1 310 321 1855 elizabeth.capati@colliers.com