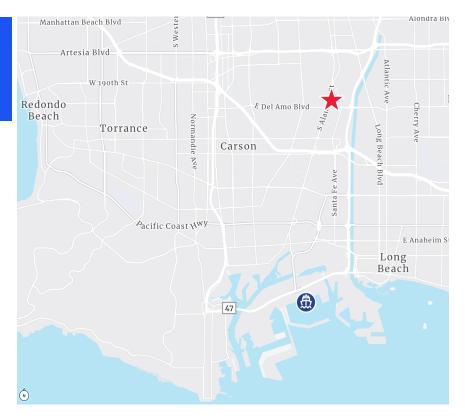

**FOR LEASE** 

19920 Alameda St Compton, CA 90221

# 42,000 SF Industrial For Lease

## **Highlights:**

Close Proximity to 405 & 710 Freeways

**Excellent Location in Rancho Dominguez** 

\$1.75 GR PSF

#### **Building:**

42,000 SF

3,500 SF Office Space

22' Clear Height

4 DH, 1 GL Loading Doors

800 Amps / 277/480 Volts

**Sprinklers** 

Large, Secured Truck Yard Area

**50** Car Parking Spaces

**Contact Us:** 



Jeff Smart

Senior Executive Vice President +1 310 321 1812 jeffrey.smart@colliers.com

Elizabeth Capati Senior Associate +1 310 321 1855 elizabeth.capati@colliers.com

# 19920 Alameda St Location Map





# **CONTACT US**



#### **Jeff Smart**

Senior Executive Vice President +1 310 321 1812 jeffrey.smart@colliers.com

### Elizabeth Capati

Senior Associate +1 310 321 1855 elizabeth.capati@colliers.com