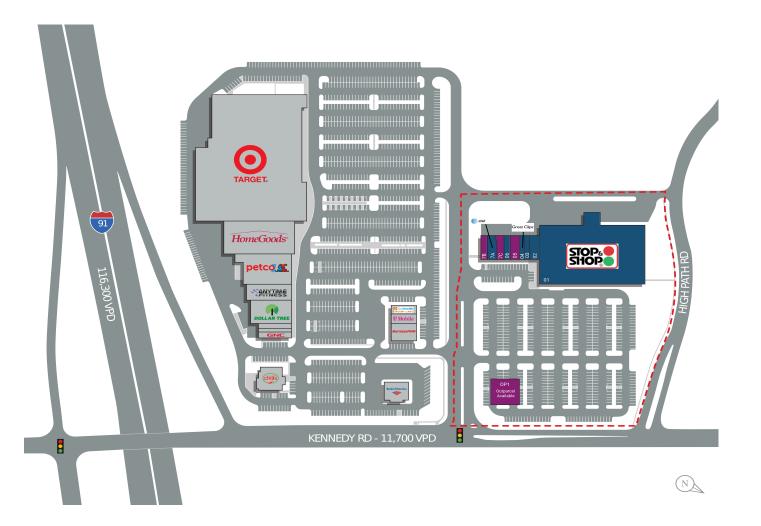

## **PROPERTY FEATURES**

- · Windsor Court is a 78,500 SF shopping center anchored by a 64,195 SF Stop & Shop and shadow-anchored by Target and HomeGoods solidifying the center as a regional destination.
- The shopping center boasts a high-quality tenant roster including AT&T, Windsor Court Wine & Spirits and Great Clips.
- · Located in a highly affluent retail corridor 10 miles north of downtown Hartford.
- The property is situated on Kennedy Road at the I-91 interchange, which generates combined traffic of over 127,000 vehicles per day.
- Within a 5-mile radius, the population is over 53,000 people and the average household income is over \$121,000.

## **WINDSOR COURT**

1095 Kennedy Rd., Windsor, CT 06095

| SUITE      | TENANT NAME                  | SF     |
|------------|------------------------------|--------|
| OP1        | Available                    |        |
| 01         | Stop & Shop                  | 64,195 |
| 02         | Windsor Court Wine & Spirits | 2,400  |
| 03         | Happy Nail Spa               | 1,200  |
| 04         | Great Clips                  | 1,200  |
| 05         | Available                    | 2,400  |
| 06         | Char Koon Noodle Express     | 1,485  |
| 7A         | AT&T Wireless                | 2,220  |
| <b>7</b> B | Available                    | 1,600  |
| <b>7C</b>  | Available                    | 1,800  |

AVAILABLE AVAILABLE SOON LEASED NAP (NOT A PART)