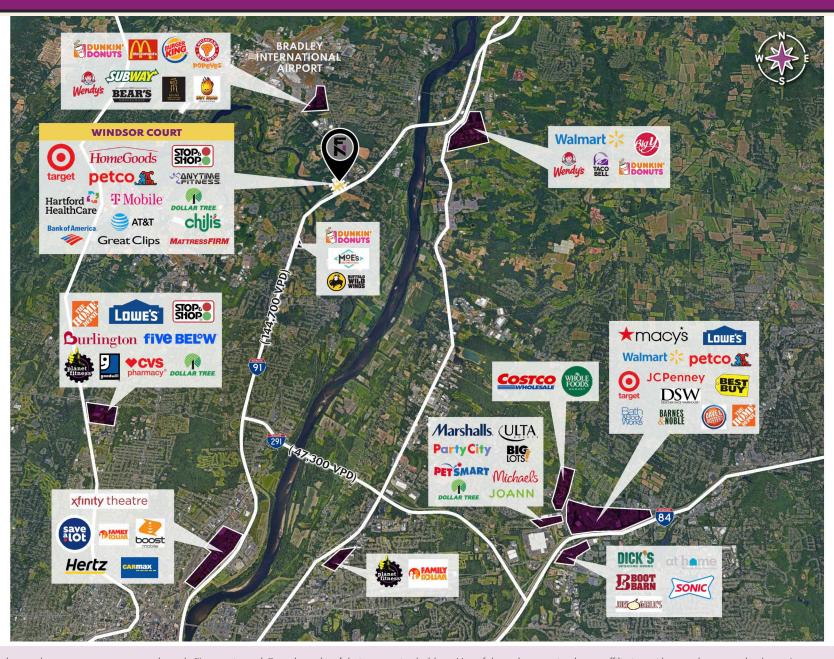

## **PROPERTY FEATURES**

- · Windsor Court is a 78,500 SF shopping center anchored by a 64,195 SF Stop & Shop and shadow-anchored by Target and HomeGoods solidifying the center as a regional destination.
- The shopping center boasts a high-quality tenant roster including AT&T, Windsor Court Wine & Spirits and Great Clips.
- · Located in a highly affluent retail corridor 10 miles north of downtown Hartford.
- The property is situated on Kennedy Road at the I-91 interchange, which generates combined traffic of over 127,000 vehicles per day.
- Within a 5-mile radius, the population is over 53,000 people and the average household income is over \$121,000.