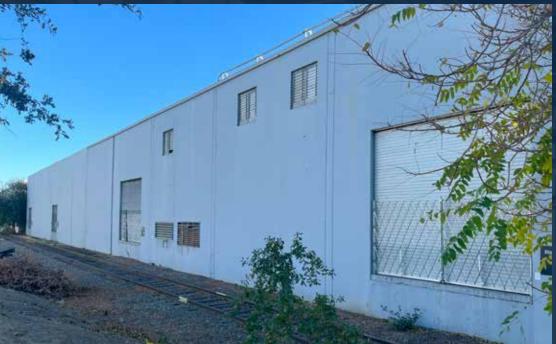

OWNER/USER OR VALUE-ADD OPPORTUNITY

±65,346

±57,346

±2.43

1201 SHORE STREET | WEST SACRAMENTO

## PROPERTY HIGHLIGHTS

YEAR BUILT 1969/1980

OFFICE SF  $\pm 16,000$  (two story)

CLEAR HEIGHT ±24' (original building), ±20 (addition)

DOCK DOORS 3

GRADE-LEVEL DOORS 2

AUTO PARKING ±65 surface spaces

UTILITIES natural gas - PG&E (above standard gas line)