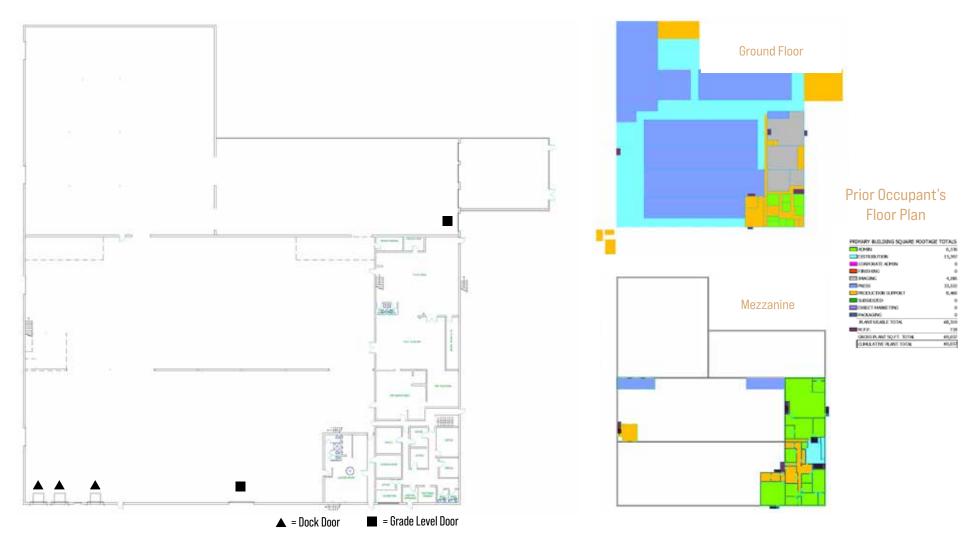

s

UTILITIES natural gas - PG&E (above standard gas line)

4000A, 277/480v, 3-Phase 4W (to be independently verified by buyer prior to

entering into a binding agreement)

CONSTRUCTION concrete tilt-up

FIRE SUPPRESSION sprinklers throughout

existing spur on the north side with 3 rail

RAIL ACCESS loading doors (Sierra Northern Railway

connecting to Union Pacific Railroad)

#### ZONING

M-2

Heavy industrial per City of West
Sacramento. The following list is provided
as a courtesy, and is any occupant's
responsibility to confirm any intended
use for the property with the City of West
Sacramento Planning Department.

- ✓ WAREHOUSING
- ✓ DISTRIBUTION
- MANUFACTURING (FOOD & BEVERAGE)
- CONSTRUCTION YARD
- RESEARCH & DEVELOPMENT
- + MANY OTHER USES

### **SITE PLAN**



## **FLOOR PLANS**



















WEST SACRAMENTO

1201 SHORE STREET

# **CONTACT US**

#### MIKE LUCA, SIOR

**Senior Managing Director** 

Mike.Luca@jll.com +1 916 2014 0466 RE Lic. 01447904

#### DOMINIC SMITH

**Senior Associate** 

Dominic.Smith@jll.com +1 916 995 9396 RE Lic. 02106714

Jones Lang LaSalle Brokerage, Inc. CA Real Estate License #01856260



Althoughinformation has been obtained from sources deemed reliable, neither Owner nor JLL makes any guarantees, warranties or representations, expressor implied, as to the completeness or accuracy as to the information contained herein. Any projections, opinions, assumptions or estimates used are for example only. The remay be difference she tween projected and actual results, and those differences may be material. The Property may be with drawn wi