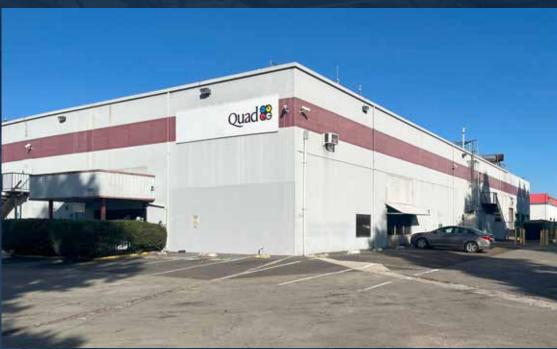

OWNER/USER OR VALUE-ADD OPPORTUNITY

±65,346

±57,346

±2.43

1201 SHORE STREET | WEST SACRAMENTO

## PROPERTY HIGHLIGHTS

YEAR BUILT 1969/1980

OFFICE SF  $\pm 16,000$  (two story)

CLEAR HEIGHT ±24' (original building), ±20 (addition)

DOCK DOORS 3

GRADE-LEVEL DOORS 2

AUTO PARKING ±65 surface spaces

UTILITIES natural gas - PG&E (above standard gas line)