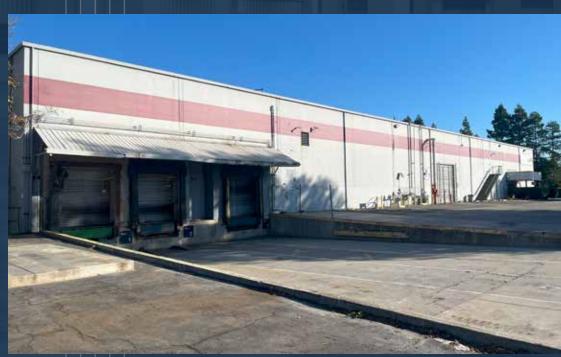

## PROPERTY HIGHLIGHTS

YEAR BUILT 1969/1980

OFFICE SF  $\pm 16,000$  (two story)

CLEAR HEIGHT ±24' (original building), ±20 (addition)

DOCK DOORS 3

GRADE-LEVEL DOORS 2

AUTO PARKING ±65 surface spaces

UTILITIES natural gas - PG&E (above standard gas line)

RAIL ACCESS loading doors (Sierra Northern Railway

connecting to Union Pacific Railroad)