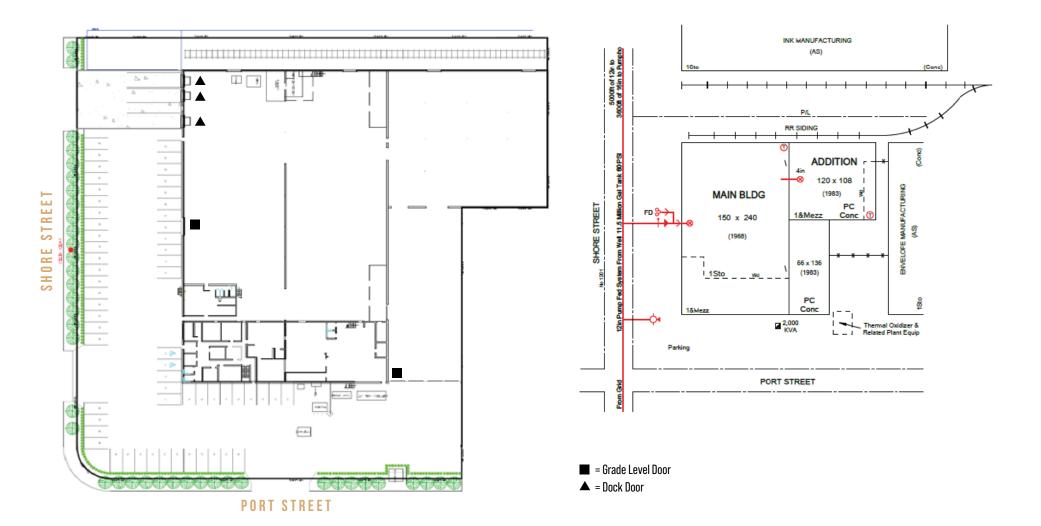

KING ±65 surface spaces

UTILITIES natural gas - PG&E (above standard gas line)

4000A, 277/480v, 3-Phase 4W (to be independently verified by buyer prior to

entering into a binding agreement)

CONSTRUCTION concrete tilt-up

FIRE SUPPRESSION sprinklers throughout

existing spur on the north side with 3 rail

RAIL ACCESS loading doors (Sierra Northern Railway

connecting to Union Pacific Railroad)

#### ZONING

M-2

Heavy industrial per City of West
Sacramento. The following list is provided
as a courtesy, and is any occupant's
responsibility to confirm any intended
use for the property with the City of West
Sacramento Planning Department.

- ✓ WAREHOUSING
- ✓ DISTRIBUTION
- MANUFACTURING (FOOD & BEVERAGE)
- CONSTRUCTION YARD
- RESEARCH & DEVELOPMENT
- + MANY OTHER USES

### **SITE PLAN**



## **FLOOR PLANS**



















WEST SACRAMENTO

1201 SHORE STREET

# **CONTACT US**

#### MIKE LUCA, SIOR

**Senior Managing Director** 

Mike.Luca@jll.com +1 916 2014 0466 RE Lic. 01447904

#### DOMINIC SMITH

**Senior Associate** 

Dominic.Smith@jll.com +1 916 995 9396 RE Lic. 02106714

Jones Lang LaSalle Brokerage, Inc. CA Real Estate License #01856260



Althoughinformation has been obtained from sources deemed reliable, neither Owner nor JLL makes any guarantees, warranties or representations, expressor implied, as to the completeness or accuracy as to the information contained herein. Any projections, opinions, assumptions or estimates used are for example only. The remay be difference she tween projected and actual results, and those differences may be material. The Propert