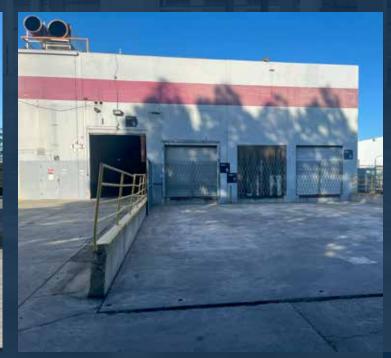

## PROPERTY HIGHLIGHTS

YEAR BUILT 1969/1980

OFFICE SF  $\pm 16,000$  (two story)

CLEAR HEIGHT ±24' (original building), ±20 (addition)

DOCK DOORS 3

GRADE-LEVEL DOORS 2

AUTO PARKING ±65 surface spaces

UTILITIES natural gas - PG&E (above standard gas line)