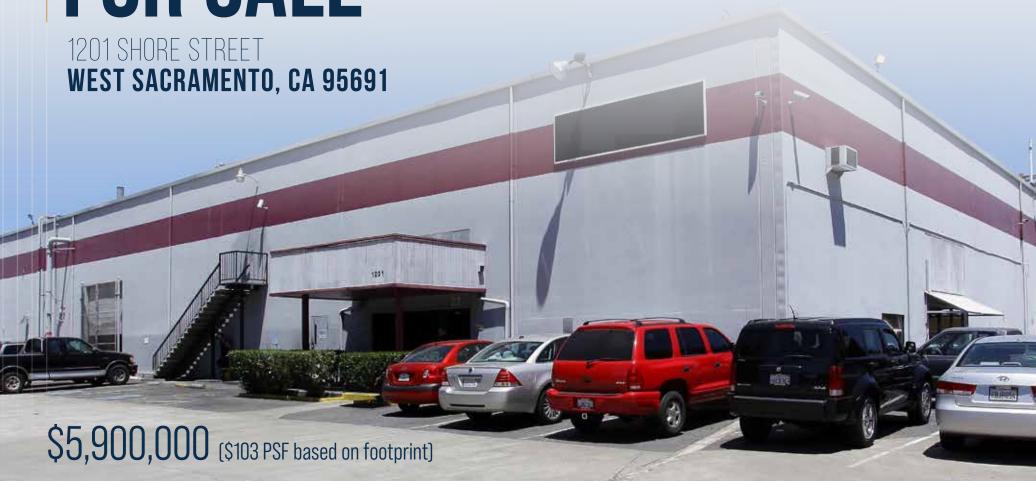

OWNER/USER OR VALUE-ADD OPPORTUNITY

±65,346

±57,346

±2.43

1201 SHORE STREET | WEST SACRAMENTO

## PROPERTY HIGHLIGHTS

YEAR BUILT 1969/1980

OFFICE SF  $\pm 16,000$  (two story)

CLEAR HEIGHT ±24' (original building), ±20 (addition)

DOCK DOORS 3

GRADE-LEVEL DOORS 2

AUTO PARKING ±65 surface spaces

UTILITIES natural gas - PG&E (above standard gas line)