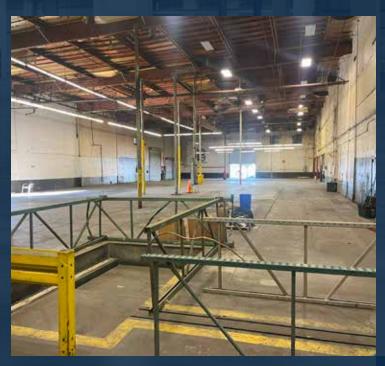

ural gas - PG&E (above standard gas line)

4000A, 277/480v, 3-Phase 4W (to be independently verified by buyer prior to

entering into a binding agreement)

CONSTRUCTION concrete tilt-up

FIRE SUPPRESSION sprinklers throughout

existing spur on the north side with 3 rail

RAIL ACCESS loading doors (Sierra Northern Railway

connecting to Union Pacific Railroad)

#### ZONING

M-2

Heavy industrial per City of West
Sacramento. The following list is provided
as a courtesy, and is any occupant's
responsibility to confirm any intended
use for the property with the City of West
Sacramento Planning Department.

- ✓ WAREHOUSING
- ✓ DISTRIBUTION
- MANUFACTURING (FOOD & BEVERAGE)
- CONSTRUCTION YARD
- RESEARCH & DEVELOPMENT
- + MANY OTHER USES

### **SITE PLAN**



## **FLOOR PLANS**



















WEST SACRAMENTO

1201 SHORE STREET

# **CONTACT US**

#### MIKE LUCA, SIOR

**Senior Managing Director** 

Mike.Luca@jll.com +1 916 2014 0466 RE Lic. 01447904

#### DOMINIC SMITH

**Senior Associate** 

Dominic.Smith@jll.com +1 916 995 9396 RE Lic. 02106714

Jones Lang LaSalle Brokerage, Inc. CA Real Estate License #01856260



Althoughinformation has been obtained from sources deemed reliable, neither Owner nor JLL makes any guarantees, warranties or representations, expressor implied, as to the completeness or accuracy as to the information contained herein. Any projections, opinions, assumptions or estimates used are for example only. The remay be difference she tween projected and actual results, and those differences may be material. The Property may be with drawn without notice. Ne