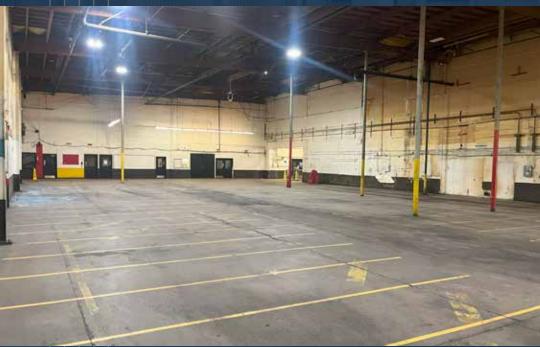

atural gas - PG&E (above standard gas line)

4000A, 277/480v, 3-Phase 4W (to be independently verified by buyer prior to

entering into a binding agreement)

CONSTRUCTION concrete tilt-up

FIRE SUPPRESSION sprinklers throughout

existing spur on the north side with 3 rail

RAIL ACCESS loading doors (Sierra Northern Railway

connecting to Union Pacific Railroad)

#### ZONING

M-2

Heavy industrial per City of West
Sacramento. The following list is provided
as a courtesy, and is any occupant's
responsibility to confirm any intended
use for the property with the City of West
Sacramento Planning Department.

- ✓ WAREHOUSING
- ✓ DISTRIBUTION
- MANUFACTURING (FOOD & BEVERAGE)
- CONSTRUCTION YARD
- RESEARCH & DEVELOPMENT
- + MANY OTHER USES

### **SITE PLAN**



## **FLOOR PLANS**



















WEST SACRAMENTO

1201 SHORE STREET

# **CONTACT US**

#### MIKE LUCA, SIOR

**Senior Managing Director** 

Mike.Luca@jll.com +1 916 2014 0466 RE Lic. 01447904

#### DOMINIC SMITH

**Senior Associate** 

Dominic.Smith@jll.com +1 916 995 9396 RE Lic. 02106714

Jones Lang LaSalle Brokerage, Inc. CA Real Estate License #01856260



Althoughinformation has been obtained from sources deemed reliable, neither Owner nor JLL makes any guarantees, warranties or representations, expressor implied, as to the completeness or accuracy as to the information contained herein. Any projections, opinions, assumptions or estimates used are for example only. The remay be difference she tween projected and actual results, and those differences may be material. The Property may be with drawn without notice.