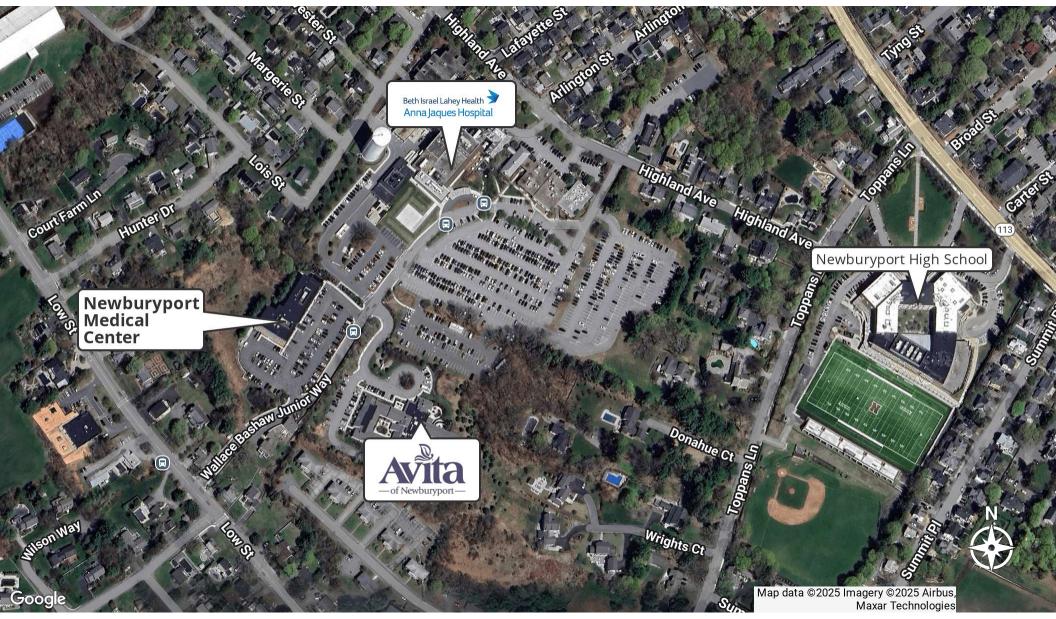

### **Newburyport Medical Center**

1 WALLACE BASHAW JR. WAY | NEWBURYPORT, MA

medicaloffice.welltower.com

#### Property Highlights

- 38,995 square foot, 3-story medical office building built in 2008
- On-Campus of Anna Jaques Hospital

MATTHEW TOMEO Associate, Leasing 856.809.2659 mtomeo@welltower.com