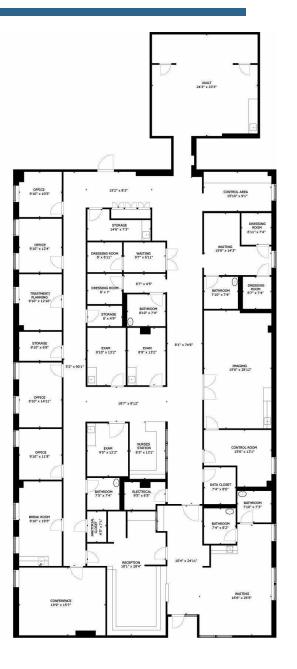

### Available Spaces

| Suite | Size (SF) |
|-------|-----------|
| 1001  | 6,485 SF  |
| VAULT | 1,349 SF  |

### SUITE 1001 & VAULT | 7,834 RSF