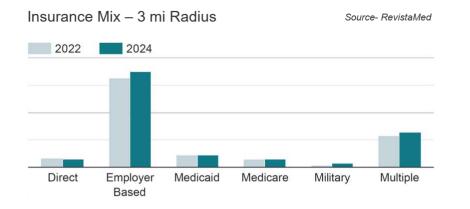

Total Households    | 2,576     | 11,526    | 22,897    |
|---------------------|-----------|-----------|-----------|
| # of Persons per HH | 2.2       | 2.3       | 2.4       |
| Average HH Income   | \$100,851 | \$98,741  | \$96,466  |
| Average House Value | \$480,670 | \$446,065 | \$412,204 |

| Race              | 1 Mile | 3 Miles | 5 Miles |
|-------------------|--------|---------|---------|
| % White           | 95.2%  | 96.1%   | 96.6%   |
| % Black           | 0.1%   | 0.3%    | 0.5%    |
| % Asian           | 2.4%   | 1.4%    | 0.9%    |
| % Hawaiian        | 0.0%   | 0.0%    | 0.0%    |
| % American Indian | 0.1%   | 0.1%    | 0.1%    |
| % Other           | 0.8%   | 0.6%    | 0.5%    |

2020 American Community Survey (ACS)



#### MATTHEW TOMEO

### DEMOGRAPHICS

## welltower





#### Psychographics - Top 10 Mosaic Groups

| ID  | Description                 | Target<br>HH | US HH | 1                       | 2                      | 3                             | 4                       | 5                         |
|-----|-----------------------------|--------------|-------|-------------------------|------------------------|-------------------------------|-------------------------|---------------------------|
| C13 | Philanthropic Sophisticates | 32.1%        | 2.8%  | Retiring in comfort     | Experienced travelers  | Art connoisseurs              | Philanthropic           | Quality matters           |
| E19 | Consummate Consumers        | 11.0%        | 1.4%  | Empty-nesters           | Highly educated        | City dwellers                 | Environmental