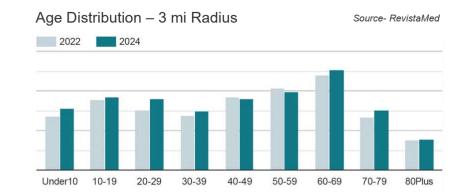

tal Households    | 2,576     | 11,526    | 22,897    |
|---------------------|-----------|-----------|-----------|
| # of Persons per HH | 2.2       | 2.3       | 2.4       |
| Average HH Income   | \$100,851 | \$98,741  | \$96,466  |
| Average House Value | \$480,670 | \$446,065 | \$412,204 |

| Race              | 1 Mile | 3 Miles | 5 Miles |
|-------------------|--------|---------|---------|
| % White           | 95.2%  | 96.1%   | 96.6%   |
| % Black           | 0.1%   | 0.3%    | 0.5%    |
| % Asian           | 2.4%   | 1.4%    | 0.9%    |
| % Hawaiian        | 0.0%   | 0.0%    | 0.0%    |
| % American Indian | 0.1%   | 0.1%    | 0.1%    |
| % Other           | 0.8%   | 0.6%    | 0.5%    |

2020 American Community Survey (ACS)



#### MATTHEW TOMEO

### DEMOGRAPHICS

## welltower





#### Psychographics - Top 10 Mosaic Groups

| ID  | Description                 | Target<br>HH | US HH | 1                       | 2                      | 3                             | 4                       | 5                         |
|-----|-----------------------------|--------------|-------|-------------------------|------------------------|-------------------------------|-------------------------|---------------------------|
| C13 | Philanthropic Sophisticates | 32.1%        | 2.8%  | Retiring in comfort     | Experienced travelers  | Art connoisseurs              | Philanthropic           | Quality matters           |
| E19 | Consummate Consumers        | 11.0%        | 1.4%  | Empty-nesters           | Highly educated        | City dwellers                 | Environmental ad