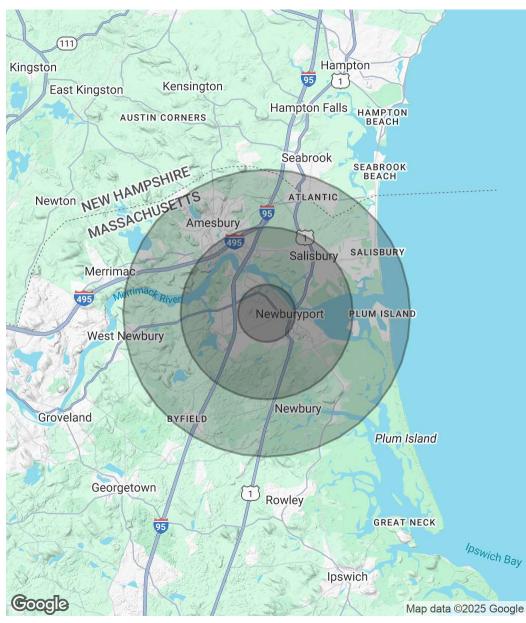

### **DEMOGRAPHICS MAP & REPORT**

## welltower

| Population           | 1 Mile | 3 Miles | 5 Miles |
|----------------------|--------|---------|---------|
| Total Population     | 5,771  | 26,964  | 54,981  |
| Average Age          | 44.8   | 44.0    | 43.4    |
| Average Age (Male)   | 43.3   | 42.6    | 42.2    |
| Average Age (Female) | 45.4   | 44.7    | 44.3    |

### Households & Income 1 Mile 3 Miles 5 Miles

| Total Households    | 2,576     | 11,526    | 22,897    |
|---------------------|-----------|-----------|-----------|
| # of Persons per HH | 2.2       | 2.3       | 2.4       |
| Average HH Income   | \$100,851 | \$98,741  | \$96,466  |
| Average House Value | \$480,670 | \$446,065 | \$412,204 |

| Race              | 1 Mile | 3 Miles | 5 Miles |
|-------------------|--------|---------|---------|
| % White           | 95.2%  | 96.1%   | 96.6%   |
| % Black           | 0.1%   | 0.3%    | 0.5%    |
| % Asian           | 2.4%   | 1.4%    | 0.9%    |
| % Hawaiian        | 0.0%   | 0.0%    | 0.0%    |
| % American Indian | 0.1%   | 0.1%    | 0.1%    |
| % Other           | 0.8%   | 0.6%    | 0.5%    |