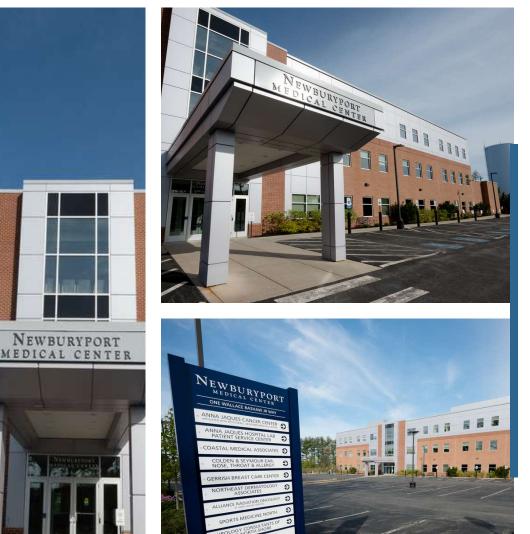

### **Newburyport Medical Center**

1 WALLACE BASHAW JR. WAY | NEWBURYPORT, MA

medicaloffice.welltower.com

#### Property Highlights

- 38,995 square foot, 3-story medical office building built in 2008
- On-Campus of Anna Jaques Hospital

MATTHEW TOMEO Associate, Leasing 856.809.2659 mtomeo@welltower.com