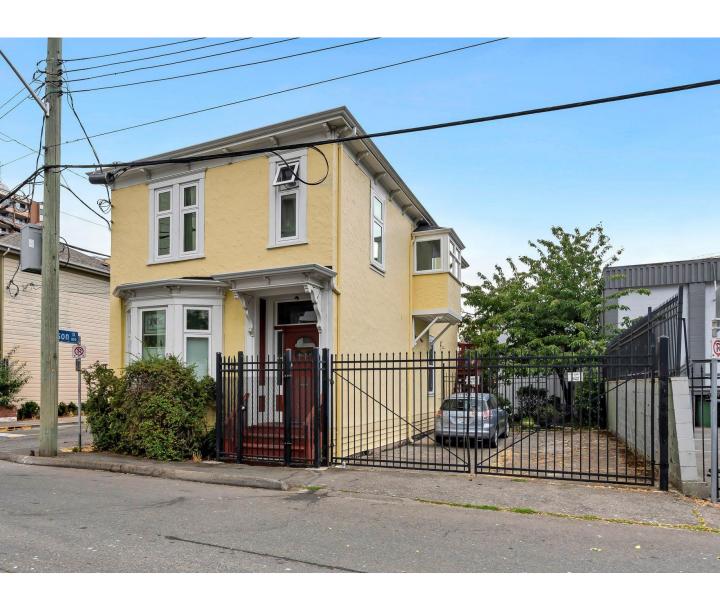

# AVISON YOUNG

Opportunity to acquire a fully reconstructed character office building in downtown Victoria

**Nathaniel Simpson**, Vice President 250.382.3400 nathaniel.simpson@avisonyoung.com

James Murray\*, Vice President 250.382.3400 james.murray@avisonyoung.com \*Personal Real Estate Corporation 1517 Amelia Street Victoria, BC

# **Opportunity**

Rare chance to purchase a standalone office building in downtown Victoria. Situated on a row of heritage buildings on Amelia Street, home to several professional firms. The building was reconstructed in 1989 to match the aesthetic of the street but is not designated heritage. It boasts two storeys plus a full height basement with natural light. The building is well maintained and is currently leased by multiple professionals, the property also includes gated parking for up to 6 vehicles.

### **MUNICIPAL ADDRESS**

1517 Amelia Street Victoria BC V8W 2J9

#### **YEAR BUILT**

1901 - fully reconstructed in 1989