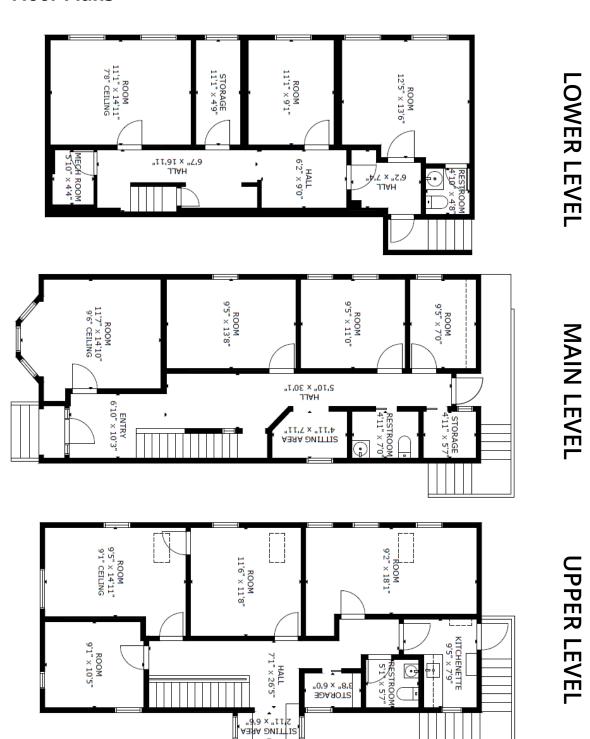

# **Floor Plans**

#### **BUILDING AREA**

Lower Level – 906 SF Main Level – 908 SF Upper Level - 935 SF Total – 2,749 SF