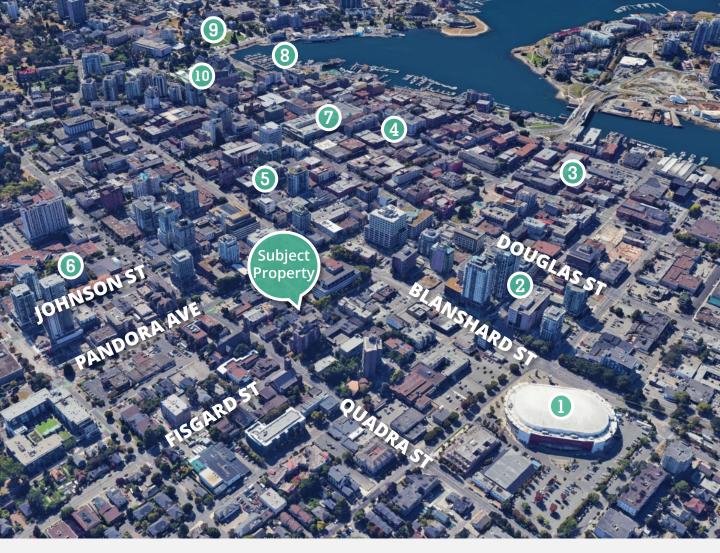

## **Points of Interest**

- 1. Save-on-Foods Memorial Arena
- 2. Hudson District
- 3. Chinatown
- 4. Old Town District
- 5. Central Business District

- 6. Harris Green District
- 7. The Bay Centre
- 8. The Inner Harbour
- 9. BC Legislature
- 10. Fairmont Empress Hotel