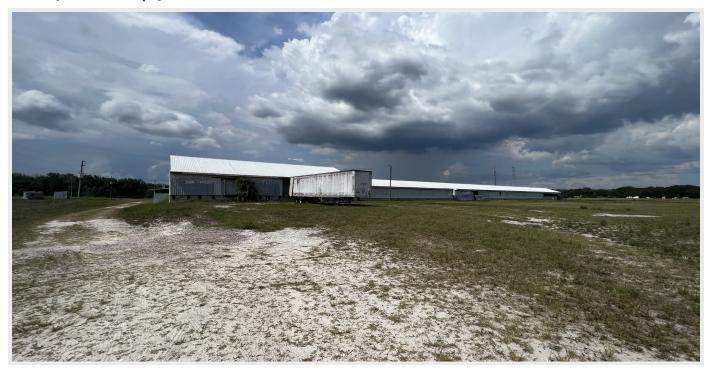

#### **PROPERTY OVERVIEW**

Versatile Property for Lease: Office, Cold Storage, and Covered Storage Barns. We are pleased to present an exceptional property available for lease, offering a range of versatile barns suitable for various business needs. Situated in a prime location, this property provides a 5,850 sq. ft. Concrete Block, Dock High Building ideal for office space, HVAC facilities, or cold storage. Additionally, it features a spacious 33,280 sq. ft. barn for covered storage, along with a 26,371 sq. ft. barn for covered storage. With these outstanding facilities, this property offers an unparalleled opportunity for businesses seeking flexible and functional space.

#### PROPERTY HIGHLIGHTS

- The property is available for lease with flexible terms to accommodate various business needs.
- 5,850 sq. ft. Concrete Block, Dock High Building that is Suitable for Office or HVAC Space / Cold Storage
- 33,280 sq. ft. Barn with Covered Storage 15' Tall
- 26,371 sq. ft. Barn with Covered Storage 8' Tall

### **AVAILABLE SPACES**

| SUITE             | SIZE (SF) | LEASE RATE   | DESCRIPTION                                                                                                                                                                                                                                                                                                                                                          |
|-------------------|-----------|--------------|----------------------------------------------------------------------------------------------------------------------------------------------------------------------------------------------------------------------------------------------------------------------------------------------------------------------------------------------------------------------|
| 40601 Lynbrook Dr | 5,850 SF  | \$5.00 SF/yr | Ideal for office space, HVAC operations, or cold storage. Sturdy concrete block construction ensures durability and security. Dock high design allows for easy loading and unloading of goods. Ample space to accommodate equipment, machinery, or inventory. Flexible layout and design to suit diverse business requirements.                                      |
| 40601 Lynbrook Dr | 33,280 SF | \$3.00 SF/yr | Spacious covered storage area suitable for a wide range of purposes. Expansive size provides ample room for inventory, materials, or equipment. 15-foot height clearance allows for stacking and storage of large items. Versatile space adaptable for warehousing, distribution, or manufacturing needs. Easy access for loading and unloading through large doors. |
| 40601 Lynbrook Dr | 26,371 SF | \$1.50 SF/yr | Large covered storage barn with 8-foot height clearance. Suitable for businesses requiring covered storage with lower ceiling requirements. Provides convenient and secure storage for goods, equipment, or vehicles. Well-maintained and weather-resistant structure. Multiple entry points for efficient logistics and easy movement of goods.                     |