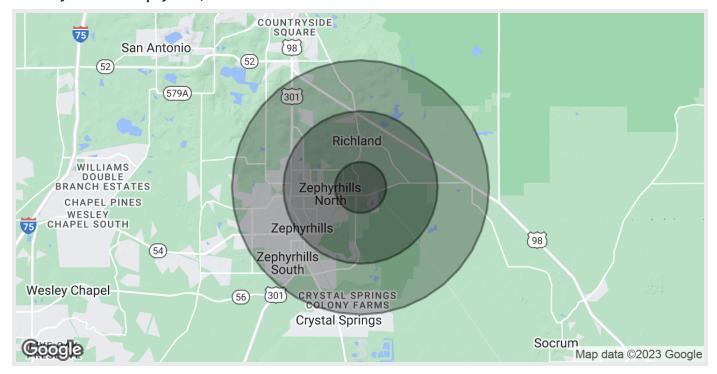

### 15.88 ACRES | 60,000 SF BARN

40601 Lynbrook Dr Zephyrhills, FL 33540

| POPULATION           | 1 MILE | 3 MILES | 5 MILES |
|----------------------|--------|---------|---------|
| Total Population     | 873    | 20,705  | 45,497  |
| Average Age          | 57.4   | 53.5    | 54.9    |
| Average Age (Male)   | 57.4   | 54.8    | 54.6    |
| Average Age (Female) | 59.3   | 51.8    | 55.2    |

| HOUSEHOLDS & INCOME | 1 MILE   | 3 MILES   | 5 MILES   |
|---------------------|----------|-----------|-----------|
| Total Households    | 543      | 11,463    | 27,068    |
| # of Persons per HH | 1.6      | 1.8       | 1.7       |
| Average HH Income   | \$36,732 | \$38,242  | \$37,351  |
| Average House Value | \$99,374 | \$105,148 | \$101,634 |