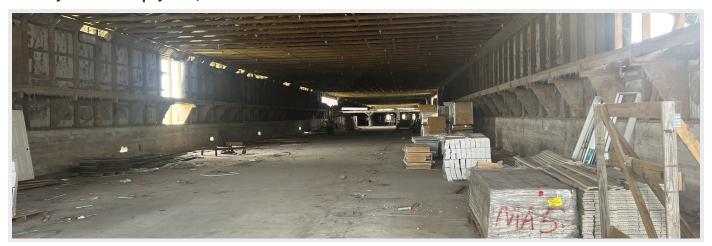

#### **PROPERTY OVERVIEW**

Versatile Property for Lease: Office, Cold Storage, and Covered Storage Barns. We are pleased to present an exceptional property available for lease, offering a range of versatile barns suitable for various business needs. Situated in a prime location, this property provides a 5,850 sq. ft. Concrete Block, Dock High Building ideal for office space, HVAC facilities, or cold storage. Additionally, it features a spacious 33,280 sq. ft. barn for covered storage, along with a 26,371 sq. ft. barn for covered storage. With these outstanding facilities, this property offers an unparalleled opportunity for businesses seeking flexible and functional space.

#### PROPERTY HIGHLIGHTS

- The property is available for lease with flexible terms to accommodate various business needs.
- 5,850 sq. ft. Concrete Block, Dock High Building that is Suitable for Office or HVAC Space / Cold Storage
- 33,280 sq. ft. Barn with Covered Storage 15' Tall
- 26,371 sq. ft. Barn with Covered Storage 8' Tall

### **AVAILABLE SPACES**

| SUITE             | SIZE (SF) | LEASE RATE   | DESCRIPTION                                                                                                                                                                                                                                                                                                                                                          |
|-------------------|-----------|--------------|----------------------------------------------------------------------------------------------------------------------------------------------------------------------------------------------------------------------------------------------------------------------------------------------------------------------------------------------------------------------|
| 40601 Lynbrook Dr | 5,850 SF  | \$5.00 SF/yr | Ideal for office space, HVAC operations, or cold storage. Sturdy concrete block construction ensures durability and security. Dock high design allows for easy loading and unloading of goods. Ample space to accommodate equipment, machinery, or inventory. Flexible layout and design to suit diverse business requirements.                                      |
| 40601 Lynbrook Dr | 33,280 SF | \$3.00 SF/yr | Spacious covered storage area suitable for a wide range of purposes. Expansive size provides ample room for inventory, materials, or equipment. 15-foot height clearance allows for stacking and storage of large items. Versatile space adaptable for warehousing, distribution, or manufacturing needs. Easy access for loading and unloading through large doors. |
| 40601 Lynbrook Dr | 26,371 SF | \$1.50 SF/yr | Large covered storage barn with 8-foot height clearance. Suitable for businesses requiring covered storage with lower ceiling requirements. Provides convenient and secure storage for goods, equipment, or vehicles. Well-maintained and weather-resistant structure. Multiple entry points for efficient logistics and easy movement of goods.                     |