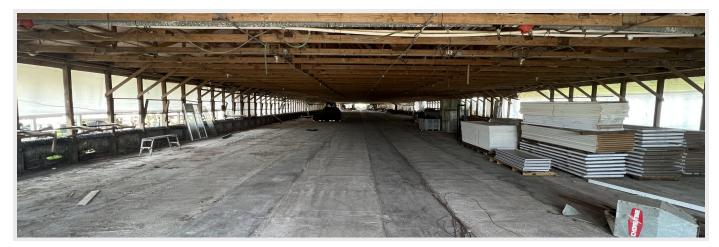

#### **PROPERTY OVERVIEW**

Versatile Property for Lease: Office, Cold Storage, and Covered Storage Barns. We are pleased to present an exceptional property available for lease, offering a range of versatile barns suitable for various business needs. Situated in a prime location, this property provides a 5,850 sq. ft. Concrete Block, Dock High Building ideal for office space, HVAC facilities, or cold storage. Additionally, it features a spacious 33,280 sq. ft. barn for covered storage, along with a 26,371 sq. ft. barn for covered storage. With these outstanding facilities, this property offers an unparalleled opportunity for businesses seeking flexible and functional space.

#### PROPERTY HIGHLIGHTS

- The property is available for lease with flexible terms to accommodate various business needs.
- 5,850 sq. ft. Concrete Block, Dock High Building that is Suitable for Office or HVAC Space / Cold Storage
- 33,280 sq. ft. Barn with Covered Storage 15' Tall
- 26,371 sq. ft. Barn with Covered Storage 8' Tall

### **AVAILABLE SPACES**

| SUITE             | SIZE (SF) | LEASE RATE   | DESCRIPTION                                                                                                                                                                                                                                                                                                                                                          |
|-------------------|-----------|--------------|----------------------------------------------------------------------------------------------------------------------------------------------------------------------------------------------------------------------------------------------------------------------------------------------------------------------------------------------------------------------|
| 40601 Lynbrook Dr | 5,850 SF  | \$5.00 SF/yr | Ideal for office space, HVAC operations, or cold storage. Sturdy concrete block construction ensures durability and security. Dock high design allows for easy loading and unloading of goods. Ample space to accommodate equipment, machinery, or inventory. Flexible layout and design to suit diverse business requirements.                                      |
| 40601 Lynbrook Dr | 33,280 SF | \$3.00 SF/yr | Spacious covered storage area suitable for a wide range of purposes. Expansive size provides ample room for inventory, materials, or equipment. 15-foot height clearance allows for stacking and storage of large items. Versatile space adaptable for warehousing, distribution, or manufacturing needs. Easy access for loading and unloading through large doors. |
| 40601 Lynbrook Dr | 26,371 SF | \$1.50 SF/yr | Large covered storage barn with 8-foot height clearance. Suitable for businesses requiring covered storage with lower ceiling requirements. Provides convenient and secure storage for goods, equipment, or vehicles. Well-maintained and weather-resistant structure. Multiple entry points for efficient logistics and easy movement of goods.                     |