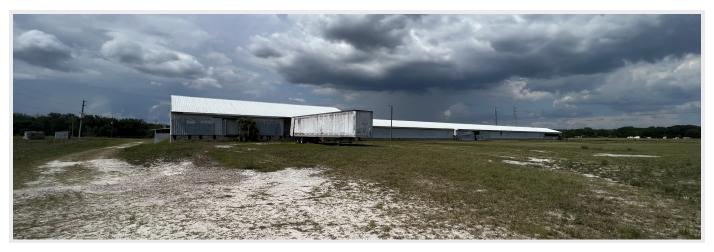

#### **PROPERTY OVERVIEW**

Versatile Property for Lease: Office, Cold Storage, and Covered Storage Barns. We are pleased to present an exceptional property available for lease, offering a range of versatile barns suitable for various business needs. Situated in a prime location, this property provides a 5,850 sq. ft. Concrete Block, Dock High Building ideal for office space, HVAC facilities, or cold storage. Additionally, it features a spacious 33,280 sq. ft. barn for covered storage, along with a 26,371 sq. ft. barn for covered storage. With these outstanding facilities, this property offers an unparalleled opportunity for businesses seeking flexible and functional space.

#### PROPERTY HIGHLIGHTS

- The property is available for lease with flexible terms to accommodate various business needs.
- 5,850 sq. ft. Concrete Block, Dock High Building that is Suitable for Office or HVAC Space / Cold Storage
- 33,280 sq. ft. Barn with Covered Storage 15' Tall
- 26,371 sq. ft. Barn with Covered Storage 8' Tall

### **AVAILABLE SPACES**

| SUITE             | SIZE (SF) | LEASE RATE   | DESCRIPTION                                                                                                                                                                                                                                                                                                                                                          |
|-------------------|-----------|--------------|----------------------------------------------------------------------------------------------------------------------------------------------------------------------------------------------------------------------------------------------------------------------------------------------------------------------------------------------------------------------|
| 40601 Lynbrook Dr | 5,850 SF  | \$5.00 SF/yr | Ideal for office space, HVAC operations, or cold storage. Sturdy concrete block construction ensures durability and security. Dock high design allows for easy loading and unloading of goods. Ample space to accommodate equipment, machinery, or inventory. Flexible layout and design to suit diverse business requirements.                                      |
| 40601 Lynbrook Dr | 33,280 SF | \$3.00 SF/yr | Spacious covered storage area suitable for a wide range of purposes. Expansive size provides ample room for inventory, materials, or equipment. 15-foot height clearance allows for stacking and storage of large items. Versatile space adaptable for warehousing, distribution, or manufacturing needs. Easy access for loading and unloading through large doors. |
| 40601 Lynbrook Dr | 26,371 SF | \$1.50 SF/yr | Large covered storage barn with 8-foot height clearance. Suitable for businesses requiring covered storage with lower ceiling requirements. Provides convenient and secure storage for goods, equipment, or vehicles. Well-maintained and weather-resistant structure. Multiple entry points for efficient logistics and easy movement of goods.                     |