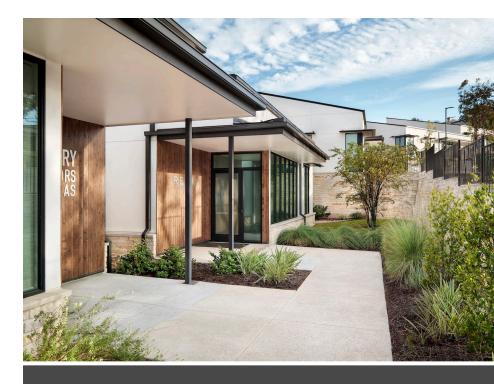

### **Peak Design Build LLC**

The developer at Cherry Peak Offices gave special consideration to his layout maximizing the beautiful views, and bringing "the outdoors indoors". The campus features unique architectural styling and an overall residential feel for better employee experience. Cherry Peak distinguishes itself from most office condominiums by providing freestanding individual buildings. No elevators or lobbies. Park and walk right in.

#### **EXTERIOR:**

2x6 exterior walls, open-cell spray foam insulation in roof, fiberglass batts in walls, metal roof with gutter system, 3-Coat stucco system, limestone skirting, cedar accent at entry, energy efficient windows, steel accent awnings, storefront entry, 200-amp service, fiber internet service, high-efficiency HVAC, fully-landscaped site.

#### **INTERIOR:**

12' Ceiling throughout. Complete restroom/s with porcelain tile floors, finished and painted walls, ADA compliant.

Complete Break Room with sleek european-style cabinets, quartz countertops, tile backsplash, sink, dishwasher, and built-in refrigerator.