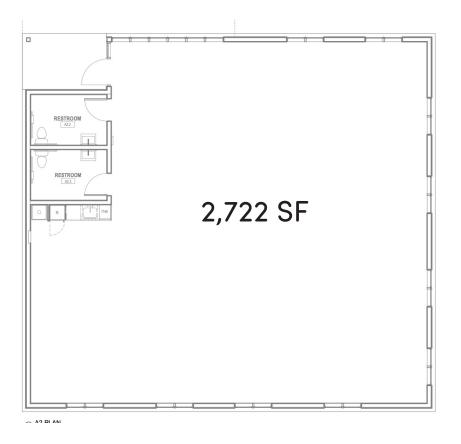

**

2x6 exterior walls, open-cell spray foam insulation in roof, fiberglass batts in walls, metal roof with gutter system, 3-Coat stucco system, limestone skirting, cedar accent at entry, energy efficient windows, steel accent awnings, storefront entry, 200-amp service, fiber internet service, high-efficiency HVAC, fully-landscaped site.

#### **INTERIOR:**

12' Ceiling throughout. Complete restroom/s with porcelain tile floors, finished and painted walls, ADA compliant.

Complete Break Room with sleek european-style cabinets, quartz countertops, tile backsplash, sink, dishwasher, and built-in refrigerator.

All other interior areas are left open with visible studs, ready for interior finish materials.







## **Buildings 11, 12 & 13**

\$1,194,958.00

Monthly Condo Assoc Fees \$292.18









## **Buildings 1-9**

\$887,219.00

Monthly Condo Assoc Fees \$216.93







# **Images**

















### Contact

Joe Connors (512) 563-5360 joe@matexas.com McAllister & Associates 201 Barton Springs Road Austin, TX 78704 mcallistertexas.com