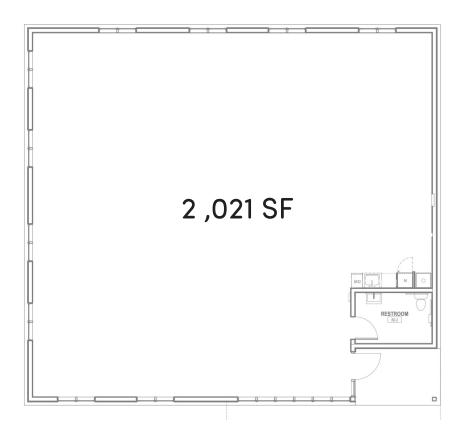

ts in walls, metal roof with gutter system, 3-Coat stucco system, limestone skirting, cedar accent at entry, energy efficient windows, steel accent awnings, storefront entry, 200-amp service, fiber internet service, high-efficiency HVAC, fully-landscaped site.

#### **INTERIOR:**

12' Ceiling throughout. Complete restroom/s with porcelain tile floors, finished and painted walls, ADA compliant.

Complete Break Room with sleek european-style cabinets, quartz countertops, tile backsplash, sink, dishwasher, and built-in refrigerator.

All other interior areas are left open with visible studs, ready for interior finish materials.







## **Buildings 11, 12 & 13**

\$1,194,958.00

Monthly Condo Assoc Fees \$292.18









## **Buildings 1-9**

\$887,219.00

Monthly Condo Assoc Fees \$216.93







# **Images**

















### Contact

Joe Connors (512) 563-5360 joe@matexas.com McAllister & Associates 201 Barton Springs Road Austin, TX 78704 mcallistertexas.com