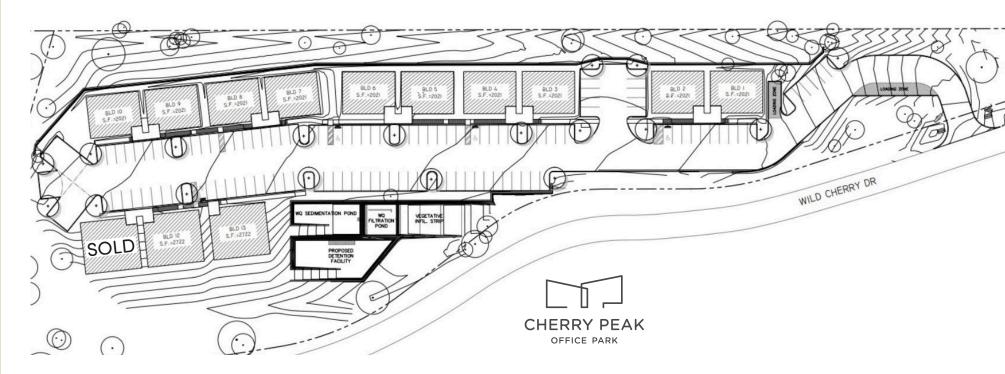

Cherry Peak Office Condominiums

3502 Wild Cherry Dr. Lakeway, Texas 78738

## **Buildings 11, 12 & 13**

\$1,194,958.00

Monthly Condo Assoc Fees \$292.18

## **Buildings 1-9**

\$887,219.00

Monthly Condo Assoc Fees \$216.93