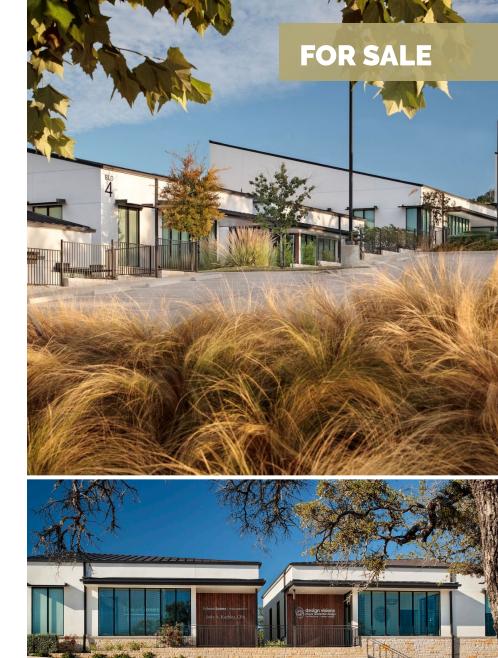

in walls, metal roof with gutter system, 3-Coat stucco system, limestone skirting, cedar accent at entry, energy efficient windows, steel accent awnings, storefront entry, 200-amp service, fiber internet service, high-efficiency HVAC, fully-landscaped site.

#### **INTERIOR:**

12' Ceiling throughout. Complete restroom/s with porcelain tile floors, finished and painted walls, ADA compliant.

Complete Break Room with sleek european-style cabinets, quartz countertops, tile backsplash, sink, dishwasher, and built-in refrigerator.

All other interior areas are left open with visible studs, ready for interior finish materials.







## **Buildings 11, 12 & 13**

\$1,194,958.00

Monthly Condo Assoc Fees \$292.18









## **Buildings 1-9**

\$887,219.00

Monthly Condo Assoc Fees \$216.93







# **Images**

















### Contact

Joe Connors (512) 563-5360 joe@matexas.com McAllister & Associates 201 Barton Springs Road Austin, TX 78704 mcallistertexas.com