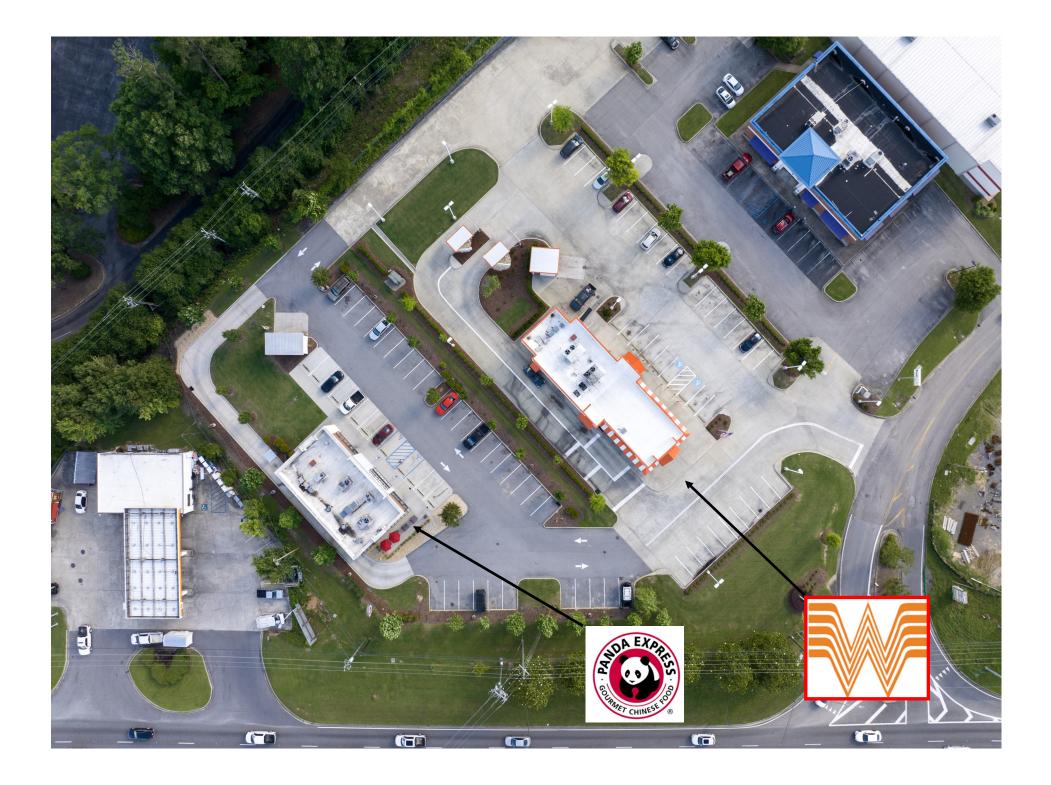

Located on one of the highest trafficked retail submarkets Highway 280 corridor, averaging nearly 90,000 vehicles per day.

Located 1/2 mile from Target super center and other national retailers nearby include Fresh Market, Home Depot, 2 Chick Filets. The subject property sits on 1.75 acres and has cross access agreement in place with Panda Express. Panda Express is also on the market for sale and owned by the same group. Panda Express and Whataburger can be sold individually or combined.

## IN-PLACE NOI \$113,400

1.75 acres located adjacent to Panda Express and FedEx Office

Construction 2016 Cross access easements

| 2023 CoStar Demographics | 1 Mile         | <u>3 Mile</u> | <u>5 Mile</u> |
|--------------------------|----------------|---------------|---------------|
| Average Household Income | \$59,455.00    | \$85,861.00   | \$98,615.00   |
| Number of Households     | 3,819          | 19,141        | 41,037        |
| Median Home Value        | \$337,925.00   | \$369,368.00  | \$402,608.00  |
| Population               | 7,399          | 42,902        | 96,861        |
| Traffic Count            | 88,537 per day |               |               |