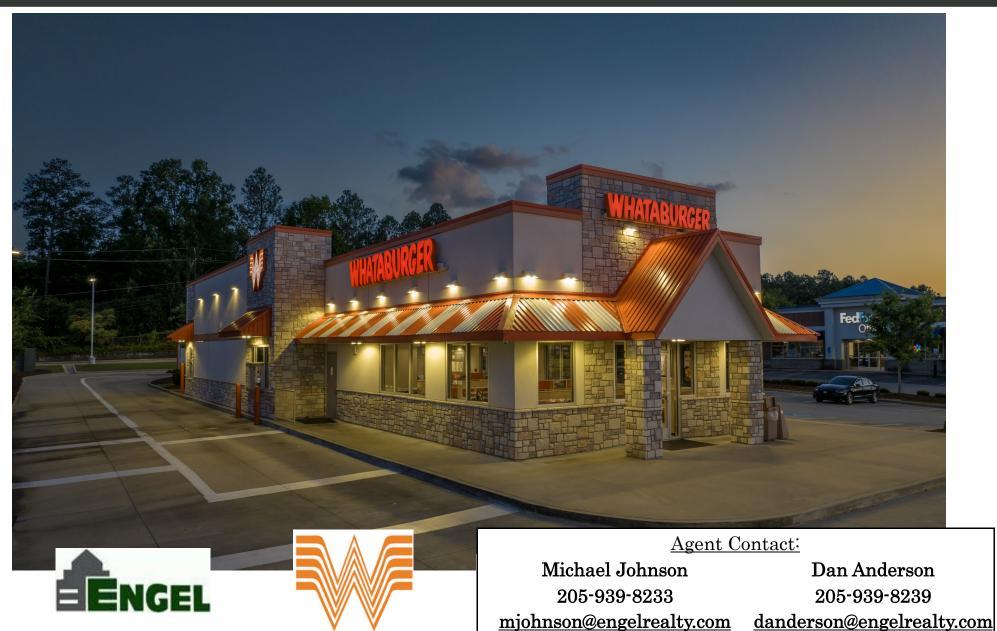

# Ground Lease Investment Opportunity Absolute NNN

111 Resource Center Parkway Birmingham, AL 35242

### Investment Summary

Engel Realty Company, LLC as the exclusive listing broker, is pleased to present the opportunity to purchase lease fee interest in a Absolute NNN investment, Whataburger located on Highway 280 in Birmingham, AL. (City of Birmingham)

Located on one of the highest trafficked retail submarkets Highway 280 corridor, averaging nearly 90,000 vehicles per day.

Located 1/2 mile from Target super center and other national retailers nearby include Fresh Market, Home Depot, 2 Chick Filets. The subject property sits on 1.75 acres and has cross access agreement in place with Panda Express. Panda Express is also on the market for sale and owned by the same group. Panda Express and Whataburger can be sold individually or combined.