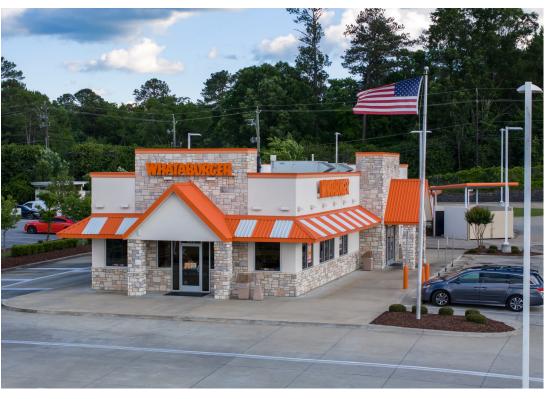

Located on one of the highest trafficked retail submarkets Highway 280 corridor, averaging nearly 90,000 vehicles per day.

Located 1/2 mile from Target super center and other national retailers nearby include Fresh Market, Home Depot, 2 Chick Filets. The subject property sits on 1.75 acres and has cross access agreement in place with Panda Express. Panda Express is also on the market for sale and owned by the same group. Panda Express and Whataburger can be sold individually or combined.

## IN-PLACE NOI \$113,400

1.75 acres located adjacent to Panda Express and FedEx Office

Construction 2016 Cross access easements

| 2023 CoStar Demographics | 1 Mile         | <u>3 Mile</u> | <u>5 Mile</u> |
|--------------------------|----------------|---------------|---------------|
| Average Household Income | \$59,455.00    | \$85,861.00   | \$98,615.00   |
| Number of Households     | 3,819          | 19,141        | 41,037        |
| Median Home Value        | \$337,925.00   | \$369,368.00  | \$402,608.00  |
| Population               | 7,399          | 42,902        | 96,861        |
| Traffic Count            | 88,537 per day |               |               |