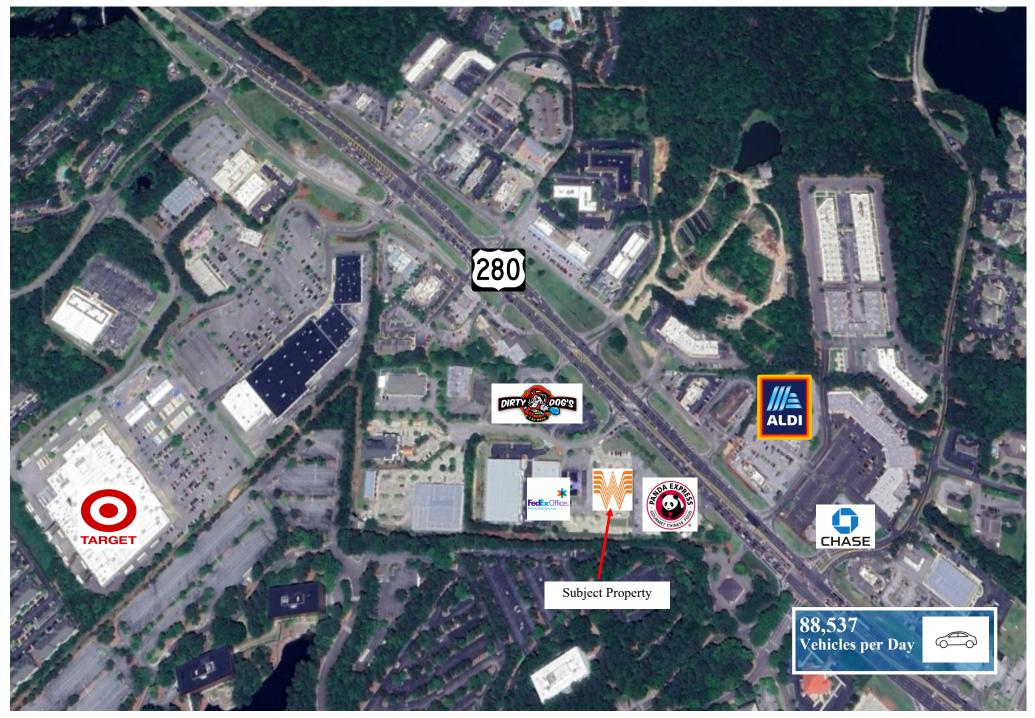

Located on one of the highest trafficked retail submarkets Highway 280 corridor, averaging nearly 90,000 vehicles per day.

Located 1/2 mile from Target super center and other national retailers nearby include Fresh Market, Home Depot, 2 Chick Filets. The subject property sits on 1.75 acres and has cross access agreement in place with Panda Express. Panda Express is also on the market for sale and owned by the same group. Panda Express and Whataburger can be sold individually or combined.

## IN-PLACE NOI \$113,400

1.75 acres located adjacent to Panda Express and FedEx Office

Construction 2016 Cross access easements

| 2023 CoStar Demographics | 1 Mile         | <u>3 Mile</u> | <u>5 Mile</u> |
|--------------------------|----------------|---------------|---------------|
| Average Household Income | \$59,455.00    | \$85,861.00   | \$98,615.00   |
| Number of Households     | 3,819          | 19,141        | 41,037        |
| Median Home Value        | \$337,925.00   | \$369,368.00  | \$402,608.00  |
| Population               | 7,399          | 42,902        | 96,861        |
| Traffic Count            | 88,537 per day |               |               |