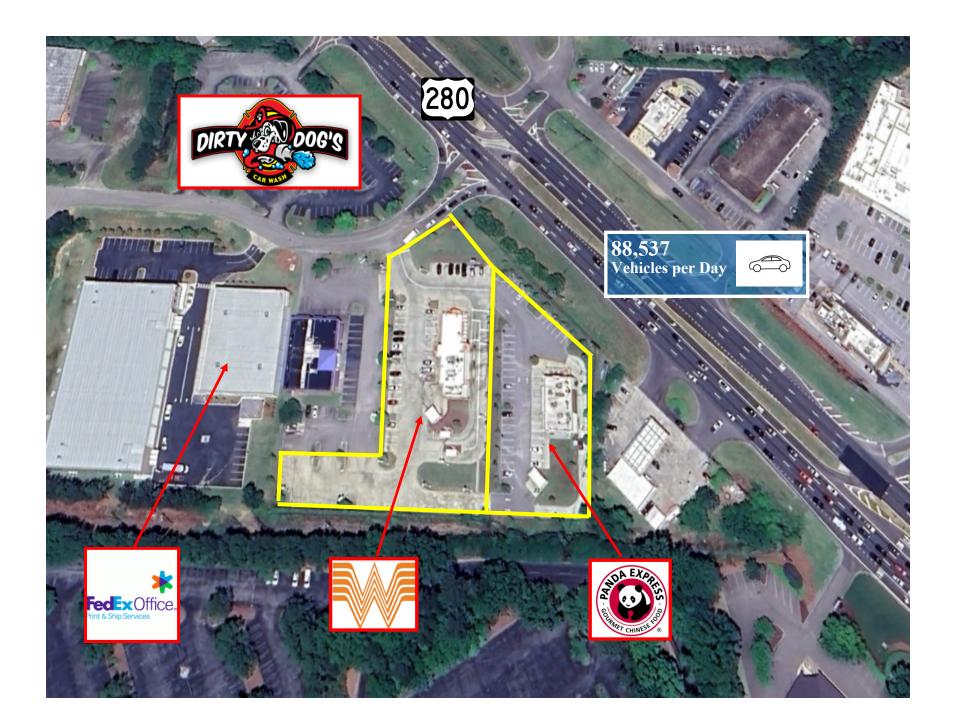

Located on one of the highest trafficked retail submarkets Highway 280 corridor, averaging nearly 90,000 vehicles per day.

Located 1/2 mile from Target super center and other national retailers nearby include Fresh Market, Home Depot, 2 Chick Filets. The subject property sits on 1.75 acres and has cross access agreement in place with Panda Express. Panda Express is also on the market for sale and owned by the same group. Panda Express and Whataburger can be sold individually or combined.

## IN-PLACE NOI \$113,400

1.75 acres located adjacent to Panda Express and FedEx Office

Construction 2016 Cross access easements

| 2023 CoStar Demographics | 1 Mile         | <u>3 Mile</u> | <u>5 Mile</u> |
|--------------------------|----------------|---------------|---------------|
| Average Household Income | \$59,455.00    | \$85,861.00   | \$98,615.00   |
| Number of Households     | 3,819          | 19,141        | 41,037        |
| Median Home Value        | \$337,925.00   | \$369,368.00  | \$402,608.00  |
| Population               | 7,399          | 42,902        | 96,861        |
| Traffic Count            | 88,537 per day |               |               |