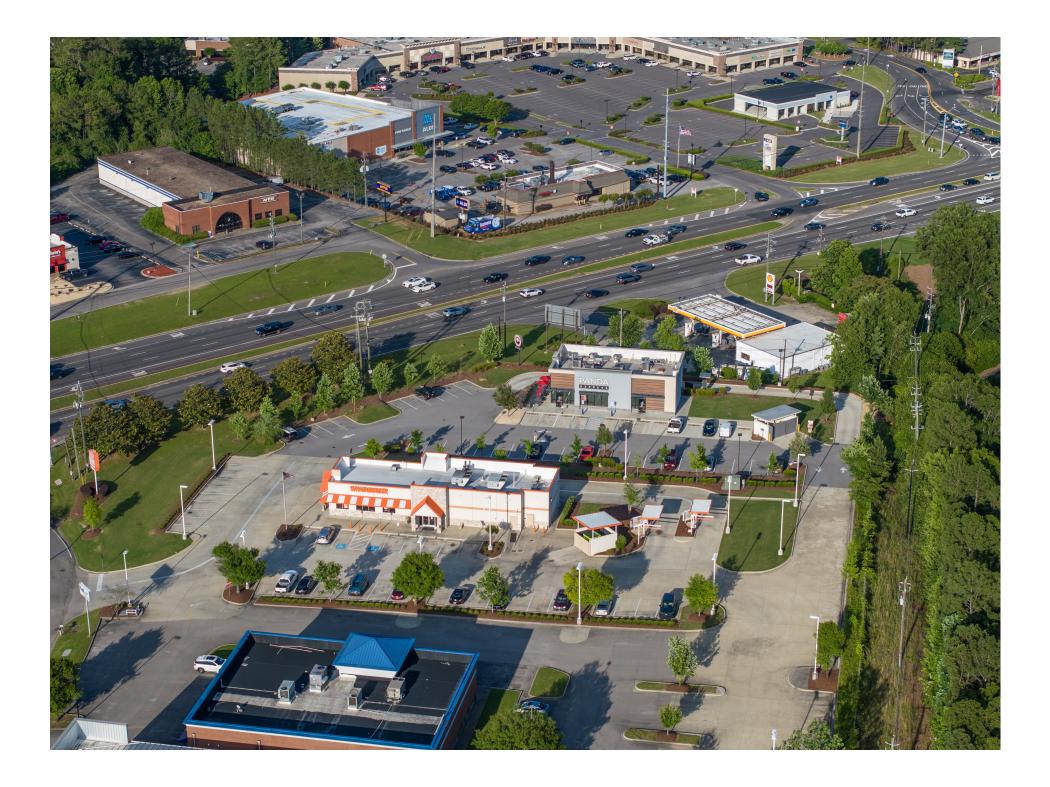

Located on one of the highest trafficked retail submarkets Highway 280 corridor, averaging nearly 90,000 vehicles per day.

Located 1/2 mile from Target super center and other national retailers nearby include Fresh Market, Home Depot, 2 Chick Filets. The subject property sits on 1.75 acres and has cross access agreement in place with Panda Express. Panda Express is also on the market for sale and owned by the same group. Panda Express and Whataburger can be sold individually or combined.

## IN-PLACE NOI \$113,400

1.75 acres located adjacent to Panda Express and FedEx Office

Construction 2016 Cross access easements

| 2023 CoStar Demographics | 1 Mile         | <u>3 Mile</u> | <u>5 Mile</u> |
|--------------------------|----------------|---------------|---------------|
| Average Household Income | \$59,455.00    | \$85,861.00   | \$98,615.00   |
| Number of Households     | 3,819          | 19,141        | 41,037        |
| Median Home Value        | \$337,925.00   | \$369,368.00  | \$402,608.00  |
| Population               | 7,399          | 42,902        | 96,861        |
| Traffic Count            | 88,537 per day |               |               |