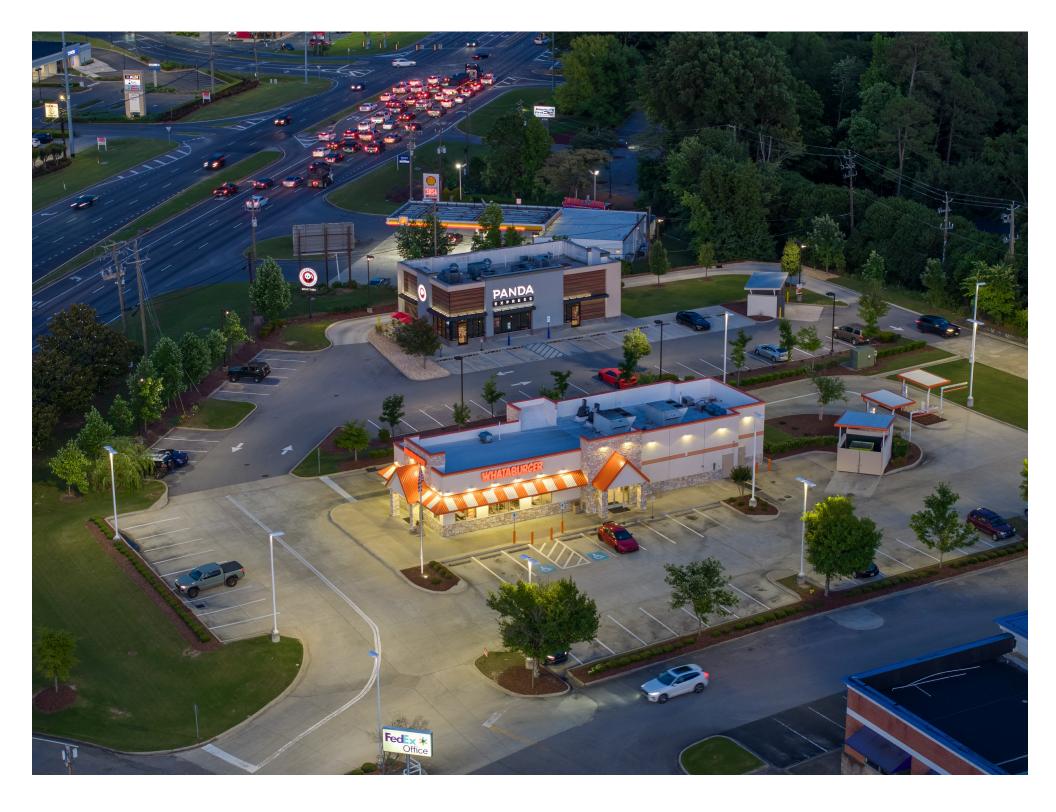

### Investment Summary

Engel Realty Company, LLC as the exclusive listing broker, is pleased to present the opportunity to purchase lease fee interest in a Absolute NNN investment, Whataburger located on Highway 280 in Birmingham, AL. (City of Birmingham)

Located on one of the highest trafficked retail submarkets Highway 280 corridor, averaging nearly 90,000 vehicles per day.

Located 1/2 mile from Target super center and other national retailers nearby include Fresh Market, Home Depot, 2 Chick Filets. The subject property sits on 1.75 acres and has cross access agreement in place with Panda Express. Panda Express is also on the market for sale and owned by the same group. Panda Express and Whataburger can be sold individually or combined.

## IN-PLACE NOI \$113,400

1.75 acres located adjacent to Panda Express and FedEx Office

Construction 2016 Cross access easements

| 2023 CoStar Demographics | 1 Mile         | <u>3 Mile</u> | <u>5 Mile</u> |
|--------------------------|----------------|---------------|---------------|
| Average Household Income | \$59,455.00    | \$85,861.00   | \$98,615.00   |
| Number of Households     | 3,819          | 19,141        | 41,037        |
| Median Home Value        | \$337,925.00   | \$369,368.00  | \$402,608.00  |
| Population               | 7,399          | 42,902        | 96,861        |
| Traffic Count            | 88,537 per day |               |               |