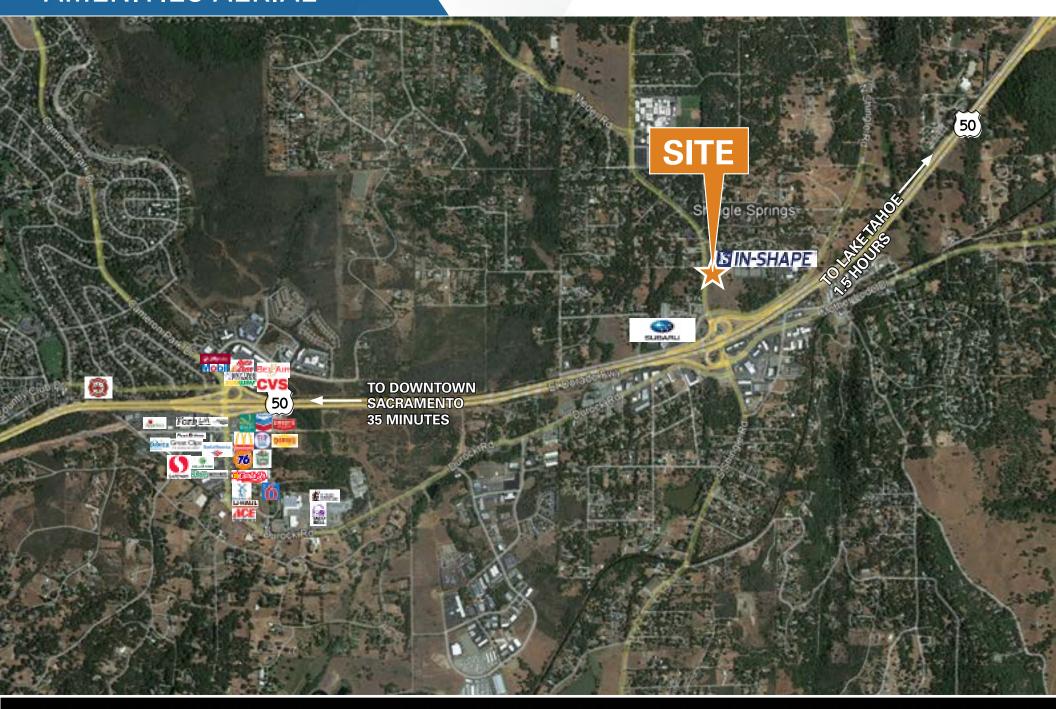

## **AMENITIES AERIAL**

### PROPERTY HIGHLIGHTS

- Offered at \$475,000
- ±1.16 acres (±50,529 SF)
- APN#: 070-270-032-000
- Zoned (CR) Commercial Regional Click here to view Zoning PDF
- Next to Ponderosa High School and well established single family homes
- Close to US Highway 50 Ponderosa exit
- Fiber, water & sewer connection available
- See link below for more info on sewer line locations
- Recent Phase I completedProposed full set of plans for an office building
- TOPO map & grading plan available
- Water & sewer services have been purchased but subject to additional fees on proposed development/use.