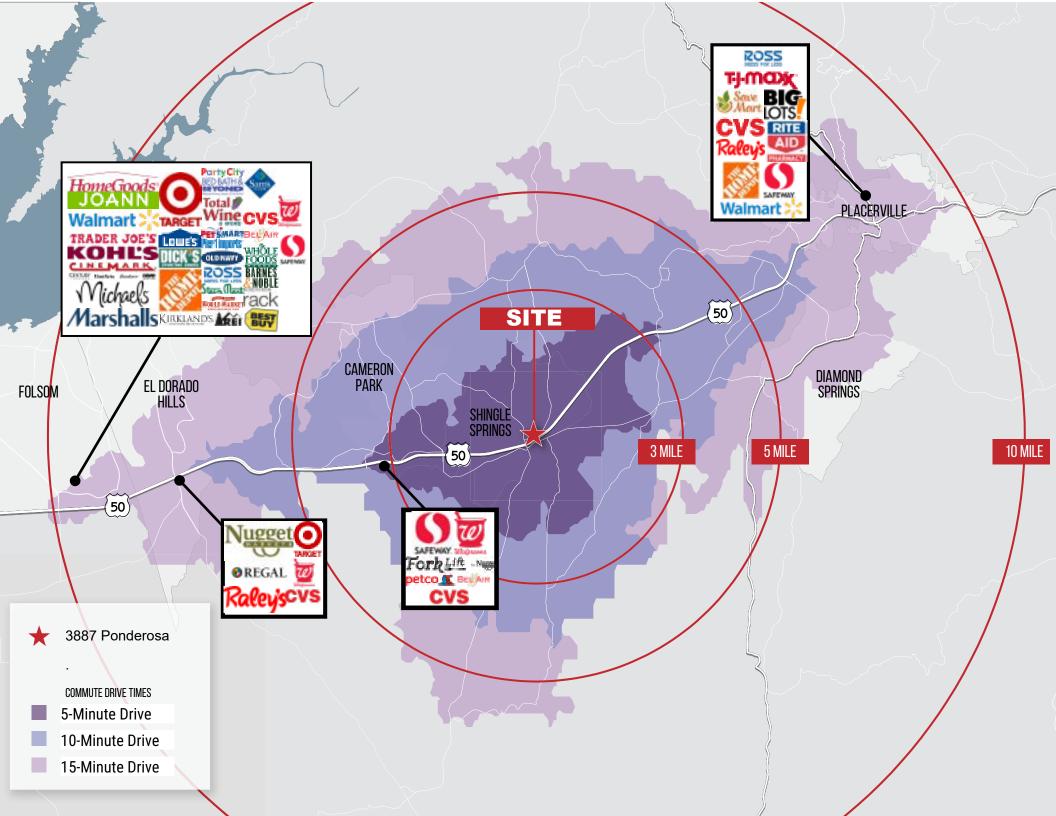

# LAND SALE: ±1.16 ACRES 3887 PONDEROSA ROAD, SHINGLE SPRINGS

### PROPERTY HIGHLIGHTS

- Offered at \$475,000
- ±1.16 acres (±50,529 SF)
- APN#: 070-270-032-000
- Zoned (CR) Commercial Regional Click here to view Zoning PDF
- Next to Ponderosa High School and well established single family homes
- Close to US Highway 50 Ponderosa exit
- Fiber, water & sewer connection available
- See link below for more info on sewer line locations
- Recent Phase I completedProposed full set of plans for an office building
- TOPO map & grading plan available
- Water & sewer services have been purchased but subject to additional fees on proposed development/use.