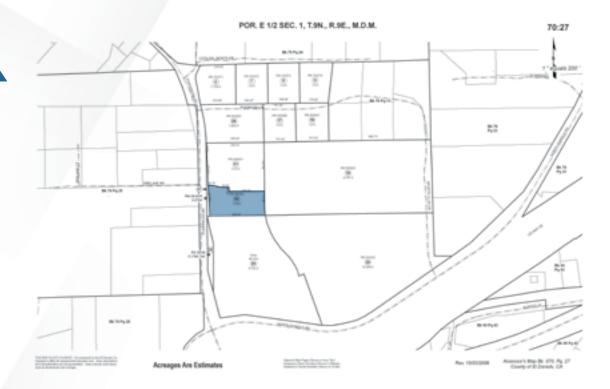

# LAND SALE: ±1.16 ACRES 3887 PONDEROSA ROAD, SHINGLE SPRINGS

### PROPERTY HIGHLIGHTS

- Offered at \$475,000
- ±1.16 acres (±50,529 SF)
- APN#: 070-270-032-000
- Zoned (CR) Commercial Regional Click here to view Zoning PDF
- Next to Ponderosa High School and well established single family homes
- Close to US Highway 50 Ponderosa exit
- Fiber, water & sewer connection available
- See link below for more info on sewer line locations
- Recent Phase I completedProposed full set of plans for an office building
- TOPO map & grading plan available
- Water & sewer services have been purchased but subject to additional fees on proposed development/use.