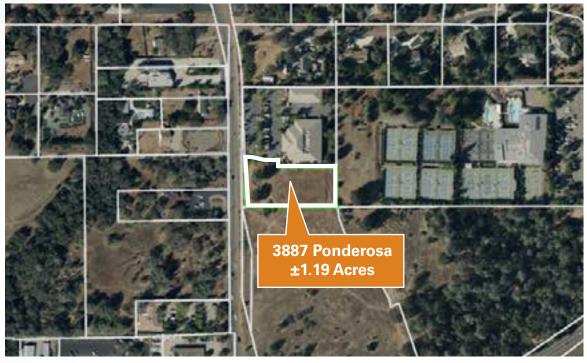

# LAND SALE: ±1.16 ACRES 3887 PONDEROSA ROAD, SHINGLE SPRINGS

### PROPERTY HIGHLIGHTS

- Offered at \$475,000
- ±1.16 acres (±50,529 SF)
- APN#: 070-270-032-000
- Zoned (CR) Commercial Regional Click here to view Zoning PDF
- Next to Ponderosa High School and well established single family homes
- Close to US Highway 50 Ponderosa exit
- Fiber, water & sewer connection available
- See link below for more info on sewer line locations
- Recent Phase I completedProposed full set of plans for an office building
- TOPO map & grading plan available
- Water & sewer services have been purchased but subject to additional fees on proposed development/use.