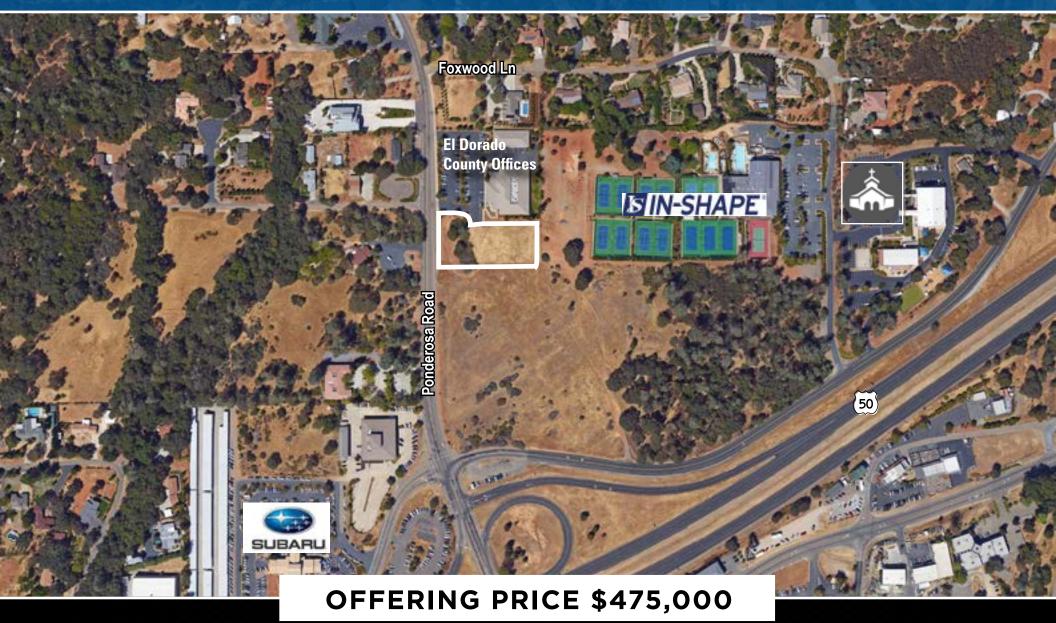

# LAND SALE: ±1.16 ACRES 3887 PONDEROSA ROAD, SHINGLE SPRINGS

### PROPERTY HIGHLIGHTS

- Offered at \$475,000
- ±1.16 acres (±50,529 SF)
- APN#: 070-270-032-000
- Zoned (CR) Commercial Regional Click here to view Zoning PDF
- Next to Ponderosa High School and well established single family homes
- Close to US Highway 50 Ponderosa exit
- Fiber, water & sewer connection available
- See link below for more info on sewer line locations
- Recent Phase I completedProposed full set of plans for an office building
- TOPO map & grading plan available
- Water & sewer services have been purchased but subject to additional fees on proposed development/use.

## **AMENITIES AERIAL**