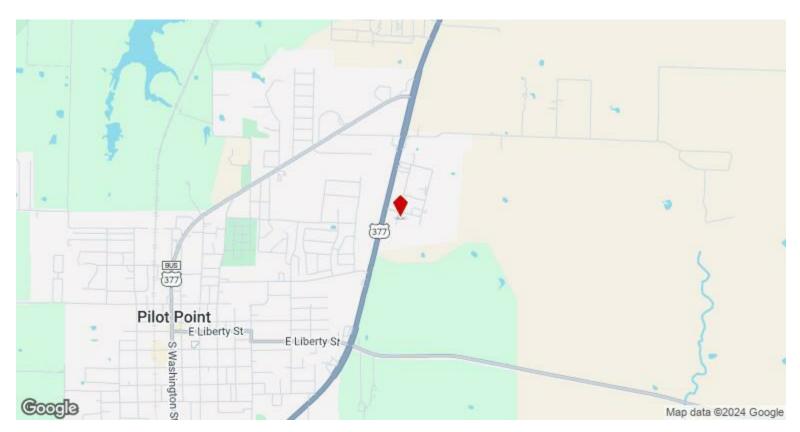

| SF Occupied | Lease Expired |
|--------------------------------------|-------------|---------------|
| North Texas Hardwood and Millwork Co | 6,300       | May 2024      |
| Pace                                 | 2,000       | May 2025      |

901 E Mcdonald Dr, Pilot Point, TX 76258

### Property Photos





**Executive Office** Reception Area

901 E Mcdonald Dr, Pilot Point, TX 76258

#### Property Photos





Interior Photo Interior Photo

901 E Mcdonald Dr, Pilot Point, TX 76258

#### Property Photos





Interior Photo Other

901 E Mcdonald Dr, Pilot Point, TX 76258

#### Property Photos





Interior Photo Interior Photo

901 E Mcdonald Dr, Pilot Point, TX 76258

#### Property Photos



**Building Photo** 

901 E Mcdonald Dr, Pilot Point, TX 76258

#### Location