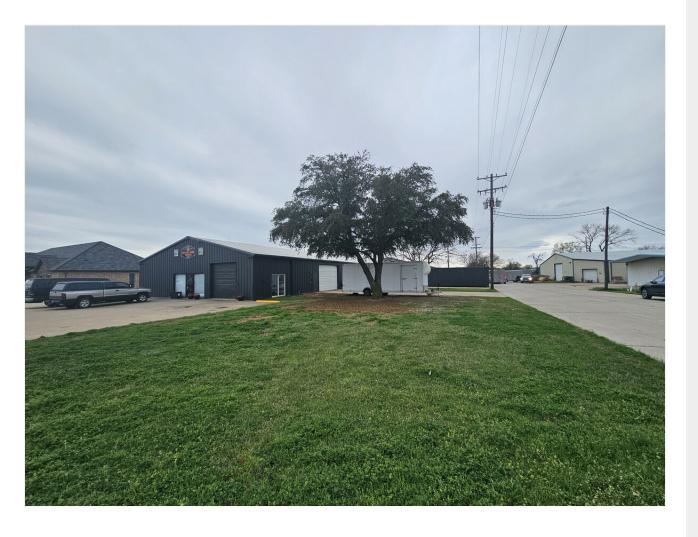

901 E Mcdonald Dr, Pilot Point, TX 76258

Presented by Lake Country Lifestyle Real Estate

# Price: \$1,999,999

Nestled in the rapidly expanding area of Pilot Point, this premier industrial property stands out as one of the select few zones permitted for manufacturing activities. It is equipped with a robust 3-phase electric system designed to support high-demand operations and is strategically zoned for industrial use, catering specifically to the needs of manufacturing enterprises. The property ensures seamless logistics with its ample parking space tailored for both trucks and trailers, and its location offers unmatched ease of access, being conveniently situated off Highway 377 for straightforward entry and exit. At the core of the facility are two meticulously planned offices, aimed at optimizing efficiency and productivity. The reception area, adorned with a sophisticated granite countertop, establishes a tone of professionalism. This is complemented by a dedicated graphic space, engineered to inspire creativity and forwardthinking.A practical laundry area and an extralarge workspace designed to support a broad spectrum of projects, from detailed graphic work to extensive building tasks, highlight the property's versatility.

Updated Warehouse located in Pilot Point Industrial Park on almost one acre corner lot...exterior recently painted. 2 story office space with 3 large

Whitney Delcourt whitneydelcourt@gmail.com (214) 724-1607

#### Property Photos

**Building Photo** 

901 E Mcdonald Dr, Pilot Point, TX 76258