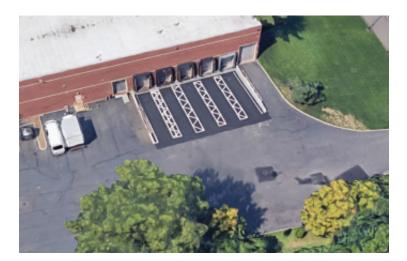

#### **Specifications:**

| Lot Size:<br>Office Space: | 4.18 Acres<br>12,843 sq. ft. |
|----------------------------|------------------------------|
| Office Space:              | 12 8/3 cg ft                 |
|                            | 12,045 59.11.                |
| Ceiling Height 1:          | 22.0' @ 49,774               |
| Ceiling Height 2:          | 12.0' @ 12,584               |
| Loading:                   | 6 Dock(s), 1 D               |
| Power:                     | 1,200 amps                   |
| A/C:                       | Offices Only                 |
| Parking:                   | 99                           |
| Sewers:                    | Yes                          |
| A/C:<br>Parking:           | Offices Only<br>99           |