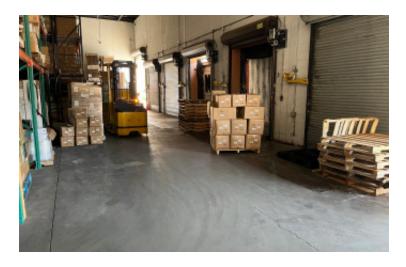

#### **Specifications:**

| Lot Size:<br>Office Space: | 4.18 Acres<br>12,843 sq. ft. |
|----------------------------|------------------------------|
| Office Space:              | 12 8/3 cg ft                 |
|                            | 12,045 59.11.                |
| Ceiling Height 1:          | 22.0' @ 49,774               |
| Ceiling Height 2:          | 12.0' @ 12,584               |
| Loading:                   | 6 Dock(s), 1 D               |
| Power:                     | 1,200 amps                   |
| A/C:                       | Offices Only                 |
| Parking:                   | 99                           |
| Sewers:                    | Yes                          |
| A/C:<br>Parking:           | Offices Only<br>99           |