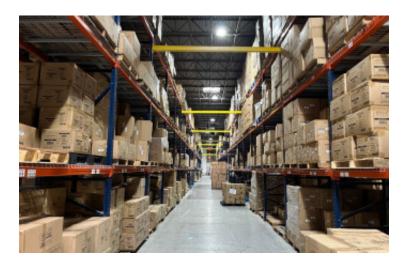

Pristine Corporate HQ industrial building with Class A+ offices located in Nassau's most desirable industrial park, +/-6.5 miles to NYC border, High end office furniture and excellent condition pallet racking available. Back-up generator, LED lighting, Fu

#### **Specifications:**

| Lot Size:<br>Office Space: | 4.18 Acres<br>12,843 sq. ft. |
|----------------------------|------------------------------|
| Office Space:              | 12 8/3 cg ft                 |
|                            | 12,045 59.11.                |
| Ceiling Height 1:          | 22.0' @ 49,774               |
| Ceiling Height 2:          | 12.0' @ 12,584               |
| Loading:                   | 6 Dock(s), 1 D               |
| Power:                     | 1,200 amps                   |
| A/C:                       | Offices Only                 |
| Parking:                   | 99                           |
| Sewers:                    | Yes                          |
| A/C:<br>Parking:           | Offices Only<br>99           |