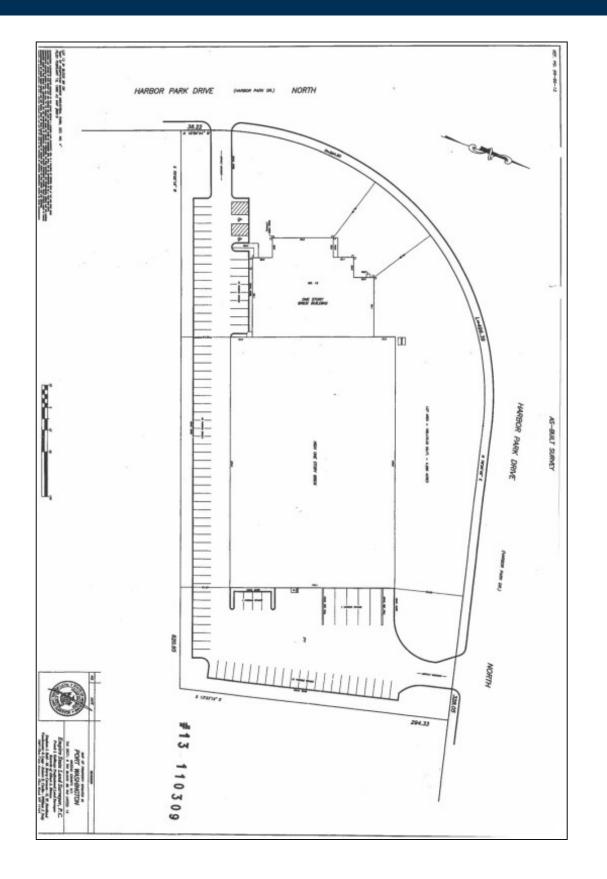

#### **Specifications:**

| Lot Size:<br>Office Space: | 4.18 Acres<br>12,843 sq. ft. |
|----------------------------|------------------------------|
| Office Space:              | 12 8/3 cg ft                 |
|                            | 12,045 59.11.                |
| Ceiling Height 1:          | 22.0' @ 49,774               |
| Ceiling Height 2:          | 12.0' @ 12,584               |
| Loading:                   | 6 Dock(s), 1 D               |
| Power:                     | 1,200 amps                   |
| A/C:                       | Offices Only                 |
| Parking:                   | 99                           |
| Sewers:                    | Yes                          |
| A/C:<br>Parking:           | Offices Only<br>99           |

2,617 sq. ft. 18 Acres 2,843 sq. ft. 2.0' @ 49,774 sq. ft. 2.0' @ 12,584 sq. ft. Dock(s), 1 Drive-in(s) 200 amps ffices Only