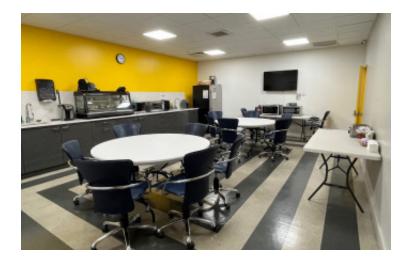

Pristine Corporate HQ industrial building with Class A+ offices located in Nassau's most desirable industrial park, +/-6.5 miles to NYC border, High end office furniture and excellent condition pallet racking available. Back-up generator, LED lighting, Fu