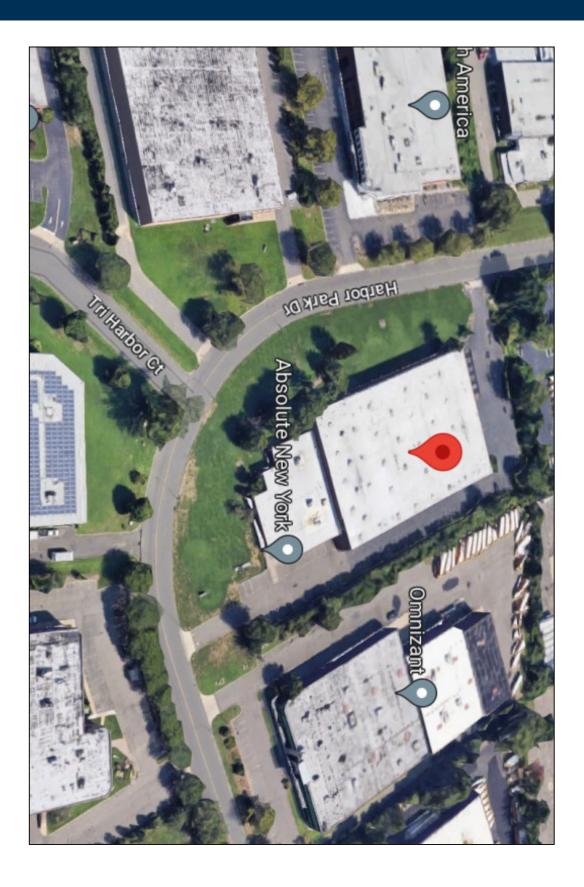

Industrial Property For Sale Or Lease, Available: 62,617 sq. ft. 19 Harbor Park Dr, Port Washington

Pristine Corporate HQ industrial building with Class A+ offices located in Nassau's most desirable industrial park, +/-6.5 miles to NYC border, High end office furniture and excellent condition pallet racking available. Back-up generator, LED lighting, Fu