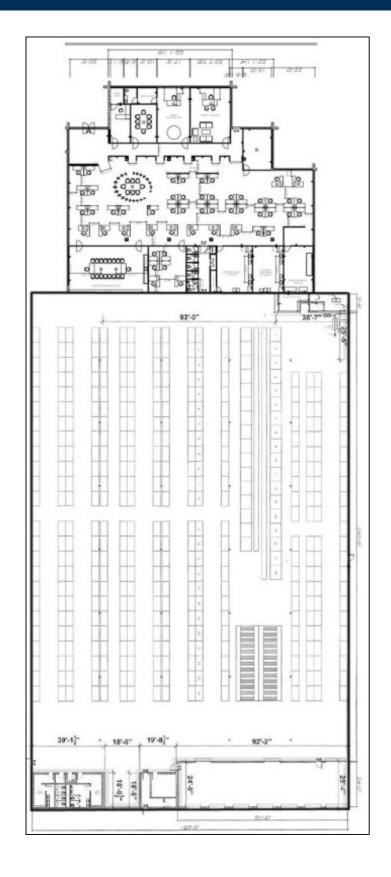

#### **Specifications:**

| Lot Size:<br>Office Space: | 4.18 Acres<br>12,843 sq. ft. |
|----------------------------|------------------------------|
| Office Space:              | 12 8/3 cg ft                 |
|                            | 12,045 59.11.                |
| Ceiling Height 1:          | 22.0' @ 49,774               |
| Ceiling Height 2:          | 12.0' @ 12,584               |
| Loading:                   | 6 Dock(s), 1 D               |
| Power:                     | 1,200 amps                   |
| A/C:                       | Offices Only                 |
| Parking:                   | 99                           |
| Sewers:                    | Yes                          |
| A/C:<br>Parking:           | Offices Only<br>99           |

2,617 sq. ft. 18 Acres 2,843 sq. ft. 2.0' @ 49,774 sq. ft. 2.0' @ 12,584 sq. ft. Dock(s), 1 Drive-in(s) 200 amps ffices Only

Pristine Corporate HQ industrial building with Class A+ offices located in Nassau's most desirable industrial park, +/-6.5 miles to NYC border, High end office furniture and excellent condition pallet racking available. Back-up generator, LED lighting, Fu