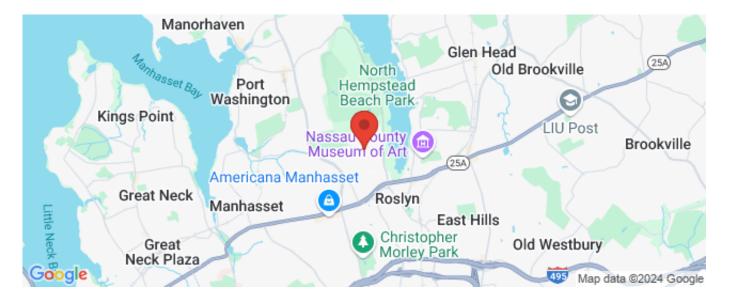

Industrial Property For Sale Or Lease, Available: 62,617 sq. ft. 19 Harbor Park Dr, Port Washington