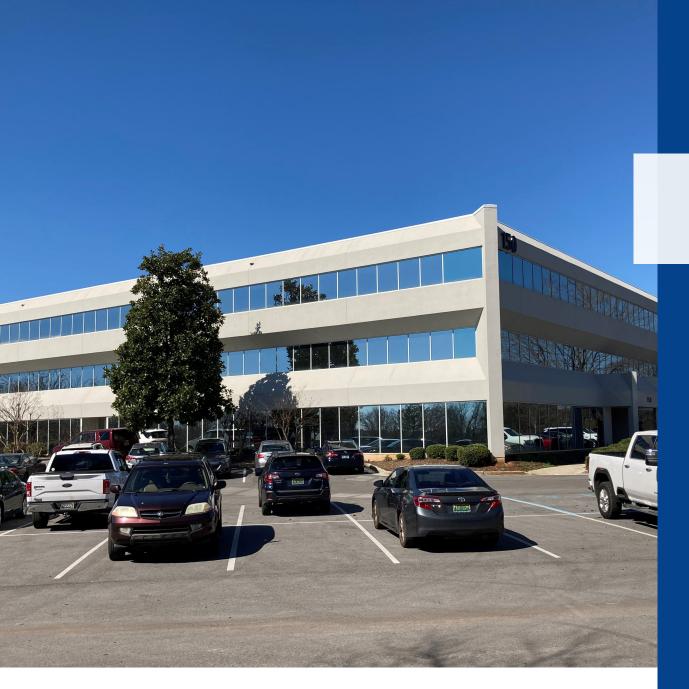

# For Lease

150 West Park Loop Huntsville, AL

# **Property Highlights**

- 51,000 SF Office Building
- Refreshed building exterior and updated landscaping greets visitors
- Recent updates to HVAC, elevator and lighting systems have improved the efficiency of the entire property
- Monument sign

## Location

150 WPL is located on the edge of Cummings Research Park, just south of University Drive, near Village of Providence and the east side of Madison. This property offers the convenience of being located near the Park without the restrictions of the Park. 150 WPL is minutes from major highways, hotels and retail amenities, to include MidCity District and Bridge Street Town Centre. It is a short drive to Redstone Arsenal's Gate 9 and I-565.