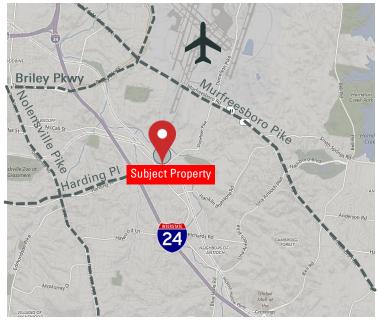

## FOR LEASE

±16,100 SF Industrial Space Located Off I-24 in an Active Industrial Corridor in South Nashville

## HIGHLIGHTS

- ±16,100 SF
- Lease Rate: \$13.95/ SF NNN
- (3) Dock Doors
- ±1,800 SF of Office
- (2) Private Offices
- T5 Lighting
- Breakroom
- Showroom/Cubicle Area
- Warehouse and Office Restrooms
- 16' Clear Height
- Located off I-24 near the corner of Antioch Pike & Harding Place