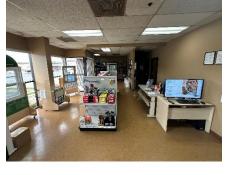

## HIGHLIGHTS

- ±16,100 SF
- Lease Rate: \$13.95/ SF NNN
- (3) Dock Doors
- ±1,800 SF of Office
- (2) Private Offices
- T5 Lighting
- Breakroom
- Showroom/Cubicle Area
- Warehouse and Office Restrooms
- 16' Clear Height
- Located off I-24 near the corner of Antioch Pike & Harding Place