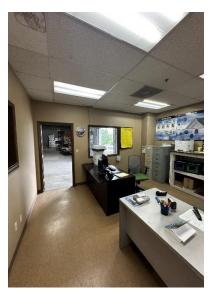

## HIGHLIGHTS

- ±16,100 SF
- Lease Rate: \$13.95/ SF NNN
- (3) Dock Doors
- ±1,800 SF of Office
- (2) Private Offices
- T5 Lighting
- Breakroom
- Showroom/Cubicle Area
- Warehouse and Office Restrooms
- 16' Clear Height
- Located off I-24 near the corner of Antioch Pike & Harding Place