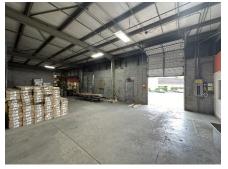

## HIGHLIGHTS

- ±16,100 SF
- Lease Rate: \$13.95/ SF NNN
- (3) Dock Doors
- ±1,800 SF of Office
- (2) Private Offices
- T5 Lighting
- Breakroom
- Showroom/Cubicle Area
- Warehouse and Office Restrooms
- 16' Clear Height
- Located off I-24 near the corner of Antioch Pike & Harding Place