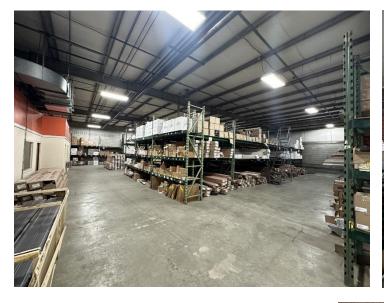

## HIGHLIGHTS

- ±16,100 SF
- Lease Rate: \$13.95/ SF NNN
- (3) Dock Doors
- ±1,800 SF of Office
- (2) Private Offices
- T5 Lighting
- Breakroom
- Showroom/Cubicle Area
- Warehouse and Office Restrooms
- 16' Clear Height
- Located off I-24 near the corner of Antioch Pike & Harding Place