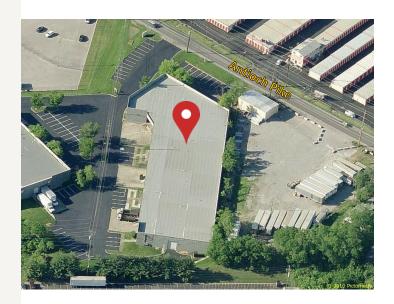

## HIGHLIGHTS

- ±16,100 SF
- Lease Rate: \$13.95/ SF NNN
- (3) Dock Doors
- ±1,800 SF of Office
- (2) Private Offices
- T5 Lighting
- Breakroom
- Showroom/Cubicle Area
- Warehouse and Office Restrooms
- 16' Clear Height
- Located off I-24 near the corner of Antioch Pike & Harding Place