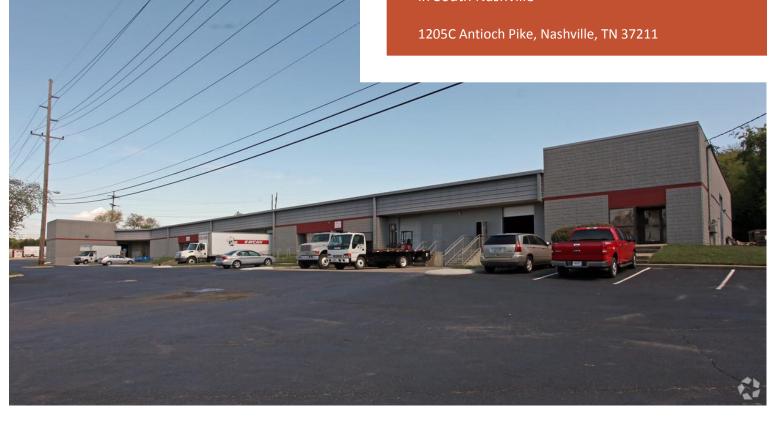

## FOR LEASE

±16,100 SF Industrial Space Located Off I-24 in an Active Industrial Corridor in South Nashville

## HIGHLIGHTS

- ±16,100 SF
- Lease Rate: \$13.95/ SF NNN
- (3) Dock Doors
- ±1,800 SF of Office
- (2) Private Offices
- T5 Lighting
- Breakroom
- Showroom/Cubicle Area
- Warehouse and Office Restrooms
- 16' Clear Height
- Located off I-24 near the corner of Antioch Pike & Harding Place