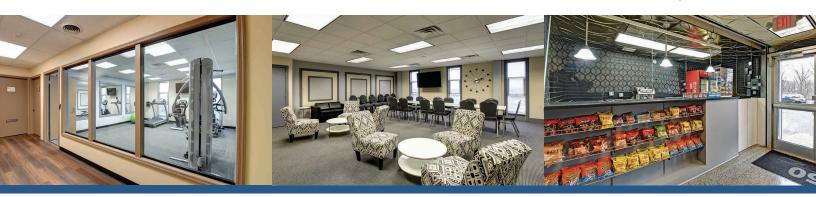

## Workplace of Tomorrow at the Crossroads of Today

- Two building office campus totaling 72,000 square feet with various size office suites
- All utilities included
- On site media/conference center, fitness center and pharmacy
- Free on site parking
- Ground floor quick casual café
- On site management, maintenance, and security personnel
- Easy access to public transportation
- Located at Garden State Parkway Exits and minutes from Routes 78, 24, 22, 21, 1 and the New Jersey Turnpike